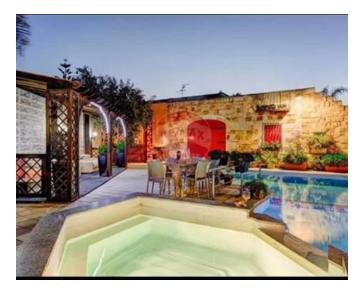

### Bungalow Detached - For Rent -Victoria Gardens

Situated in a very quiet residential area of Ta-L-Ibragg. is an exquisite four bedroom fully detached villa, complete with swimming pool, large games room and gym. On entrance one can find the Lounge with a log burning fire place for winter nights. An excellently equipped kitchen/dining with refrigerator, freezer, electric oven/microwave, electric hob, and all necessary utensils. It is also air-conditioned and has a cast iron stove. The kitchen leads to a sunroom and to the pool area. It has also a Jacuzzi and Outdoor Finnish Sauna. In the utility room one can make use of the washing machine, dishwasher, and ironing board. The master bedroom is equipped with a Queen size bed and is complimented by an en-suite bathroom and separate dressing room leading onto large terrace with excellent sea and country views. Also, there are three additional air-conditioned double bedrooms. The pool is approximately thirty-two feet by thirty feet, with a large pool deck, barbeque, outside shower, gazebo, outside dining area and garden. In the games room one can find a full-size snooker table, pool table, table tennis, dartboard, and gym. A property with so many wow factors, surely not to be missed.

#### **Features**

- Kitchen/Dinette
- Video Hall Porter
- Entrance Hall
- Wood Stove Heating
- A/C
- Double Glazed
- Terrace
- Garden
- Video Intercom
- Alarm System

- Ceramic Floor
- En Suite
- Fire Place Heating
- Gypsum Plastering
- Skirting
- Pool
- Deck
- Front Patio
- Pool Deck