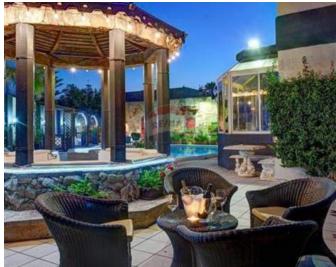

### Bungalow Detached - For Rent -Victoria Gardens

Situated in a very quiet residential area of Ta-L-Ibragg. is an exquisite four bedroom fully detached villa, complete with swimming pool, large games room and gym. On entrance one can find the Lounge with a log burning fire place for winter nights. An excellently equipped kitchen/dining with refrigerator, freezer, electric oven/microwave, electric hob, and all necessary utensils. It is also air-conditioned and has a cast iron stove. The kitchen leads to a sunroom and to the pool area. It has also a Jacuzzi and Outdoor Finnish Sauna. In the utility room one can make use of the washing machine, dishwasher, and ironing board. The master bedroom is equipped with a Queen size bed and is complimented by an en-suite bathroom and separate dressing room leading onto large terrace with excellent sea and country views. Also, there are three additional air-conditioned double bedrooms. The pool is approximately thirty-two feet by thirty feet, with a large pool deck, barbeque, outside shower, gazebo, outside dining area and garden. In the games room one can find a full-size snooker table, pool table, table tennis, dartboard, and gym. A property with so many wow factors, surely not to be missed.

#### **Features**

- Kitchen/Dinette
- Video Hall Porter
- Entrance Hall
- Wood Stove Heating
- A/C
- Double Glazed
- Terrace
- Garden
- Video Intercom
- Alarm System

- Ceramic Floor
- En Suite
- Fire Place Heating
- Gypsum Plastering
- Skirting
- Pool
- Deck
- Front Patio
- Pool Deck