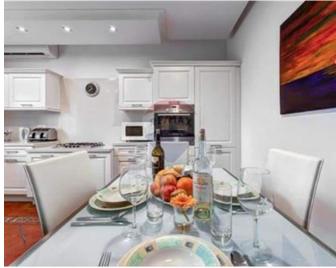

### Bungalow Detached - For Rent -Victoria Gardens

Situated in a very quiet residential area of Ta-L-Ibragg. is an exquisite four bedroom fully detached villa, complete with swimming pool, large games room and gym. On entrance one can find the Lounge with a log burning fire place for winter nights. An excellently equipped kitchen/dining with refrigerator, freezer, electric oven/microwave, electric hob, and all necessary utensils. It is also air-conditioned and has a cast iron stove. The kitchen leads to a sunroom and to the pool area. It has also a Jacuzzi and Outdoor Finnish Sauna. In the utility room one can make use of the washing machine, dishwasher, and ironing board. The master bedroom is equipped with a Queen size bed and is complimented by an en-suite bathroom and separate dressing room leading onto large terrace with excellent sea and country views. Also, there are three additional air-conditioned double bedrooms. The pool is approximately thirty-two feet by thirty feet, with a large pool deck, barbeque, outside shower, gazebo, outside dining area and garden. In the games room one can find a full-size snooker table, pool table, table tennis, dartboard, and gym. A property with so many wow factors, surely not to be missed.

#### **Features**

- Kitchen/Dinette
- Video Hall Porter
- Entrance Hall
- Wood Stove Heating
- A/C
- Double Glazed
- Terrace
- Garden
- Video Intercom
- Alarm System

- Ceramic Floor
- En Suite
- Fire Place Heating
- Gypsum Plastering
- Skirting
- Pool
- Deck
- Front Patio
- Pool Deck