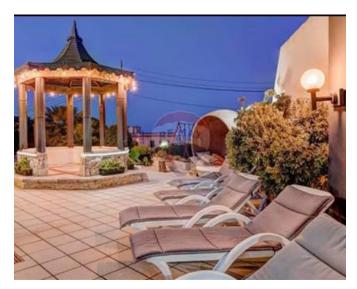

### Bungalow Detached - For Rent -Victoria Gardens

Situated in a very quiet residential area of Ta-L-Ibragg. is an exquisite four bedroom fully detached villa, complete with swimming pool, large games room and gym. On entrance one can find the Lounge with a log burning fire place for winter nights. An excellently equipped kitchen/dining with refrigerator, freezer, electric oven/microwave, electric hob, and all necessary utensils. It is also air-conditioned and has a cast iron stove. The kitchen leads to a sunroom and to the pool area. It has also a Jacuzzi and Outdoor Finnish Sauna. In the utility room one can make use of the washing machine, dishwasher, and ironing board. The master bedroom is equipped with a Queen size bed and is complimented by an en-suite bathroom and separate dressing room leading onto large terrace with excellent sea and country views. Also, there are three additional air-conditioned double bedrooms. The pool is approximately thirty-two feet by thirty feet, with a large pool deck, barbeque, outside shower, gazebo, outside dining area and garden. In the games room one can find a full-size snooker table, pool table, table tennis, dartboard, and gym. A property with so many wow factors, surely not to be missed.

#### **Features**

- Kitchen/Dinette
- Video Hall Porter
- Entrance Hall
- Wood Stove Heating
- A/C
- Double Glazed
- Terrace
- Garden
- Video Intercom
- Alarm System

- Ceramic Floor
- En Suite
- Fire Place Heating
- Gypsum Plastering
- Skirting
- Pool
- Deck
- Front Patio
- Pool Deck