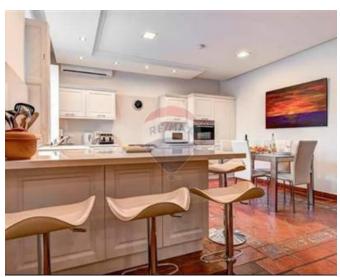

### Bungalow Detached - For Rent -Victoria Gardens

Situated in a very quiet residential area of Ta-L-Ibragg. is an exquisite four bedroom fully detached villa, complete with swimming pool, large games room and gym. On entrance one can find the Lounge with a log burning fire place for winter nights. An excellently equipped kitchen/dining with refrigerator, freezer, electric oven/microwave, electric hob, and all necessary utensils. It is also air-conditioned and has a cast iron stove. The kitchen leads to a sunroom and to the pool area. It has also a Jacuzzi and Outdoor Finnish Sauna. In the utility room one can make use of the washing machine, dishwasher, and ironing board. The master bedroom is equipped with a Queen size bed and is complimented by an en-suite bathroom and separate dressing room leading onto large terrace with excellent sea and country views. Also, there are three additional air-conditioned double bedrooms. The pool is approximately thirty-two feet by thirty feet, with a large pool deck, barbeque, outside shower, gazebo, outside dining area and garden. In the games room one can find a full-size snooker table, pool table, table tennis, dartboard, and gym. A property with so many wow factors, surely not to be missed.

#### **Features**

- Kitchen/Dinette
- Video Hall Porter
- Entrance Hall
- Wood Stove Heating
- A/C
- Double Glazed
- Terrace
- Garden
- Video Intercom
- Alarm System

- Ceramic Floor
- En Suite
- Fire Place Heating
- Gypsum Plastering
- Skirting
- Pool
- Deck
- Front Patio
- Pool Deck