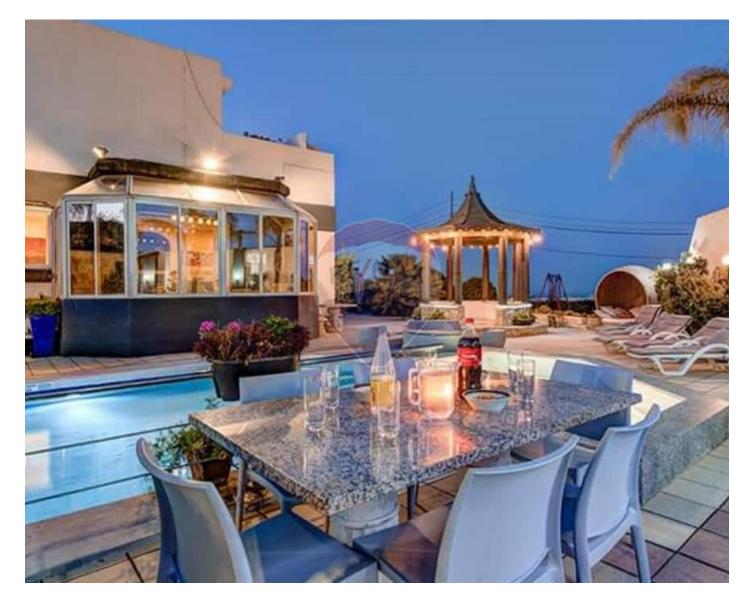

### Bungalow Detached - For Rent -Victoria Gardens

Situated in a very quiet residential area of Ta-L-Ibragg. is an exquisite four bedroom fully detached villa, complete with swimming pool, large games room and gym. On entrance one can find the Lounge with a log burning fire place for winter nights. An excellently equipped kitchen/dining with refrigerator, freezer, electric oven/microwave, electric hob, and all necessary utensils. It is also air-conditioned and has a cast iron stove. The kitchen leads to a sunroom and to the pool area. It has also a Jacuzzi and Outdoor Finnish Sauna. In the utility room one can make use of the washing machine, dishwasher, and ironing board. The master bedroom is equipped with a Queen size bed and is complimented by an en-suite bathroom and separate dressing room leading onto large terrace with excellent sea and country views. Also, there are three additional air-conditioned double bedrooms. The pool is approximately thirty-two feet by thirty feet, with a large pool deck, barbeque, outside shower, gazebo, outside dining area and garden. In the games room one can find a full-size snooker table, pool table, table tennis, dartboard, and gym. A property with so many wow factors, surely not to be missed.

#### **Features**

- Kitchen/Dinette
- Video Hall Porter
- Entrance Hall
- Wood Stove Heating
- A/C
- Double Glazed
- Terrace
- Garden
- Video Intercom
- Alarm System

- Ceramic Floor
- En Suite
- Fire Place Heating
- Gypsum Plastering
- Skirting
- Pool
- Deck
- Front Patio
- Pool Deck