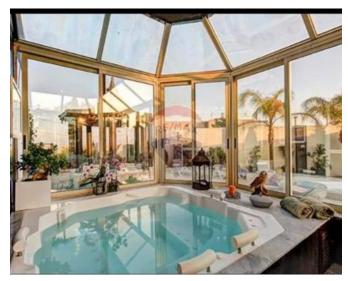

### Bungalow Detached - For Rent -Victoria Gardens

Situated in a very quiet residential area of Ta-L-Ibragg. is an exquisite four bedroom fully detached villa, complete with swimming pool, large games room and gym. On entrance one can find the Lounge with a log burning fire place for winter nights. An excellently equipped kitchen/dining with refrigerator, freezer, electric oven/microwave, electric hob, and all necessary utensils. It is also air-conditioned and has a cast iron stove. The kitchen leads to a sunroom and to the pool area. It has also a Jacuzzi and Outdoor Finnish Sauna. In the utility room one can make use of the washing machine, dishwasher, and ironing board. The master bedroom is equipped with a Queen size bed and is complimented by an en-suite bathroom and separate dressing room leading onto large terrace with excellent sea and country views. Also, there are three additional air-conditioned double bedrooms. The pool is approximately thirty-two feet by thirty feet, with a large pool deck, barbeque, outside shower, gazebo, outside dining area and garden. In the games room one can find a full-size snooker table, pool table, table tennis, dartboard, and gym. A property with so many wow factors, surely not to be missed.

#### **Features**

- Kitchen/Dinette
- Video Hall Porter
- Entrance Hall
- Wood Stove Heating
- A/C
- Double Glazed
- Terrace
- Garden
- Video Intercom
- Alarm System

- Ceramic Floor
- En Suite
- Fire Place Heating
- Gypsum Plastering
- Skirting
- Pool
- Deck
- Front Patio
- Pool Deck