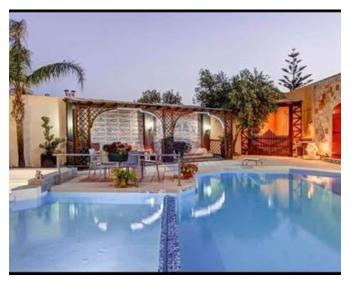

### Bungalow Detached - For Rent -Victoria Gardens

Situated in a very quiet residential area of Ta-L-Ibragg. is an exquisite four bedroom fully detached villa, complete with swimming pool, large games room and gym. On entrance one can find the Lounge with a log burning fire place for winter nights. An excellently equipped kitchen/dining with refrigerator, freezer, electric oven/microwave, electric hob, and all necessary utensils. It is also air-conditioned and has a cast iron stove. The kitchen leads to a sunroom and to the pool area. It has also a Jacuzzi and Outdoor Finnish Sauna. In the utility room one can make use of the washing machine, dishwasher, and ironing board. The master bedroom is equipped with a Queen size bed and is complimented by an en-suite bathroom and separate dressing room leading onto large terrace with excellent sea and country views. Also, there are three additional air-conditioned double bedrooms. The pool is approximately thirty-two feet by thirty feet, with a large pool deck, barbeque, outside shower, gazebo, outside dining area and garden. In the games room one can find a full-size snooker table, pool table, table tennis, dartboard, and gym. A property with so many wow factors, surely not to be missed.

#### **Features**

- Kitchen/Dinette
- Video Hall Porter
- Entrance Hall
- Wood Stove Heating
- A/C
- Double Glazed
- Terrace
- Garden
- Video Intercom
- Alarm System

- Ceramic Floor
- En Suite
- Fire Place Heating
- Gypsum Plastering
- Skirting
- Pool
- Deck
- Front Patio
- Pool Deck