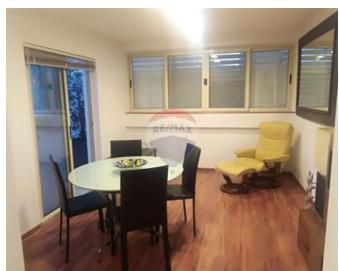

# Penthouse - For Rent - Sliema

ST.JULIAN'S - A bright and spacious penthouse, located in one of the best streets in Sliema just one minute walk from Tower Road seafront. This penthouse is well finished and has a large terrace which get ample sun . Layout is in the form of a separate kitchen , living / dining, three double bedrooms (two with an en-suite) and a guest bathroom . This penthouse is being rented furnished and with one car space

## Rooms

✓ Kitchen/Living/Dining: 0 x 0 m (0 m2)

✓ Double Bedroom : 0 x 0 m (0 m2)

✓ Double Bedroom : 0 x 0 m (0 m2)

✓ Double Bedroom : 0 x 0 m (0 m2)

Bathroom Ensuite : 0 x 0 m (0 m2)

Bathroom Ensuite : 0 x 0 m (0 m2)