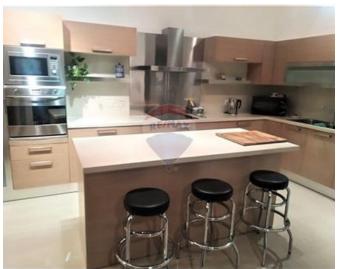

# Penthouse - For Rent - Sliema

ST.JULIAN'S - A bright and spacious penthouse, located in one of the best streets in Sliema just one minute walk from Tower Road seafront. This penthouse is well finished and has a large terrace which get ample sun . Layout is in the form of a separate kitchen , living / dining, three double bedrooms (two with an en-suite) and a guest bathroom . This penthouse is being rented furnished and with one car space

# **Gallery**

Maria Mifsud RE/MAX Commercial Partners

M: 99111775

E: mariamifsud@remax.com.mt

T: 22471300