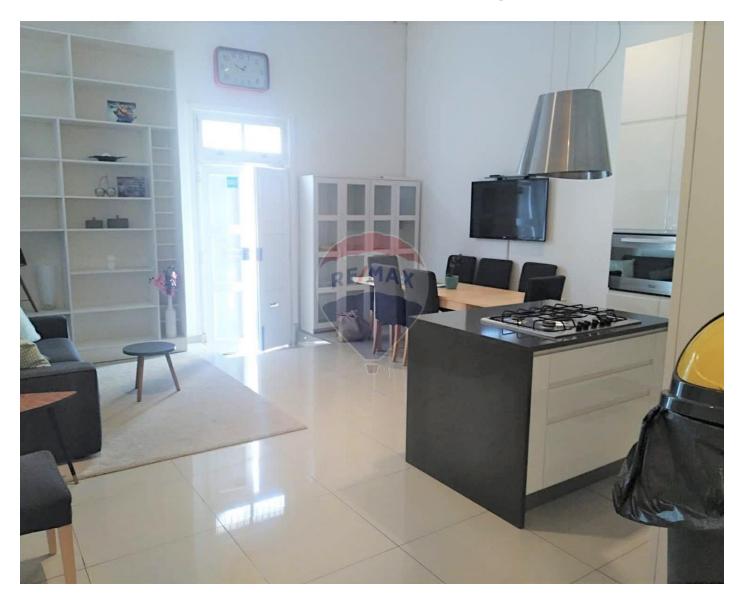

## **Maisonette - For Rent - Sliema**

SLIEMA - A modern and spacious elevated ground floor maisonette, located a few minutes away from Tower Road. Layout is in the form a large open plan kitchen/living/dining area, three double bedrooms (main with an en-suite), a guest bathroom and a back yard which is fully equipped with BBQ and outside furniture. Property is being offered fully air conditioned. Complimenting the property is a one car lock up garage .

#### Rooms

✓ Kitchen/Living/Dining: 0 x 0 m (0 m2)

✓ Double Bedroom : 0 x 0 m (0 m2)

✓ Double Bedroom : 0 x 0 m (0 m2)

✓ Double Bedroom : 0 x 0 m (0 m2)

✓ Bathroom Ensuite : 0 x 0 m (0 m2)

✓ Bathroom : 0 x 0 m (0 m2)