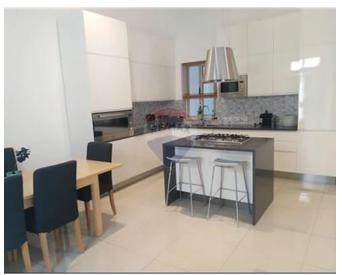

## **Maisonette - For Rent - Sliema**

SLIEMA - A modern and spacious elevated ground floor maisonette, located a few minutes away from Tower Road. Layout is in the form a large open plan kitchen/living/dining area, three double bedrooms (main with an en-suite), a guest bathroom and a back yard which is fully equipped with BBQ and outside furniture. Property is being offered fully air conditioned. Complimenting the property is a one car lock up garage .

#### Rooms

✓ Kitchen/Living/Dining: 0 x 0 m (0 m2)

✓ Double Bedroom : 0 x 0 m (0 m2)

✓ Double Bedroom : 0 x 0 m (0 m2)

✓ Double Bedroom : 0 x 0 m (0 m2)

✓ Bathroom Ensuite : 0 x 0 m (0 m2)

✓ Bathroom : 0 x 0 m (0 m2)