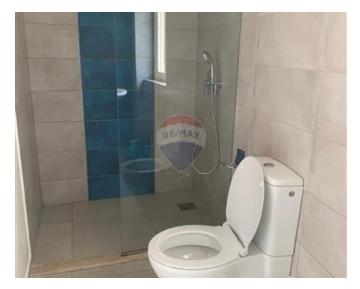

#### Rooms

Kitchen/Living/Dining: 0 x 0 m (0 m2)

✓ Bathroom : 0 x 0 m (0 m2)

✓ Double Bedroom : 0 x 0 m (0 m2)

Double Bedroom : 0 x 0 m (0 m2)

✓ Shower Ensuite : 0 x 0 m (0 m2)