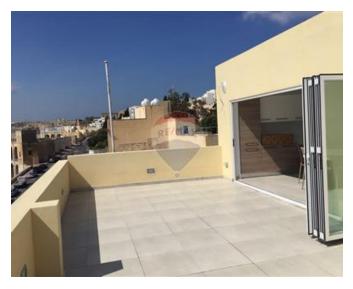

## Penthouse Duplex - For Rent - Kalkara

KALKARA - Duplex penthouse located right on the seafront, enjoying stunning views of Birgu and Valletta. Layout on the second floor is in the form of an open plan kitchen/living/dining leading onto a very spacious terrace overlooking spectacular views. On the first floor one finds a large bedroom with living area and en-suite shower, and another double bedroom. All rooms with a view. Property is being offered furnished and equipped with all amenities, ready to move into!

### **Gallery**

Marina Vella Rapa RE/MAX Elite - Sliema

M: 79735135

E: mvellarapa@remax.com.mt

T: 21344024