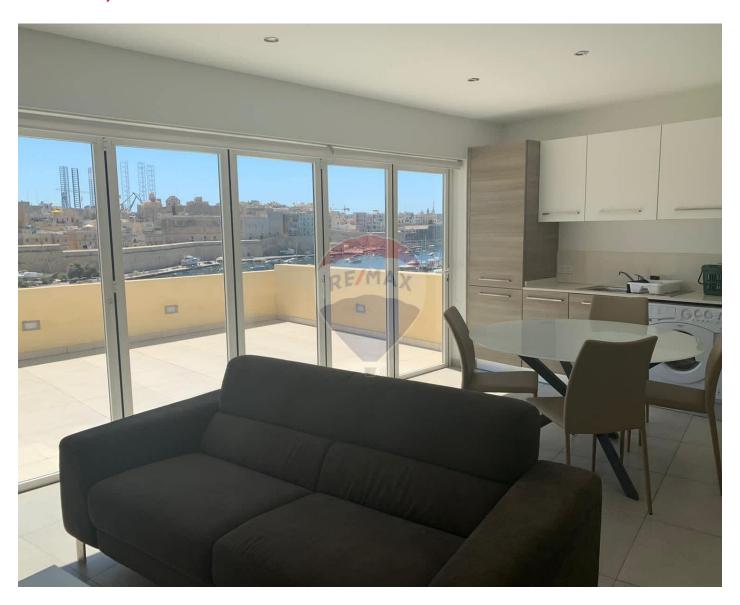

## Penthouse Duplex - For Rent - Kalkara

KALKARA - Duplex penthouse located right on the seafront, enjoying stunning views of Birgu and Valletta. Layout on the second floor is in the form of an open plan kitchen/living/dining leading onto a very spacious terrace overlooking spectacular views. On the first floor one finds a large bedroom with living area and en-suite shower, and another double bedroom. All rooms with a view. Property is being offered furnished and equipped with all amenities, ready to move into!

### **Gallery**

Marina Vella Rapa RE/MAX Elite - Sliema

M: 79735135

E: mvellarapa@remax.com.mt

T: 21344024