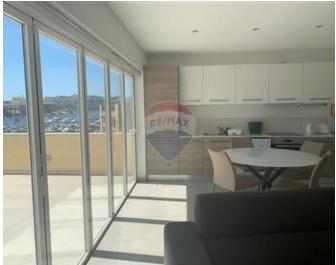

## Penthouse Duplex - For Rent - Kalkara

KALKARA - Duplex penthouse located right on the seafront, enjoying stunning views of Birgu and Valletta. Layout on the second floor is in the form of an open plan kitchen/living/dining leading onto a very spacious terrace overlooking spectacular views. On the first floor one finds a large bedroom with living area and en-suite shower, and another double bedroom. All rooms with a view. Property is being offered furnished and equipped with all amenities, ready to move into!

### **Gallery**

Marina Vella Rapa RE/MAX Elite - Sliema

M: 79735135

E: mvellarapa@remax.com.mt

T: 21344024