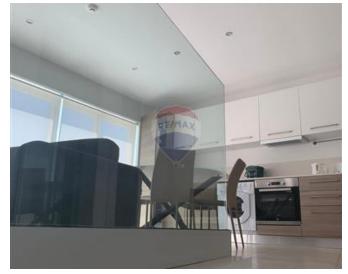

## Penthouse Duplex - For Rent - Kalkara

KALKARA - Duplex penthouse located right on the seafront, enjoying stunning views of Birgu and Valletta. Layout on the second floor is in the form of an open plan kitchen/living/dining leading onto a very spacious terrace overlooking spectacular views. On the first floor one finds a large bedroom with living area and en-suite shower, and another double bedroom. All rooms with a view. Property is being offered furnished and equipped with all amenities, ready to move into!

### **Gallery**

Marina Vella Rapa RE/MAX Elite - Sliema

M: 79735135

E: mvellarapa@remax.com.mt

T: 21344024