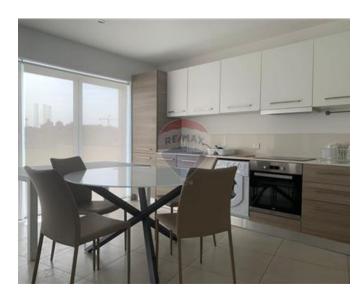

## Penthouse Duplex - For Rent - Kalkara

KALKARA - Duplex penthouse located right on the seafront, enjoying stunning views of Birgu and Valletta. Layout on the second floor is in the form of an open plan kitchen/living/dining leading onto a very spacious terrace overlooking spectacular views. On the first floor one finds a large bedroom with living area and en-suite shower, and another double bedroom. All rooms with a view. Property is being offered furnished and equipped with all amenities, ready to move into!

### **Gallery**

Marina Vella Rapa RE/MAX Elite - Sliema

M: 79735135

E: mvellarapa@remax.com.mt

T: 21344024