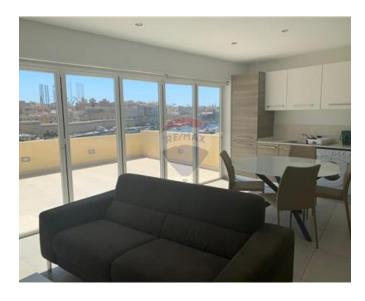

## Penthouse Duplex - For Rent - Kalkara

KALKARA - Duplex penthouse located right on the seafront, enjoying stunning views of Birgu and Valletta. Layout on the second floor is in the form of an open plan kitchen/living/dining leading onto a very spacious terrace overlooking spectacular views. On the first floor one finds a large bedroom with living area and en-suite shower, and another double bedroom. All rooms with a view. Property is being offered furnished and equipped with all amenities, ready to move into!

### **Gallery**

Marina Vella Rapa RE/MAX Elite - Sliema

M: 79735135

E: mvellarapa@remax.com.mt

T: 21344024