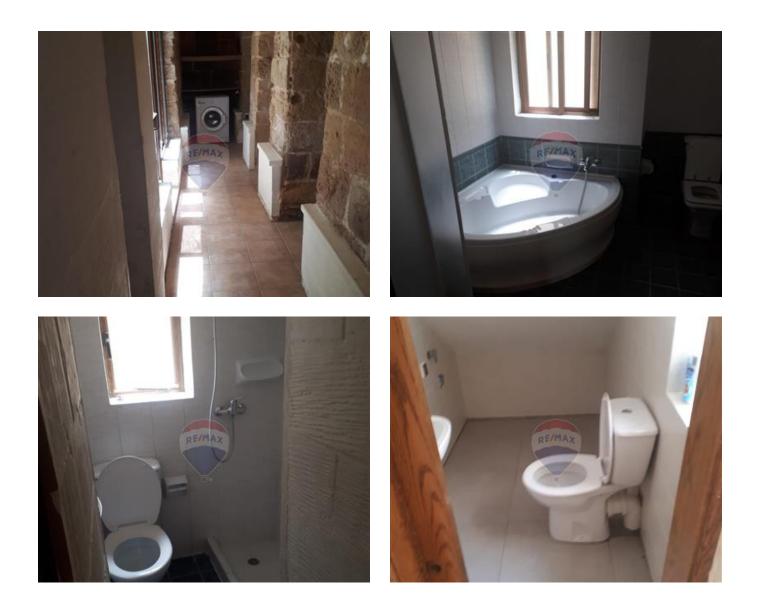

## Farmhouse - For Rent - Zurrieq

ZURRIEQ - Converted FARMHOUSE accessible from two roads in Bubaqra area. A large drive-in leads to a private area and two adjacent garages . Layout of the residence is in the form of an entrance hall, sitting room, kitchen/dining, a formal dining area and a guest toilet , all surrounding a lovely central courtyard. First floor consists of a nice landing surrounded by three double bedrooms ( main with en-suite) and a large bathroom. Overlying roof and airspace are included. Viewings are highly recommended!