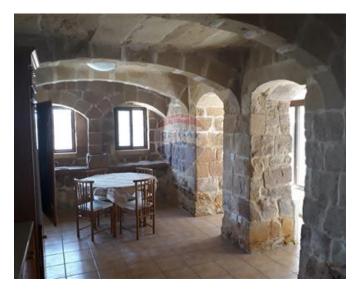

## Farmhouse - For Rent - Zurrieq

ZURRIEQ - Converted FARMHOUSE accessible from two roads in Bubaqra area. A large drive-in leads to a private area and two adjacent garages . Layout of the residence is in the form of an entrance hall, sitting room, kitchen/dining, a formal dining area and a guest toilet , all surrounding a lovely central courtyard. First floor consists of a nice landing surrounded by three double bedrooms ( main with en-suite) and a large bathroom. Overlying roof and airspace are included. Viewings are highly recommended!