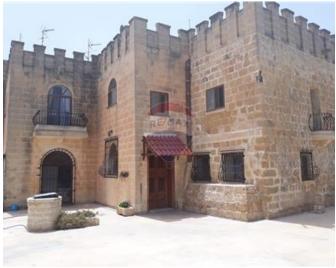

## Farmhouse - For Rent - Zurrieq

ZURRIEQ - Converted FARMHOUSE accessible from two roads in Bubaqra area. A large drive-in leads to a private area and two adjacent garages . Layout of the residence is in the form of an entrance hall, sitting room, kitchen/dining, a formal dining area and a guest toilet , all surrounding a lovely central courtyard. First floor consists of a nice landing surrounded by three double bedrooms ( main with en-suite) and a large bathroom. Overlying roof and airspace are included. Viewings are highly recommended!