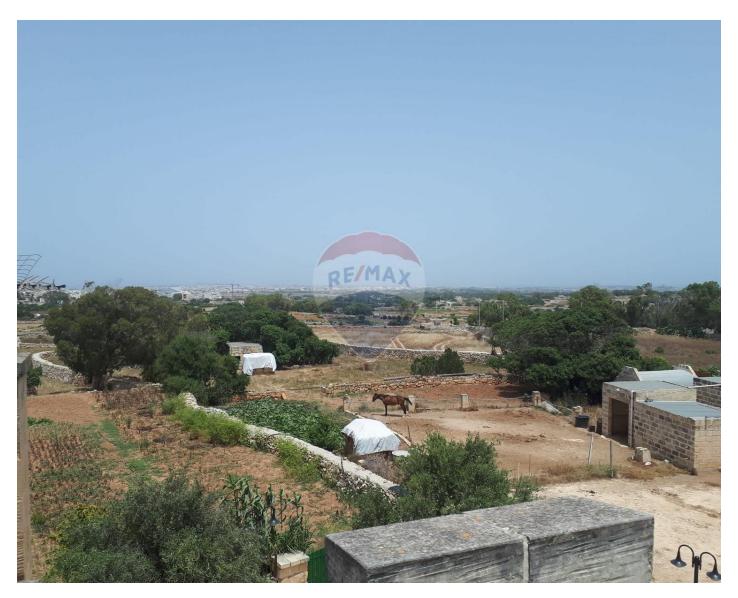

## Farmhouse - For Rent - Zurrieq

ZURRIEQ - Converted FARMHOUSE accessible from two roads in Bubaqra area. A large drive-in leads to a private area and two adjacent garages . Layout of the residence is in the form of an entrance hall, sitting room, kitchen/dining, a formal dining area and a guest toilet , all surrounding a lovely central courtyard. First floor consists of a nice landing surrounded by three double bedrooms ( main with en-suite) and a large bathroom. Overlying roof and airspace are included. Viewings are highly recommended!