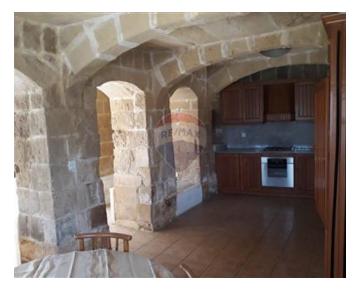

## Farmhouse - For Rent - Zurrieq

ZURRIEQ - Converted FARMHOUSE accessible from two roads in Bubaqra area. A large drive-in leads to a private area and two adjacent garages . Layout of the residence is in the form of an entrance hall, sitting room, kitchen/dining, a formal dining area and a guest toilet , all surrounding a lovely central courtyard. First floor consists of a nice landing surrounded by three double bedrooms ( main with en-suite) and a large bathroom. Overlying roof and airspace are included. Viewings are highly recommended!