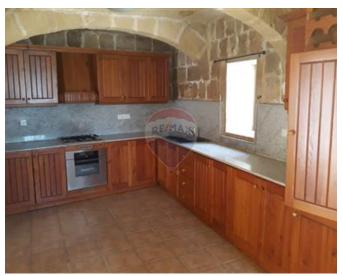

## Farmhouse - For Rent - Zurrieq

ZURRIEQ - Converted FARMHOUSE accessible from two roads in Bubaqra area. A large drive-in leads to a private area and two adjacent garages . Layout of the residence is in the form of an entrance hall, sitting room, kitchen/dining, a formal dining area and a guest toilet , all surrounding a lovely central courtyard. First floor consists of a nice landing surrounded by three double bedrooms ( main with en-suite) and a large bathroom. Overlying roof and airspace are included. Viewings are highly recommended!