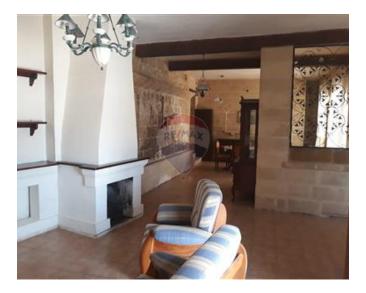

## Farmhouse - For Rent - Zurrieq

ZURRIEQ - Converted FARMHOUSE accessible from two roads in Bubaqra area. A large drive-in leads to a private area and two adjacent garages . Layout of the residence is in the form of an entrance hall, sitting room, kitchen/dining, a formal dining area and a guest toilet , all surrounding a lovely central courtyard. First floor consists of a nice landing surrounded by three double bedrooms ( main with en-suite) and a large bathroom. Overlying roof and airspace are included. Viewings are highly recommended!

- Entrance Hall
- Garden