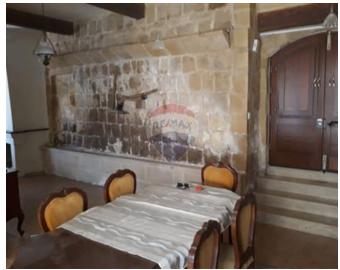

## Farmhouse - For Rent - Zurrieq

ZURRIEQ - Converted FARMHOUSE accessible from two roads in Bubaqra area. A large drive-in leads to a private area and two adjacent garages . Layout of the residence is in the form of an entrance hall, sitting room, kitchen/dining, a formal dining area and a guest toilet , all surrounding a lovely central courtyard. First floor consists of a nice landing surrounded by three double bedrooms ( main with en-suite) and a large bathroom. Overlying roof and airspace are included. Viewings are highly recommended!