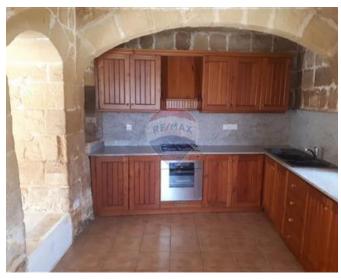

## Farmhouse - For Rent - Zurrieq

ZURRIEQ - Converted FARMHOUSE accessible from two roads in Bubaqra area. A large drive-in leads to a private area and two adjacent garages . Layout of the residence is in the form of an entrance hall, sitting room, kitchen/dining, a formal dining area and a guest toilet , all surrounding a lovely central courtyard. First floor consists of a nice landing surrounded by three double bedrooms ( main with en-suite) and a large bathroom. Overlying roof and airspace are included. Viewings are highly recommended!