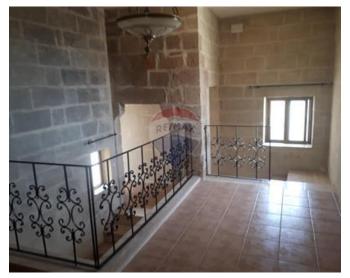

## Farmhouse - For Rent - Zurrieq

ZURRIEQ - Converted FARMHOUSE accessible from two roads in Bubaqra area. A large drive-in leads to a private area and two adjacent garages . Layout of the residence is in the form of an entrance hall, sitting room, kitchen/dining, a formal dining area and a guest toilet , all surrounding a lovely central courtyard. First floor consists of a nice landing surrounded by three double bedrooms ( main with en-suite) and a large bathroom. Overlying roof and airspace are included. Viewings are highly recommended!