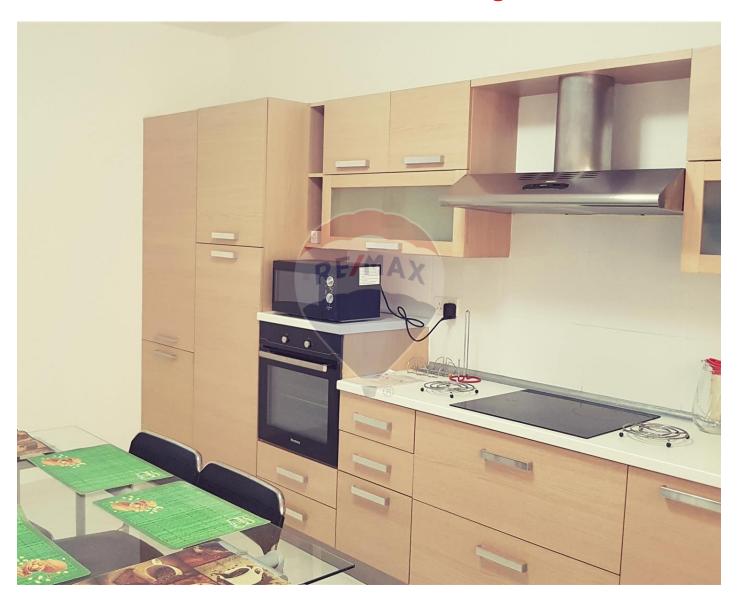

# **Apartment Duplex - For Rent - Sliema**

Sliema- Bright and spacious, fully furnished 2 bedroom Duplex Apartment, situated on the elevated ground floor, set right in the heart of Sliema next to Plaza shopping center, many amenities, bus stop and shops. On the first floor layout comprises of an entrance hall, kitchen /dining area leading onto a backyard, siting room and a guest toilet. On the top floor one finds two sizeable double bedrooms (main with en-suite shower) and a bathroom. One of the bedrooms has 2 single beds. Property is being offered fully equipped and has a TV, washing machine and a small backyard. Ready to move into! Highly recommended.

### Rooms

Double Bedroom : 0 x 0 m (0 m2)

Double Bedroom : 0 x 0 m (0 m2)

✓ Bathroom : 0 x 0 m (0 m2)

✓ Shower Ensuite : 0 x 0 m (0 m2)

Kitchen/Dining: 0 x 0 m (0 m2)

Sitting: 0 x 0 m (0 m2)

✓ Guest Toilet : 0 x 0 m (0 m2)

### **Gallery**

Marina Vella Rapa RE/MAX Elite - Sliema

M: 79735135

E: mvellarapa@remax.com.mt

T: 21344024