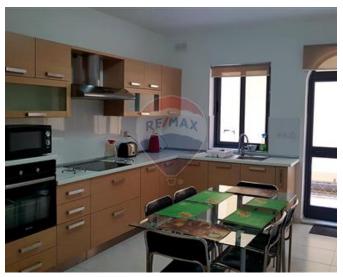

# **Apartment Duplex - For Rent - Sliema**

Sliema- Bright and spacious, fully furnished 2 bedroom Duplex Apartment, situated on the elevated ground floor, set right in the heart of Sliema next to Plaza shopping center, many amenities, bus stop and shops. On the first floor layout comprises of an entrance hall, kitchen /dining area leading onto a backyard, siting room and a guest toilet. On the top floor one finds two sizeable double bedrooms (main with en-suite shower) and a bathroom. One of the bedrooms has 2 single beds. Property is being offered fully equipped and has a TV, washing machine and a small backyard. Ready to move into! Highly recommended.