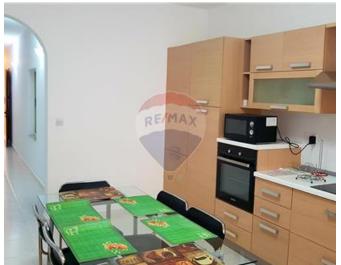

# **Apartment Duplex - For Rent - Sliema**

Sliema- Bright and spacious, fully furnished 2 bedroom Duplex Apartment, situated on the elevated ground floor, set right in the heart of Sliema next to Plaza shopping center, many amenities, bus stop and shops. On the first floor layout comprises of an entrance hall, kitchen /dining area leading onto a backyard, siting room and a guest toilet. On the top floor one finds two sizeable double bedrooms (main with en-suite shower) and a bathroom. One of the bedrooms has 2 single beds. Property is being offered fully equipped and has a TV, washing machine and a small backyard. Ready to move into! Highly recommended.

### Rooms

Double Bedroom : 0 x 0 m (0 m2)

Double Bedroom : 0 x 0 m (0 m2)

✓ Bathroom : 0 x 0 m (0 m2)

✓ Shower Ensuite : 0 x 0 m (0 m2)

Kitchen/Dining: 0 x 0 m (0 m2)

Sitting: 0 x 0 m (0 m2)

✓ Guest Toilet : 0 x 0 m (0 m2)

### **Gallery**

Marina Vella Rapa RE/MAX Elite - Sliema

M: 79735135

E: mvellarapa@remax.com.mt

T: 21344024