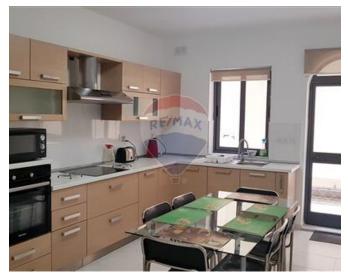

# **Apartment Duplex - For Rent - Sliema**

Sliema- Bright and spacious, fully furnished 2 bedroom Duplex Apartment, situated on the elevated ground floor, set right in the heart of Sliema next to Plaza shopping center, many amenities, bus stop and shops. On the first floor layout comprises of an entrance hall, kitchen /dining area leading onto a backyard, siting room and a guest toilet. On the top floor one finds two sizeable double bedrooms (main with en-suite shower) and a bathroom. One of the bedrooms has 2 single beds. Property is being offered fully equipped and has a TV, washing machine and a small backyard. Ready to move into! Highly recommended.

### Rooms

Double Bedroom : 0 x 0 m (0 m2)

Double Bedroom : 0 x 0 m (0 m2)

✓ Bathroom : 0 x 0 m (0 m2)

✓ Shower Ensuite : 0 x 0 m (0 m2)

Kitchen/Dining: 0 x 0 m (0 m2)

Sitting: 0 x 0 m (0 m2)

✓ Guest Toilet : 0 x 0 m (0 m2)

### **Gallery**

Marina Vella Rapa RE/MAX Elite - Sliema

M: 79735135

E: mvellarapa@remax.com.mt

T: 21344024