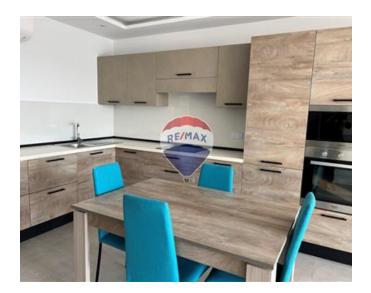

## **Apartment - For Rent - Msida**

Msida -Tastefully finished apartment located in a quiet residential area, yet close to all amenities, restaurant and cafes ,only 2 minutes walk to the bus stop and a 10 minutes walk to University. This property consists of an open plan kitchen/living/dining area leading to a balcony, two double bedrooms ( both with balconies and main bedroom is with en-suite shower), box room and a guest bathroom. This property enjoys a spacious layout, viewings are recommended.

#### Rooms

- Kitchen/Living/Dining : 0 x 0 m (0 m2)
- Double Bedroom : 0 x 0 m (0 m2)
- Double Bedroom : 0 x 0 m (0 m2)
- Bathroom : 0 x 0 m (0 m2)
- ✓ Shower Ensuite : 0 x 0 m (0 m2)
- Box Room : 0 x 0 m (0 m2)

- ✓ Kitchen/Dinette
- En Suite
- ✓ A/C
- Double Glazed