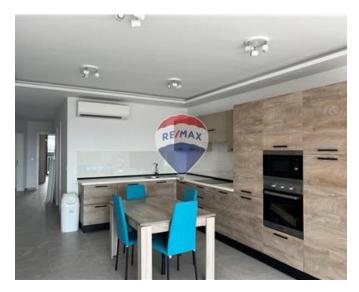

## **Apartment - For Rent - Msida**

Msida -Tastefully finished apartment located in a quiet residential area, yet close to all amenities, restaurant and cafes ,only 2 minutes walk to the bus stop and a 10 minutes walk to University. This property consists of an open plan kitchen/living/dining area leading to a balcony, two double bedrooms ( both with balconies and main bedroom is with en-suite shower), box room and a guest bathroom. This property enjoys a spacious layout, viewings are recommended.

#### Rooms

- Kitchen/Living/Dining : 0 x 0 m (0 m2)
- Double Bedroom : 0 x 0 m (0 m2)
- Double Bedroom : 0 x 0 m (0 m2)
- Bathroom : 0 x 0 m (0 m2)
- ✓ Shower Ensuite : 0 x 0 m (0 m2)
- Box Room : 0 x 0 m (0 m2)

- ✓ Kitchen/Dinette
- En Suite
- ✓ A/C
- Double Glazed