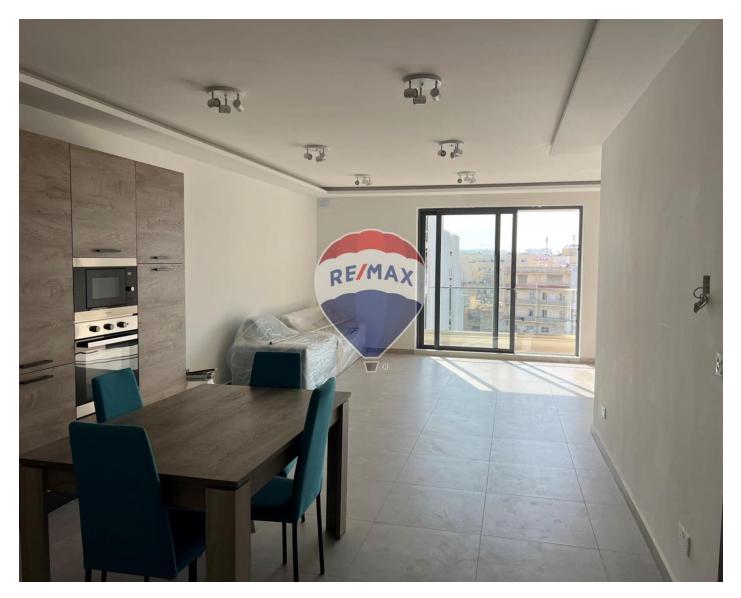

## **Apartment - For Rent - Msida**

Msida -Tastefully finished apartment located in a quiet residential area, yet close to all amenities, restaurant and cafes ,only 2 minutes walk to the bus stop and a 10 minutes walk to University. This property consists of an open plan kitchen/living/dining area leading to a balcony, two double bedrooms ( both with balconies and main bedroom is with en-suite shower), box room and a guest bathroom. This property enjoys a spacious layout, viewings are recommended.

#### Rooms

- Kitchen/Living/Dining : 0 x 0 m (0 m2)
- Double Bedroom : 0 x 0 m (0 m2)
- Double Bedroom : 0 x 0 m (0 m2)
- Bathroom : 0 x 0 m (0 m2)
- ✓ Shower Ensuite : 0 x 0 m (0 m2)
- Box Room : 0 x 0 m (0 m2)