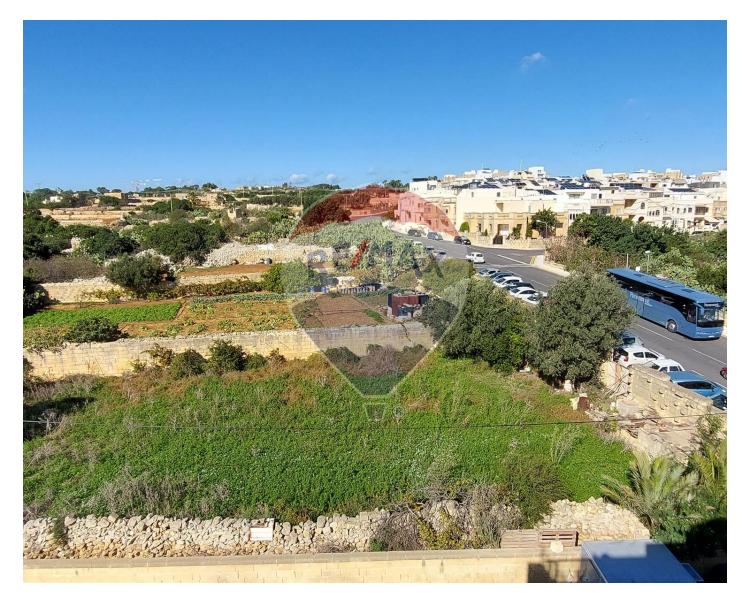

## **Restaurant - For Rent - San Gwann**

San Gwann-Very spacious Penthouse restaurant (class 4D) in a very good area of San Gwann. Property is offered partly equipped and enjoys a large terrace with country views, plenty of natural light and complemented by CCTV, security alarms, air-conditioning, lift and much more. Easy parking throughout the day and close to all amenities. Parking spaces are also available in the underlying garage.