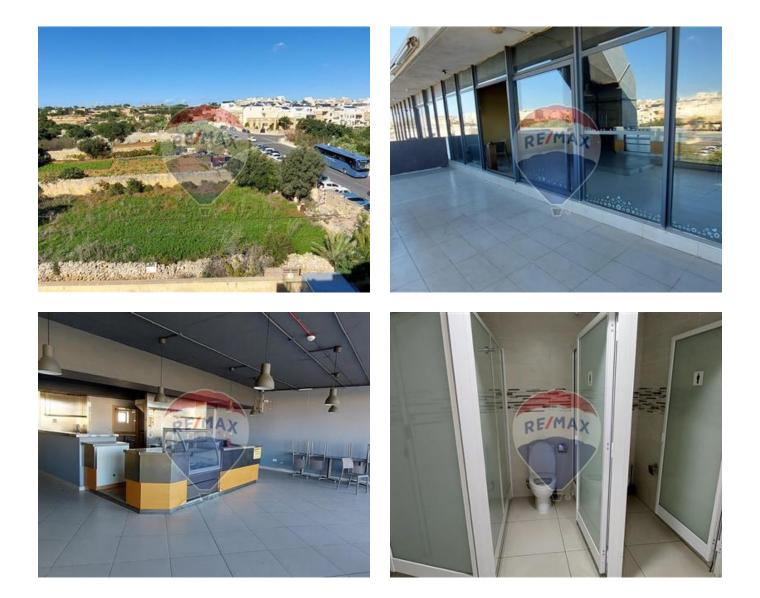

## **Restaurant - For Rent - San Gwann**

San Gwann-Very spacious Penthouse restaurant (class 4D) in a very good area of San Gwann. Property is offered partly equipped and enjoys a large terrace with country views, plenty of natural light and complemented by CCTV, security alarms, air-conditioning, lift and much more. Easy parking throughout the day and close to all amenities. Parking spaces are also available in the underlying garage.