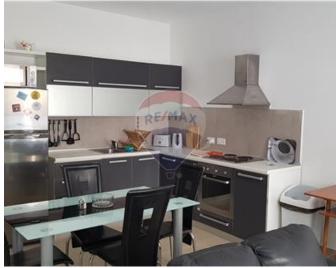

## **Apartment - For Rent - Sliema**

SLIEMA - A bright and spacious modern Apartment situated close to all amenities and very close to the seafront. Layout is in the form of an open plan kitchen / living / dining leading to front balcony, washroom, two spacious double bedrooms. One of the bedrooms is with an en-suite shower and back balcony and another bedroom has an en-suite with a bath. Property is being offered fully furnished, equipped and ready to move into. Very well priced. Not to be missed!https://apps.remax.com.mt/fusion/ListingSearch#