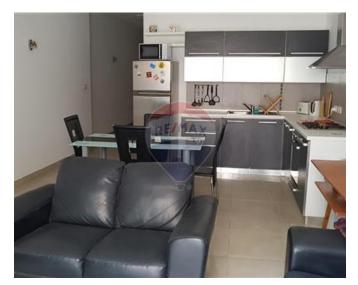

## **Apartment - For Rent - Sliema**

SLIEMA - A bright and spacious modern Apartment situated close to all amenities and very close to the seafront. Layout is in the form of an open plan kitchen / living / dining leading to front balcony, washroom, two spacious double bedrooms. One of the bedrooms is with an en-suite shower and back balcony and another bedroom has an en-suite with a bath. Property is being offered fully furnished, equipped and ready to move into. Very well priced. Not to be missed!https://apps.remax.com.mt/fusion/ListingSearch#

## Rooms

- Kitchen/Living/Dining : 0 x 0 m (0 m2)
- Double Bedroom : 0 x 0 m (0 m2)
- Double Bedroom : 0 x 0 m (0 m2)
- Bathroom Ensuite : 0 x 0 m (0 m2)
- Shower Ensuite : 0 x 0 m (0 m2)
- Laundry : 0 x 0 m (0 m2)