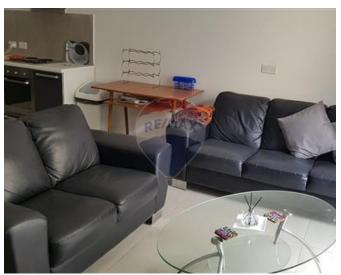

## **Apartment - For Rent - Sliema**

SLIEMA - A bright and spacious modern Apartment situated close to all amenities and very close to the seafront. Layout is in the form of an open plan kitchen / living / dining leading to front balcony, washroom, two spacious double bedrooms. One of the bedrooms is with an en-suite shower and back balcony and another bedroom has an en-suite with a bath. Property is being offered fully furnished, equipped and ready to move into. Very well priced. Not to be missed!https://apps.remax.com.mt/fusion/ListingSearch#

## Rooms

- Kitchen/Living/Dining : 0 x 0 m (0 m2)
- Double Bedroom : 0 x 0 m (0 m2)
- Double Bedroom : 0 x 0 m (0 m2)
- Bathroom Ensuite : 0 x 0 m (0 m2)
- Shower Ensuite : 0 x 0 m (0 m2)
- Laundry : 0 x 0 m (0 m2)