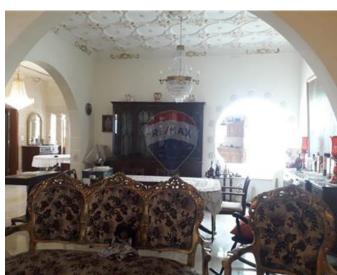

## Villa Semi-detached - For Rent - Mosta

This mesmerising, bright and spacious villa is kept its all original features with its solid furniture, beautiful chandeliers and amazingly decorated sealing. The property consist of 2 double bedrooms, 1 single bedroom with a small internal yard, a large open plan dinging area which is together with a welcoming hall and living/entertainment room which has a piano. There is another open plan part for the TV and sofa unit. The kitchen is separated with a swing door. There is unique internal closed yard which full of natural sunshine as covered with glass. The villa also has a back balcony, a 3 car space garage with a little office/study area and roof access. On the roof is plenty space for BBQ, Jacuzzi, sunbeds, swing bed, chairs and tables. If you want to leave in a spacious villa in peace and quietness, this will be your ideal home