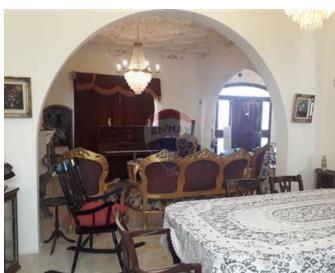

## Villa Semi-detached - For Rent - Mosta

This mesmerising, bright and spacious villa is kept its all original features with its solid furniture, beautiful chandeliers and amazingly decorated sealing. The property consist of 2 double bedrooms, 1 single bedroom with a small internal yard, a large open plan dinging area which is together with a welcoming hall and living/entertainment room which has a piano. There is another open plan part for the TV and sofa unit. The kitchen is separated with a swing door. There is unique internal closed yard which full of natural sunshine as covered with glass. The villa also has a back balcony, a 3 car space garage with a little office/study area and roof access. On the roof is plenty space for BBQ, Jacuzzi, sunbeds, swing bed, chairs and tables. If you want to leave in a spacious villa in peace and quietness, this will be your ideal home