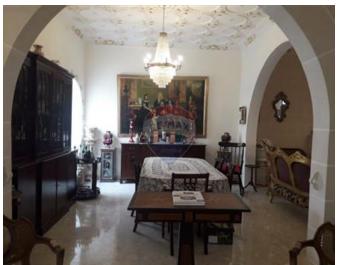

## Villa Semi-detached - For Rent - Mosta

This mesmerising, bright and spacious villa is kept its all original features with its solid furniture, beautiful chandeliers and amazingly decorated sealing. The property consist of 2 double bedrooms, 1 single bedroom with a small internal yard, a large open plan dinging area which is together with a welcoming hall and living/entertainment room which has a piano. There is another open plan part for the TV and sofa unit. The kitchen is separated with a swing door. There is unique internal closed yard which full of natural sunshine as covered with glass. The villa also has a back balcony, a 3 car space garage with a little office/study area and roof access. On the roof is plenty space for BBQ, Jacuzzi, sunbeds, swing bed, chairs and tables. If you want to leave in a spacious villa in peace and quietness, this will be your ideal home

### **Gallery**

Marina Vella Rapa RE/MAX Elite - Sliema

M: 79735135

E: mvellarapa@remax.com.mt

T: 21344024