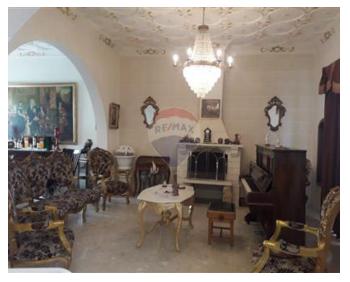

## Villa Semi-detached - For Rent - Mosta

This mesmerising, bright and spacious villa is kept its all original features with its solid furniture, beautiful chandeliers and amazingly decorated sealing. The property consist of 2 double bedrooms, 1 single bedroom with a small internal yard, a large open plan dinging area which is together with a welcoming hall and living/entertainment room which has a piano. There is another open plan part for the TV and sofa unit. The kitchen is separated with a swing door. There is unique internal closed yard which full of natural sunshine as covered with glass. The villa also has a back balcony, a 3 car space garage with a little office/study area and roof access. On the roof is plenty space for BBQ, Jacuzzi, sunbeds, swing bed, chairs and tables. If you want to leave in a spacious villa in peace and quietness, this will be your ideal home