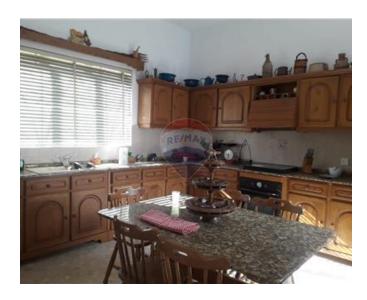

## Villa Semi-detached - For Rent - Mosta

This mesmerising, bright and spacious villa is kept its all original features with its solid furniture, beautiful chandeliers and amazingly decorated sealing. The property consist of 2 double bedrooms, 1 single bedroom with a small internal yard, a large open plan dinging area which is together with a welcoming hall and living/entertainment room which has a piano. There is another open plan part for the TV and sofa unit. The kitchen is separated with a swing door. There is unique internal closed yard which full of natural sunshine as covered with glass. The villa also has a back balcony, a 3 car space garage with a little office/study area and roof access. On the roof is plenty space for BBQ, Jacuzzi, sunbeds, swing bed, chairs and tables. If you want to leave in a spacious villa in peace and quietness, this will be your ideal home