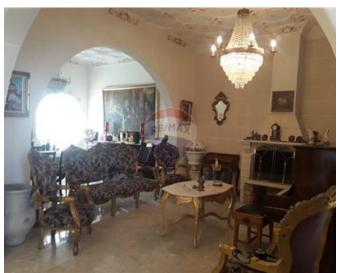

## Villa Semi-detached - For Rent - Mosta

This mesmerising, bright and spacious villa is kept its all original features with its solid furniture, beautiful chandeliers and amazingly decorated sealing. The property consist of 2 double bedrooms, 1 single bedroom with a small internal yard, a large open plan dinging area which is together with a welcoming hall and living/entertainment room which has a piano. There is another open plan part for the TV and sofa unit. The kitchen is separated with a swing door. There is unique internal closed yard which full of natural sunshine as covered with glass. The villa also has a back balcony, a 3 car space garage with a little office/study area and roof access. On the roof is plenty space for BBQ, Jacuzzi, sunbeds, swing bed, chairs and tables. If you want to leave in a spacious villa in peace and quietness, this will be your ideal home