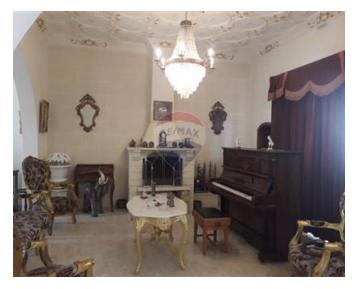

## Villa Semi-detached - For Rent - Mosta

This mesmerising, bright and spacious villa is kept its all original features with its solid furniture, beautiful chandeliers and amazingly decorated sealing. The property consist of 2 double bedrooms, 1 single bedroom with a small internal yard, a large open plan dinging area which is together with a welcoming hall and living/entertainment room which has a piano. There is another open plan part for the TV and sofa unit. The kitchen is separated with a swing door. There is unique internal closed yard which full of natural sunshine as covered with glass. The villa also has a back balcony, a 3 car space garage with a little office/study area and roof access. On the roof is plenty space for BBQ, Jacuzzi, sunbeds, swing bed, chairs and tables. If you want to leave in a spacious villa in peace and quietness, this will be your ideal home