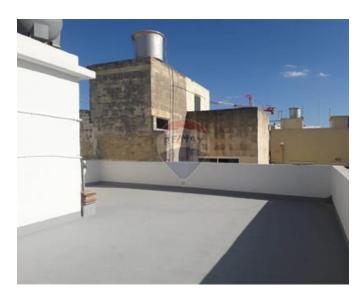

## Villa Semi-detached - For Rent - Mosta

This mesmerising, bright and spacious villa is kept its all original features with its solid furniture, beautiful chandeliers and amazingly decorated sealing. The property consist of 2 double bedrooms, 1 single bedroom with a small internal yard, a large open plan dinging area which is together with a welcoming hall and living/entertainment room which has a piano. There is another open plan part for the TV and sofa unit. The kitchen is separated with a swing door. There is unique internal closed yard which full of natural sunshine as covered with glass. The villa also has a back balcony, a 3 car space garage with a little office/study area and roof access. On the roof is plenty space for BBQ, Jacuzzi, sunbeds, swing bed, chairs and tables. If you want to leave in a spacious villa in peace and quietness, this will be your ideal home

### **Features**

- ✓ Kitchen/Dinette
- ✓ Fire Place Heating
- ✓ Water Utility
- ✓ A/C
- Balcony

- Entrance Hall
- Marble Floor
- Electricity Utility
- Yard
- Roof Terrace