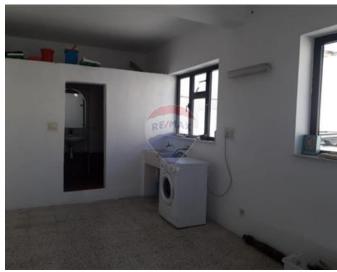

✓ Living/Dining : 0 x 0 m (0 m2)

Office / Study : 0 x 0 m (0 m2)

✓ Laundry : 0 x 0 m (0 m2)

✓ Hallway : 0 x 0 m (0 m2)