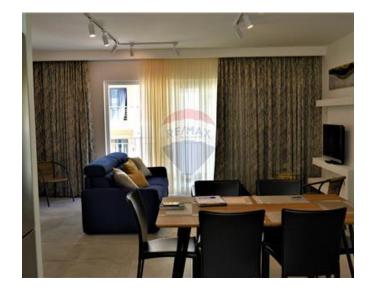

## **Apartment - For Rent - Qawra**

QAWRA - Modern, luxurious apartment set within walking distance to bars, shops and all amenities. Layout is in the form of an open plan kitchen/living/dining area, two double bedrooms (main with en-suite shower), a separate washroom and a guest bathroom. Property is being offered fully air-conditioned, including 2 car spaces.

### Rooms

- Kitchen/Living/Dining: 0 x 0 m (0 m2)
- ✓ Double Bedroom : 0 x 0 m (0 m2)
- ✓ Double Bedroom : 0 x 0 m (0 m2)
- ✓ Shower Ensuite : 0 x 0 m (0 m2)
- ✓ Bathroom : 0 x 0 m (0 m2)
- Laundry: 0 x 0 m (0 m2)