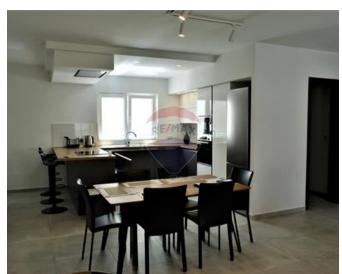

## **Apartment - For Rent - Qawra**

QAWRA - Modern, luxurious apartment set within walking distance to bars, shops and all amenities. Layout is in the form of an open plan kitchen/living/dining area, two double bedrooms (main with en-suite shower), a separate washroom and a guest bathroom. Property is being offered fully air-conditioned, including 2 car spaces.

### Rooms

- Kitchen/Living/Dining: 0 x 0 m (0 m2)
- ✓ Double Bedroom : 0 x 0 m (0 m2)
- ✓ Double Bedroom : 0 x 0 m (0 m2)
- ✓ Shower Ensuite : 0 x 0 m (0 m2)
- ✓ Bathroom : 0 x 0 m (0 m2)
- Laundry: 0 x 0 m (0 m2)