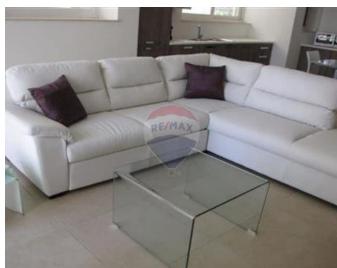

### **Apartment - For Rent - Sliema**

Fort Cambridge - New, modern 88 square metre, one bedroom, corner Apartment which is finished to high standards and enjoys a large, sunny terrace ideal for al fresco dining. Highly finished Apartment forming part of a prestigious residential complex in Tigne area. This apartment consists of a very spacious double bedroom with en-suite shower room, one large main bathroom, a modern kitchen with all appliances, a dining area & comfortable living area with L shape leather sofa. The property includes access to communal swimming pool and is close to all amenities including shopping center, gym, restaurants, well connected by public transport and complemented with an underlying car space.