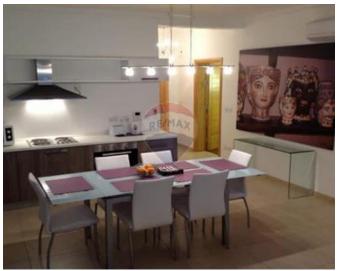

### **Apartment - For Rent - Sliema**

Fort Cambridge - New, modern 88 square metre, one bedroom, corner Apartment which is finished to high standards and enjoys a large, sunny terrace ideal for al fresco dining. Highly finished Apartment forming part of a prestigious residential complex in Tigne area. This apartment consists of a very spacious double bedroom with en-suite shower room, one large main bathroom, a modern kitchen with all appliances, a dining area & comfortable living area with L shape leather sofa. The property includes access to communal swimming pool and is close to all amenities including shopping center, gym, restaurants, well connected by public transport and complemented with an underlying car space.