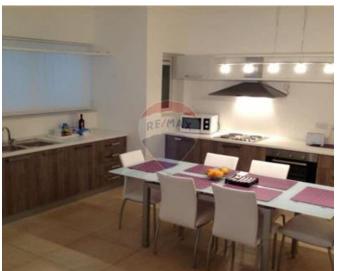

### **Apartment - For Rent - Sliema**

Fort Cambridge - New, modern 88 square metre, one bedroom, corner Apartment which is finished to high standards and enjoys a large, sunny terrace ideal for al fresco dining. Highly finished Apartment forming part of a prestigious residential complex in Tigne area. This apartment consists of a very spacious double bedroom with en-suite shower room, one large main bathroom, a modern kitchen with all appliances, a dining area & comfortable living area with L shape leather sofa. The property includes access to communal swimming pool and is close to all amenities including shopping center, gym, restaurants, well connected by public transport and complemented with an underlying car space.