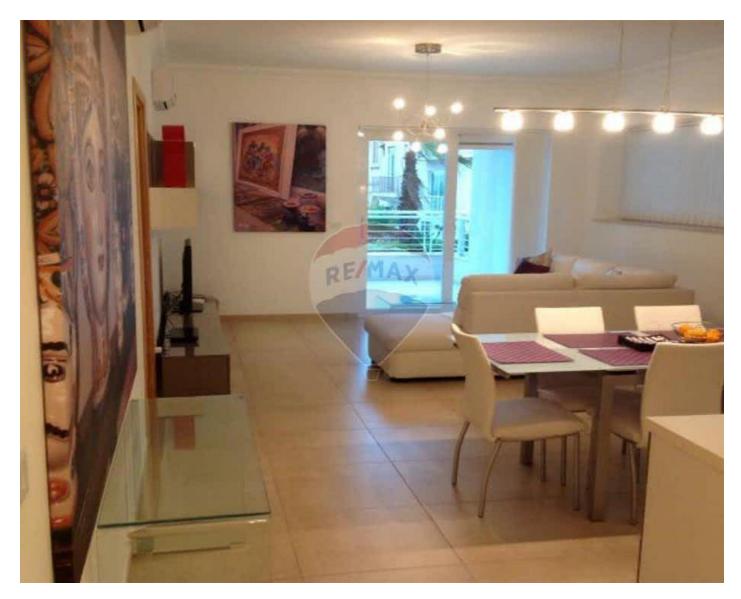

### **Apartment - For Rent - Sliema**

Fort Cambridge - New, modern 88 square metre, one bedroom, corner Apartment which is finished to high standards and enjoys a large, sunny terrace ideal for al fresco dining. Highly finished Apartment forming part of a prestigious residential complex in Tigne area. This apartment consists of a very spacious double bedroom with en-suite shower room, one large main bathroom, a modern kitchen with all appliances, a dining area & comfortable living area with L shape leather sofa. The property includes access to communal swimming pool and is close to all amenities including shopping center, gym, restaurants, well connected by public transport and complemented with an underlying car space.