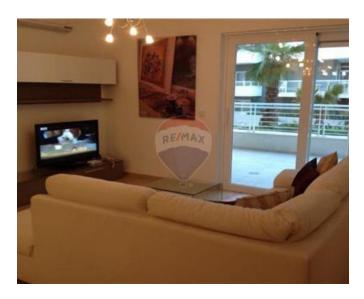

### **Apartment - For Rent - Sliema**

Fort Cambridge - New, modern 88 square metre, one bedroom, corner Apartment which is finished to high standards and enjoys a large, sunny terrace ideal for al fresco dining. Highly finished Apartment forming part of a prestigious residential complex in Tigne area. This apartment consists of a very spacious double bedroom with en-suite shower room, one large main bathroom, a modern kitchen with all appliances, a dining area & comfortable living area with L shape leather sofa. The property includes access to communal swimming pool and is close to all amenities including shopping center, gym, restaurants, well connected by public transport and complemented with an underlying car space.