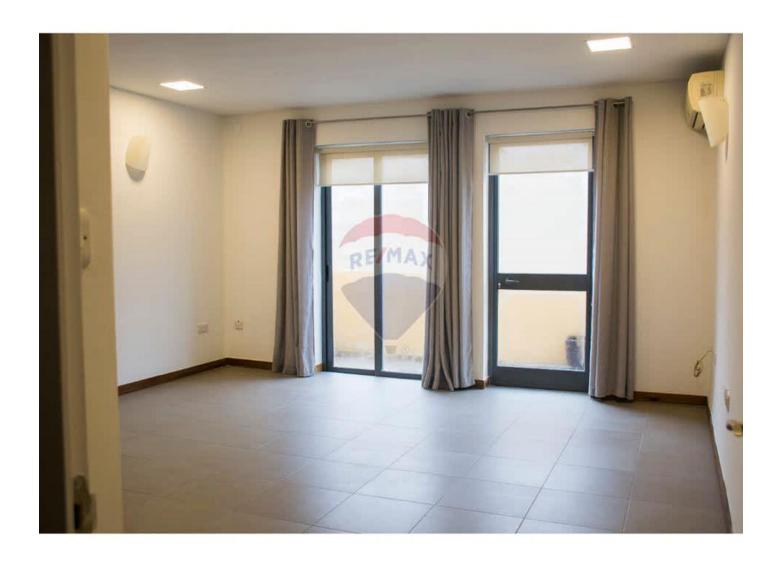

### Office Space - For Rent - Ta' Xbiex

TA" XBIEX - A recently renovated, third floor office space, measuring 90SqM, situated in a prominent area, close to all amenities. Property is being offered highly finished with a kitchenette and parquet flooring throughout. Viewings are highly recommended!

#### **Features**

- Parquet Floor
- ✓ Skirting

- ✓ A/C
- Double Glazed