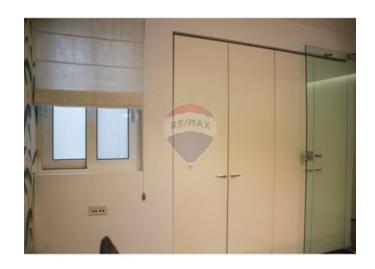

### Office Space - For Rent - Ta' Xbiex

TA" XBIEX - A recently renovated, third floor office space, measuring 90SqM, situated in a prominent area, close to all amenities. Property is being offered highly finished with a kitchenette and parquet flooring throughout. Viewings are highly recommended!

#### **Features**

- Parquet Floor
- ✓ Skirting

- ✓ A/C
- Double Glazed