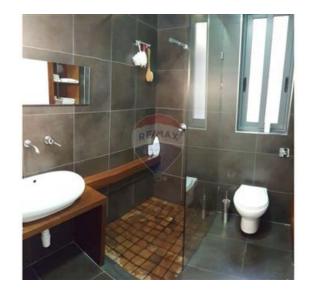

### Office Space - For Rent - Ta' Xbiex

TA" XBIEX - A recently renovated, third floor office space, measuring 90SqM, situated in a prominent area, close to all amenities. Property is being offered highly finished with a kitchenette and parquet flooring throughout. Viewings are highly recommended!

#### **Features**

- Parquet Floor
- ✓ Skirting

- ✓ A/C
- Double Glazed