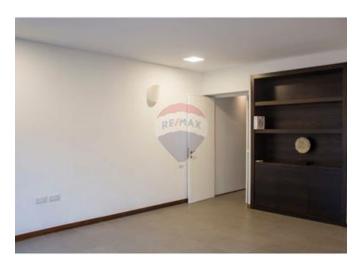

### Office Space - For Rent - Ta' Xbiex

TA" XBIEX - A recently renovated, third floor office space, measuring 90SqM, situated in a prominent area, close to all amenities. Property is being offered highly finished with a kitchenette and parquet flooring throughout. Viewings are highly recommended!

#### **Features**

- Parquet Floor
- ✓ Skirting

- ✓ A/C
- Double Glazed