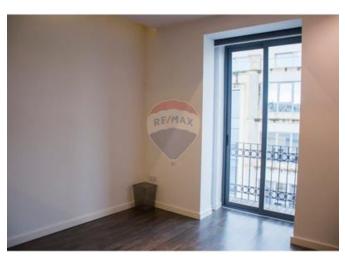

### Office Space - For Rent - Ta' Xbiex

TA" XBIEX - A recently renovated, third floor office space, measuring 90SqM, situated in a prominent area, close to all amenities. Property is being offered highly finished with a kitchenette and parquet flooring throughout. Viewings are highly recommended!

#### **Features**

- Parquet Floor
- ✓ Skirting

- ✓ A/C
- Double Glazed