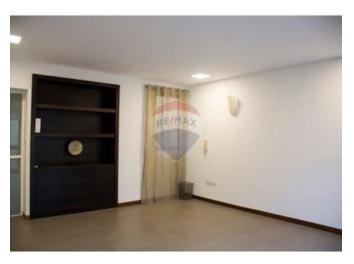

### Office Space - For Rent - Ta' Xbiex

TA" XBIEX - A recently renovated, third floor office space, measuring 90SqM, situated in a prominent area, close to all amenities. Property is being offered highly finished with a kitchenette and parquet flooring throughout. Viewings are highly recommended!

#### **Features**

- Parquet Floor
- ✓ Skirting

- ✓ A/C
- Double Glazed