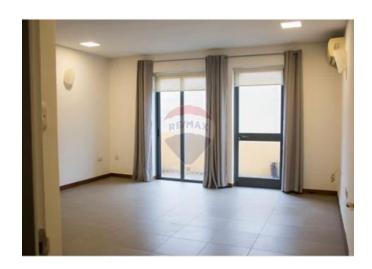

### Office Space - For Rent - Ta' Xbiex

TA" XBIEX - A recently renovated, third floor office space, measuring 90SqM, situated in a prominent area, close to all amenities. Property is being offered highly finished with a kitchenette and parquet flooring throughout. Viewings are highly recommended!

#### **Features**

- Parquet Floor
- ✓ Skirting

- ✓ A/C
- Double Glazed