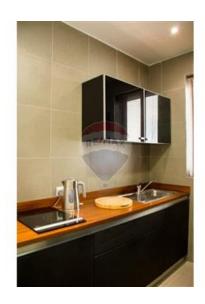

### Office Space - For Rent - Ta' Xbiex

TA" XBIEX - A recently renovated, third floor office space, measuring 90SqM, situated in a prominent area, close to all amenities. Property is being offered highly finished with a kitchenette and parquet flooring throughout. Viewings are highly recommended!

#### **Features**

- Parquet Floor
- ✓ Skirting

- ✓ A/C
- Double Glazed