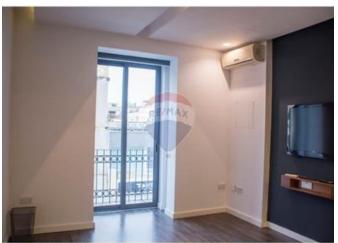

### Office Space - For Rent - Ta' Xbiex

TA" XBIEX - A recently renovated, third floor office space, measuring 90SqM, situated in a prominent area, close to all amenities. Property is being offered highly finished with a kitchenette and parquet flooring throughout. Viewings are highly recommended!

#### **Features**

- Parquet Floor
- ✓ Skirting

- ✓ A/C
- Double Glazed