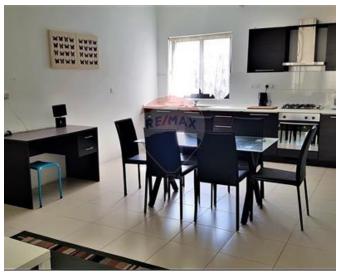

### **Apartment - For Rent - Marsascala**

MARSASCALA – A larger than usual apartment forming part of a small block, located in a quiet residential street, yet close to all amenities. This property is being offered fully furnished and fully equipped. Layout is in the form of a large open plan kitchen/dining/living area, three double bedrooms (main with an en-suite shower), a guest bathroom, a spacious front balcony and a back terrace. Viewings are highly recommended.

#### Rooms

- ✓ Kitchen/Living/Dining: 0 x 0 m (0 m2)
- ✓ Double Bedroom : 0 x 0 m (0 m2)
- ✓ Double Bedroom : 0 x 0 m (0 m2)
- ✓ Double Bedroom : 0 x 0 m (0 m2)
- Shower Ensuite : 0 x 0 m (0 m2)
- ✓ Bathroom : 0 x 0 m (0 m2)