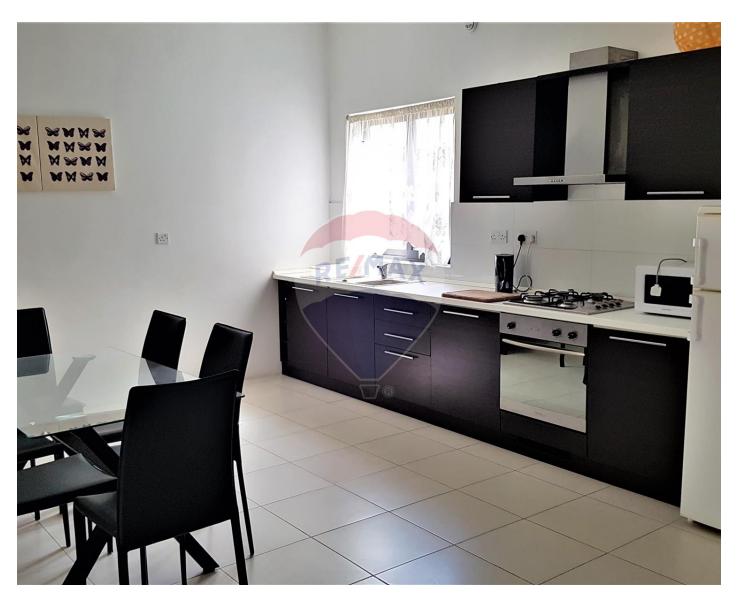

### **Apartment - For Rent - Marsascala**

MARSASCALA – A larger than usual apartment forming part of a small block, located in a quiet residential street, yet close to all amenities. This property is being offered fully furnished and fully equipped. Layout is in the form of a large open plan kitchen/dining/living area, three double bedrooms (main with an en-suite shower), a guest bathroom, a spacious front balcony and a back terrace. Viewings are highly recommended.

#### Rooms

- ✓ Kitchen/Living/Dining: 0 x 0 m (0 m2)
- ✓ Double Bedroom : 0 x 0 m (0 m2)
- ✓ Double Bedroom : 0 x 0 m (0 m2)
- ✓ Double Bedroom : 0 x 0 m (0 m2)
- Shower Ensuite : 0 x 0 m (0 m2)
- ✓ Bathroom : 0 x 0 m (0 m2)