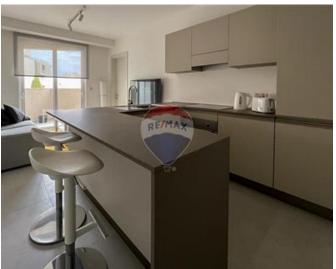

### **Apartment - For Rent - Msida**

MSIDA - spacious and bright APARTMENT located a few minutes away from the Msida Yacht Marina. Comprising of an open plan kitchen/living/dining area leading onto a front balcony, a double bedroom, a single bedroom, and a guest shower room. This property is being offered fully furnished and equipped with air conditioning throughout. Viewings are highly recommended!

### Rooms

- Kitchen/Living/Dining: 0 x 0 m (0 m2)
- ✓ Double Bedroom : 0 x 0 m (0 m2)
- ✓ Single Bedroom : 0 x 0 m (0 m2)
- ✓ Shower: 0 x 0 m (0 m2)