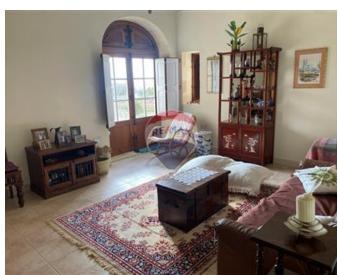

### Farmhouse - For Rent - Birzebbuga

BIRZEBBUGA – Traditional, renovated farmhouse, enjoying 2000SqM of land boasting distant sea views. Layout is in the form of a separate kitchen/dining area, living room, three double bedrooms, a guest bathroom and guest shower room. Property enjoys a lovely garden, perfect for outdoor entertaining. Not to be missed!

#### Rooms

✓ Kitchen/Dining: 0 x 0 m (0 m2)

✓ Living: 0 x 0 m (0 m2)

✓ Double Bedroom : 0 x 0 m (0 m2)

✓ Double Bedroom : 0 x 0 m (0 m2)

✓ Double Bedroom : 0 x 0 m (0 m2)

Shower: 0 x 0 m (0 m2)

✓ Bathroom : 0 x 0 m (0 m2)