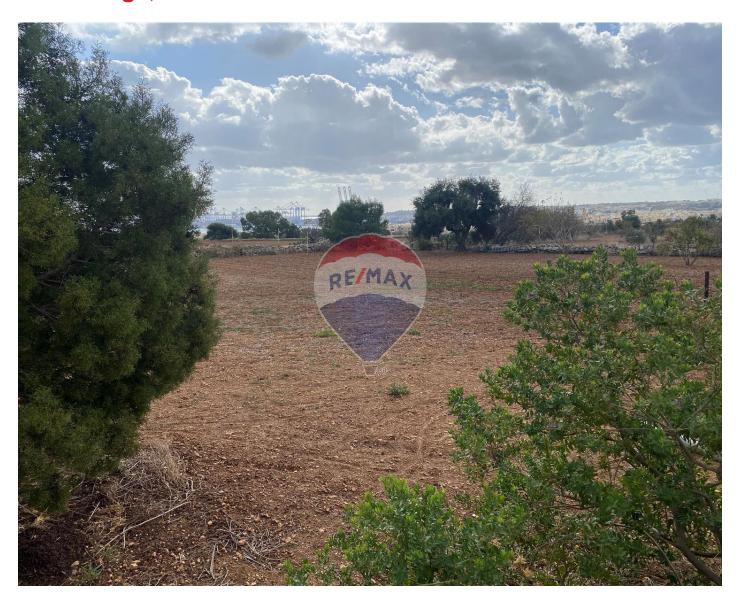

### Farmhouse - For Rent - Birzebbuga

BIRZEBBUGA – Traditional, renovated farmhouse, enjoying 2000SqM of land boasting distant sea views. Layout is in the form of a separate kitchen/dining area, living room, three double bedrooms, a guest bathroom and guest shower room. Property enjoys a lovely garden, perfect for outdoor entertaining. Not to be missed!