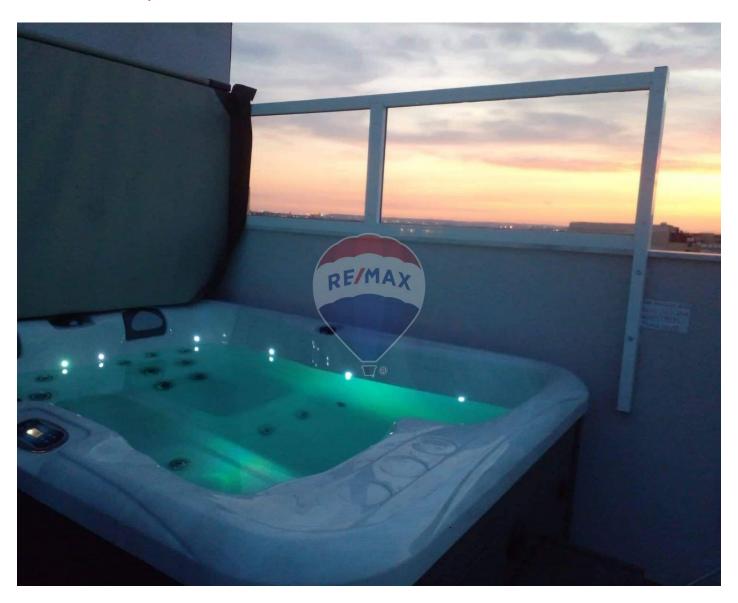

# Penthouse Duplex - For Rent - Marsascala

Mscala -Ultra modern and bright Duplex PENTHOUSE comprising of an open plan kitchen/living/dining leading onto a large terrace enjoying breathtaking sea views, equipped with a brand-new Jacuzzi, speakers connected by Bluetooth, barbeque it"s an ideal place for entertainment. 2 double bedrooms main with a walk-in wardrobe and ensuite, main bathroom. This property is being offered, fully furnished and fully equipped with air-condition throughout. MUST BE SEEN

## **Gallery**

**Atsumi Nishihara** RE/MAX Elite - Sliema

M: 99724718

E: atsumi@remax.com.mt

T: 21344204