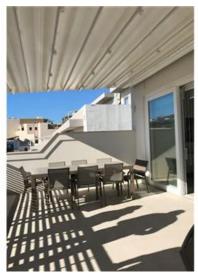

### Penthouse - For Rent - Ta' I-Ibragg

IBRAGG - Located in a highly sought after area of Ibragg, comes a one of a kind three bedroom penthouse in a new residential south facing block. The property is fully insulated, double glazing throughout, and underfloor heating in the bathrooms. On entering the property, one can find a spacious open plan kitchen/living/dining, with kitchen island, miele appliances, L-shaped leather sofa and large front terrace with retractable canopy and enjoying distant sea views. The sleeping quarters consist of three large double bedrooms, (all with en-suites), black out blinds and centralised AC throughout. All furniture is bespoke and doors are soundproofed. The property is the epitome of style and practicality, making it a truly unique property that demands your attention. One car space is included with the property along with a back up generator.