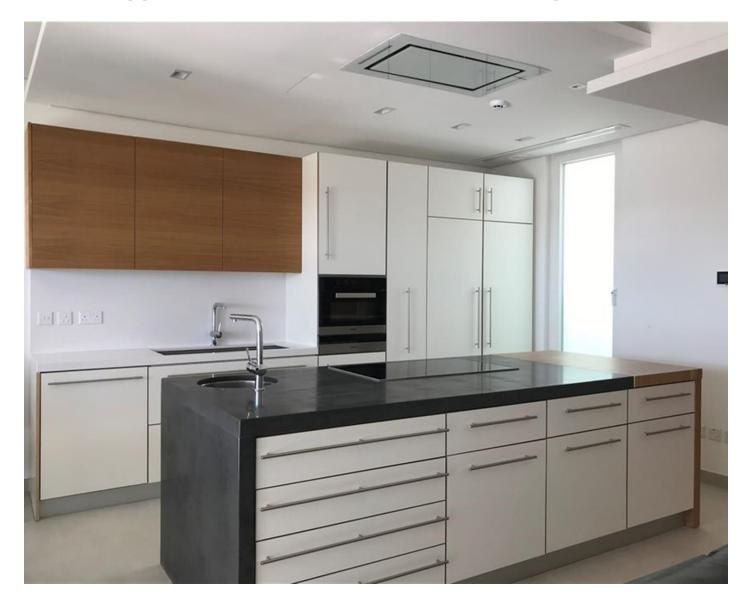

### Penthouse - For Rent - Ta' I-Ibragg

IBRAGG - Located in a highly sought after area of Ibragg, comes a one of a kind three bedroom penthouse in a new residential south facing block. The property is fully insulated, double glazing throughout, and underfloor heating in the bathrooms. On entering the property, one can find a spacious open plan kitchen/living/dining, with kitchen island, miele appliances, L-shaped leather sofa and large front terrace with retractable canopy and enjoying distant sea views. The sleeping quarters consist of three large double bedrooms, (all with en-suites), black out blinds and centralised AC throughout. All furniture is bespoke and doors are soundproofed. The property is the epitome of style and practicality, making it a truly unique property that demands your attention. One car space is included with the property along with a back up generator.