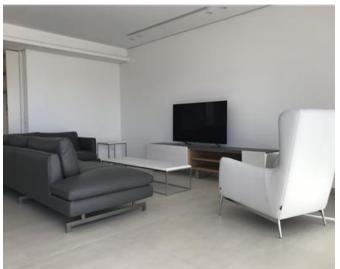

### Penthouse - For Rent - Ta' I-Ibragg

IBRAGG - Located in a highly sought after area of Ibragg, comes a one of a kind three bedroom penthouse in a new residential south facing block. The property is fully insulated, double glazing throughout, and underfloor heating in the bathrooms. On entering the property, one can find a spacious open plan kitchen/living/dining, with kitchen island, miele appliances, L-shaped leather sofa and large front terrace with retractable canopy and enjoying distant sea views. The sleeping quarters consist of three large double bedrooms, (all with en-suites), black out blinds and centralised AC throughout. All furniture is bespoke and doors are soundproofed. The property is the epitome of style and practicality, making it a truly unique property that demands your attention. One car space is included with the property along with a back up generator.