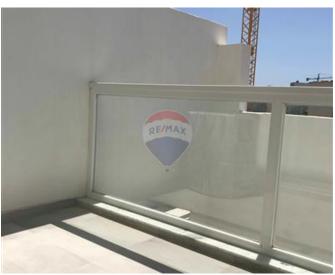

### **Features**

- Ceramic Floor
- ✓ A/C
- Terrace

- Entrance Hall
- Double Glazed