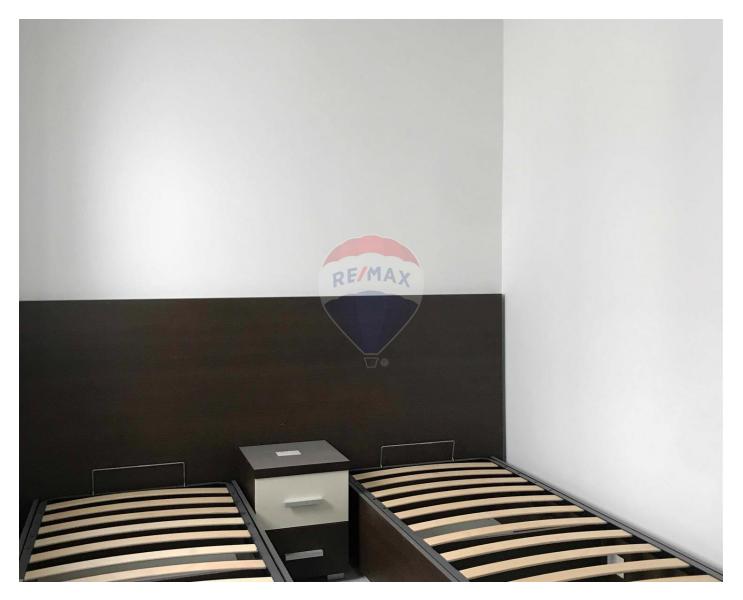

### Rooms

- Kitchen/Living/Dining : 0 x 0 m (0 m2)
- Double Bedroom : 0 x 0 m (0 m2)
- Double Bedroom : 0 x 0 m (0 m2)
- Double Bedroom : 0 x 0 m (0 m2)
- Shower : 0 x 0 m (0 m2)
- Shower Ensuite : 0 x 0 m (0 m2)