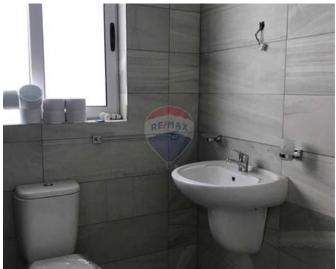

### Rooms

- Kitchen/Living/Dining : 0 x 0 m (0 m2)
- Double Bedroom : 0 x 0 m (0 m2)
- Double Bedroom : 0 x 0 m (0 m2)
- Double Bedroom : 0 x 0 m (0 m2)
- Shower : 0 x 0 m (0 m2)
- Shower Ensuite : 0 x 0 m (0 m2)