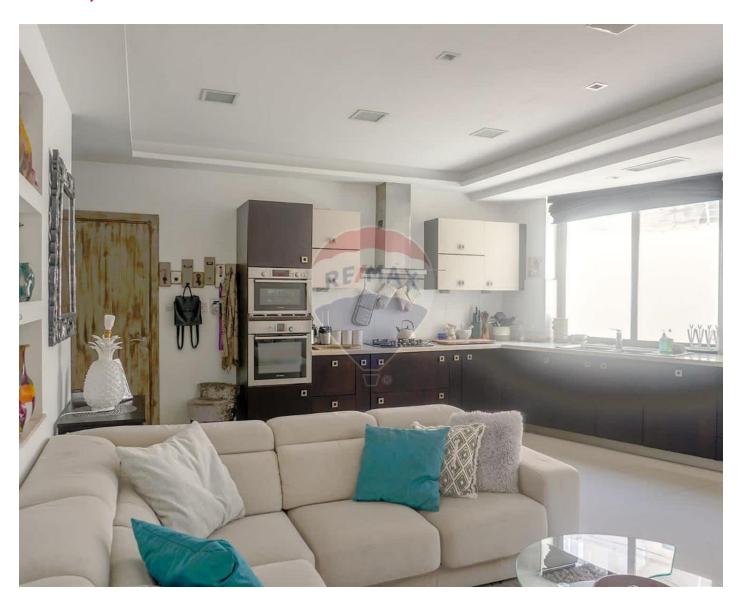

## **Apartment - For Rent - Mosta**

MOSTA - Bright and modern three bedroom apartment in a quiet area, yet close to all amenities. Property comprises of an open plan kitchen/living/dining area which leads to a big front terrace ideal for BBQs and entertainment. Two double bedrooms (main with en-suite) both leading to another big backyard where one finds a washroom, study room which can be turned into a double bedroom and main bathroom. This lovely apartment is fully air-conditioned and equipped, with optional reverse osmosis. Pet friendly! Optional garage available.

# **Gallery**

Anca Maxim RE/MAX Elite - Sliema

M: 99119238

E: anca@remax.com.mt

T: 21344204