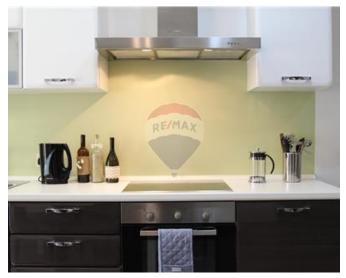

# **Apartment - For Rent - Sliema**

Modern apartment situated in the heart of Sliema and located in a residential complex served with a secure entrance and lift. Accommodation comprises a spacious kitchen/living/dining leading onto a front balcony, two double bedrooms (main with en-suite bathroom) and a guest shower room. Property is fully air-conditioned and equipped, including WiFi and it is close to all amenities.

#### Rooms

- Kitchen/Living/Dining : 0 x 0 m (0 m2)
- Double Bedroom : 0 x 0 m (0 m2)
- Double Bedroom : 0 x 0 m (0 m2)
- Bathroom Ensuite : 0 x 0 m (0 m2)
- Shower Ensuite : 0 x 0 m (0 m2)

En SuiteWi-FiBalcony