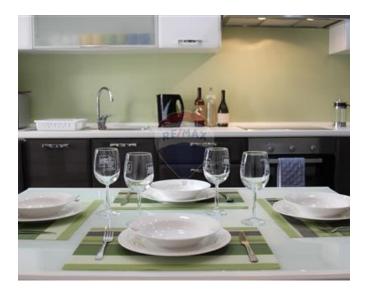

# **Apartment - For Rent - Sliema**

Modern apartment situated in the heart of Sliema and located in a residential complex served with a secure entrance and lift. Accommodation comprises a spacious kitchen/living/dining leading onto a front balcony, two double bedrooms (main with en-suite bathroom) and a guest shower room. Property is fully air-conditioned and equipped, including WiFi and it is close to all amenities.

#### Rooms

- Kitchen/Living/Dining : 0 x 0 m (0 m2)
- Double Bedroom : 0 x 0 m (0 m2)
- Double Bedroom : 0 x 0 m (0 m2)
- Bathroom Ensuite : 0 x 0 m (0 m2)
- Shower Ensuite : 0 x 0 m (0 m2)

En SuiteWi-FiBalcony