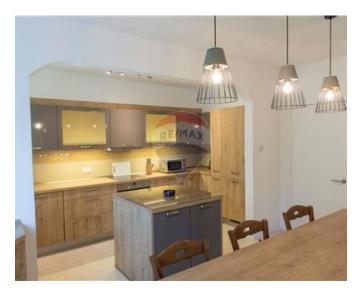

## **Apartment - For Rent - Swieqi**

Modern and spacious three bedroom apartment in a quiet area, close to all amenities. Accommodation comprises a large kitchen/living/dining leading to a front balcony, two double bedrooms, a twin bedroom, en-suite bathroom and a guest bathroom. Property is fully furnished and air-conditioned.

## Rooms

- Kitchen/Living/Dining : 0 x 0 m (0 m2)
- Double Bedroom : 0 x 0 m (0 m2)
- Double Bedroom : 0 x 0 m (0 m2)
- Double Bedroom : 0 x 0 m (0 m2)
- Bathroom : 0 x 0 m (0 m2)
- Bathroom Ensuite : 0 x 0 m (0 m2)