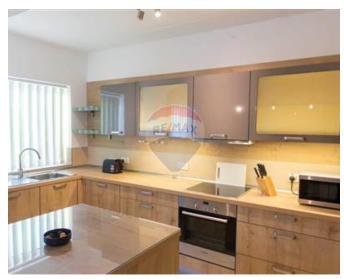

## **Apartment - For Rent - Swieqi**

Modern and spacious three bedroom apartment in a quiet area, close to all amenities. Accommodation comprises a large kitchen/living/dining leading to a front balcony, two double bedrooms, a twin bedroom, en-suite bathroom and a guest bathroom. Property is fully furnished and air-conditioned.

## Rooms

- Kitchen/Living/Dining : 0 x 0 m (0 m2)
- Double Bedroom : 0 x 0 m (0 m2)
- Double Bedroom : 0 x 0 m (0 m2)
- Double Bedroom : 0 x 0 m (0 m2)
- Bathroom : 0 x 0 m (0 m2)
- Bathroom Ensuite : 0 x 0 m (0 m2)