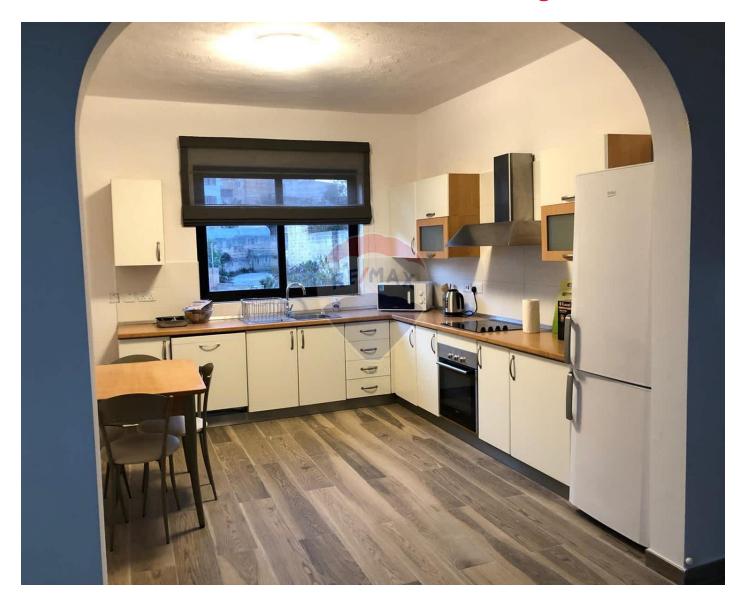

### **Apartment - For Rent - St Julian's**

Newly refurbished two bedroom apartment in a quiet area of The Gardens, yet close to Spinola Bay. Accommodation comprises a large open plan kitchen/living area. separate dining room, two double bedrooms(main with en-suite shower room), guest bathroom and front and back balconies. Not to be missed!

#### Rooms

✓ Kitchen/Living/Dining : 0 x 0 m (0 m2)

✓ Dining: 0 x 0 m (0 m2)

✓ Double Bedroom : 0 x 0 m (0 m2)

✓ Double Bedroom : 0 x 0 m (0 m2)

✓ Shower Ensuite : 0 x 0 m (0 m2)

✓ Bathroom : 0 x 0 m (0 m2)