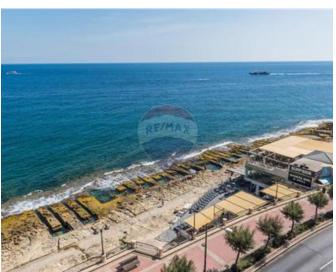

## **Apartment - For Rent - Sliema**

SLIEMA - Beautifully furnished apartment, just off the seafront in Sliema, enjoys lovely side sea views. Property comprises a large spacious and very well lit kitchen/living/dining area, four double bedrooms (two having an en-suite and walk-in wardrobe), guest shower and a laundry room. Property is equipped with all amenities, including washing machine, tumble dryer etc.