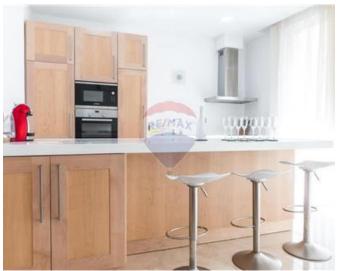

## **Apartment - For Rent - Sliema**

SLIEMA - Beautifully furnished apartment, just off the seafront in Sliema, enjoys lovely side sea views. Property comprises a large spacious and very well lit kitchen/living/dining area, four double bedrooms (two having an en-suite and walk-in wardrobe), guest shower and a laundry room. Property is equipped with all amenities, including washing machine, tumble dryer etc.