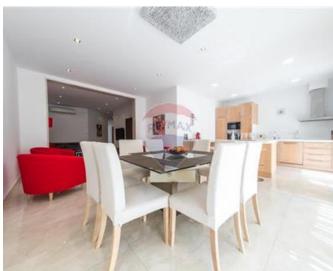

## **Apartment - For Rent - Sliema**

SLIEMA - Beautifully furnished apartment, just off the seafront in Sliema, enjoys lovely side sea views. Property comprises a large spacious and very well lit kitchen/living/dining area, four double bedrooms (two having an en-suite and walk-in wardrobe), guest shower and a laundry room. Property is equipped with all amenities, including washing machine, tumble dryer etc.