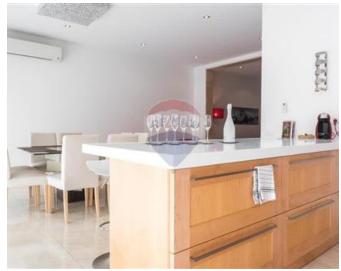

## **Apartment - For Rent - Sliema**

SLIEMA - Beautifully furnished apartment, just off the seafront in Sliema, enjoys lovely side sea views. Property comprises a large spacious and very well lit kitchen/living/dining area, four double bedrooms (two having an en-suite and walk-in wardrobe), guest shower and a laundry room. Property is equipped with all amenities, including washing machine, tumble dryer etc.