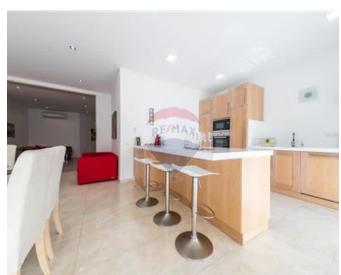

## **Apartment - For Rent - Sliema**

SLIEMA - Beautifully furnished apartment, just off the seafront in Sliema, enjoys lovely side sea views. Property comprises a large spacious and very well lit kitchen/living/dining area, four double bedrooms (two having an en-suite and walk-in wardrobe), guest shower and a laundry room. Property is equipped with all amenities, including washing machine, tumble dryer etc.