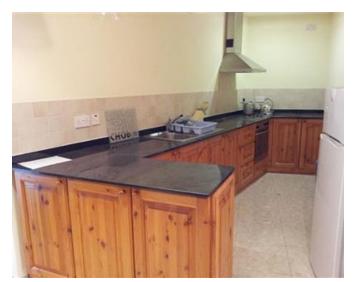

### **Apartment - For Rent - St Julian's**

Portomaso-A very bright and spacious apartment, overlooking the piazza. Property comprises an entrance hall, kitchen, large living room with dining, two double bedrooms, a guest bathroom and an en-suite shower. This fully furnished apartment enjoys afternoon sun, centrally air-conditioned, equipped with double glazed windows and comes with a garage space

# **Gallery**

**RE/MAX Elite - Sliema** RE/MAX Elite - Sliema

M: 21344204

E: elt@remax.com.mt

T: 21344204