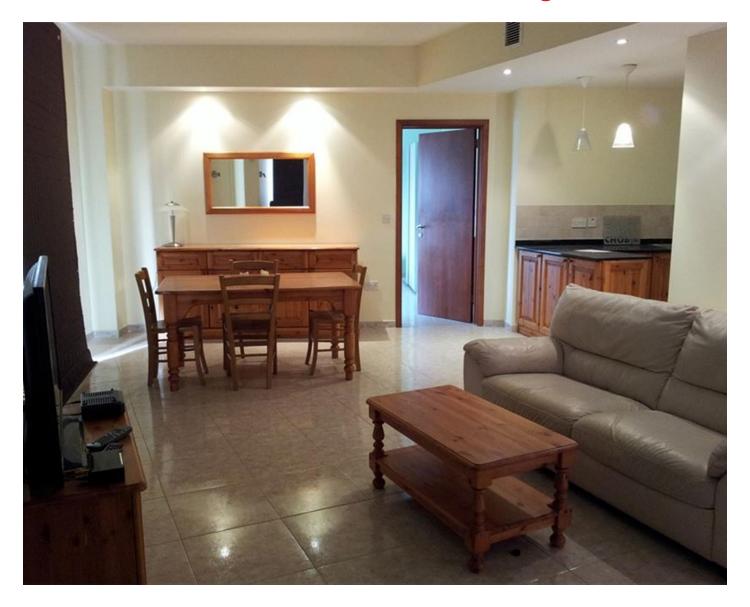

### **Apartment - For Rent - St Julian's**

Portomaso-A very bright and spacious apartment, overlooking the piazza. Property comprises an entrance hall, kitchen, large living room with dining, two double bedrooms, a guest bathroom and an en-suite shower. This fully furnished apartment enjoys afternoon sun, centrally air-conditioned, equipped with double glazed windows and comes with a garage space

### Rooms

- ✓ Double Bedroom : 0 x 0 m (0 m2)
- ✓ Double Bedroom : 0 x 0 m (0 m2)
- ✓ Shower Ensuite : 0 x 0 m (0 m2)
- ✓ Bathroom : 0 x 0 m (0 m2)
- ✓ Kitchen: 0 x 0 m (0 m2)
- Living/Dining : 0 x 0 m (0 m2)