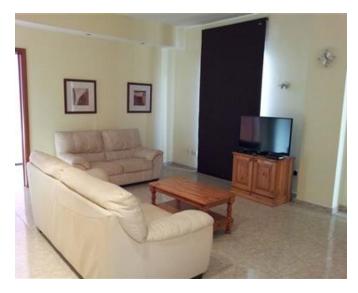

### **Apartment - For Rent - St Julian's**

Portomaso-A very bright and spacious apartment, overlooking the piazza. Property comprises an entrance hall, kitchen, large living room with dining, two double bedrooms, a guest bathroom and an en-suite shower. This fully furnished apartment enjoys afternoon sun, centrally air-conditioned, equipped with double glazed windows and comes with a garage space

### Rooms

- ✓ Double Bedroom : 0 x 0 m (0 m2)
- ✓ Double Bedroom : 0 x 0 m (0 m2)
- ✓ Shower Ensuite : 0 x 0 m (0 m2)
- ✓ Bathroom : 0 x 0 m (0 m2)
- ✓ Kitchen: 0 x 0 m (0 m2)
- Living/Dining : 0 x 0 m (0 m2)