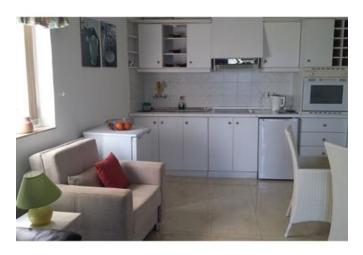

## **Apartment - For Rent - Sliema**

SLIEMA - A perfectly located, seafront apartment commanding beautiful views, just a step away from shops, beaches and public transport. Very bright accommodation comprises of an entrance hall, open plan kitchen/dining and living leading onto a balcony, double bedroom and a bathroom. Property is served with lift, fully equipped including flat screen television, washing machine combined with tumble dryer, and A/C. Roof terrace is accessible. Not to be missed.

#### Rooms

✓ Double Bedroom : 0 x 0 m (0 m2)

Bathroom : 0 x 0 m (0 m2)

Kitchen/Living/Dining: 0 x 0 m (0 m2)