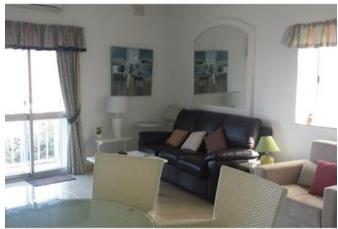

## **Apartment - For Rent - Sliema**

SLIEMA - A perfectly located, seafront apartment commanding beautiful views, just a step away from shops, beaches and public transport. Very bright accommodation comprises of an entrance hall, open plan kitchen/dining and living leading onto a balcony, double bedroom and a bathroom. Property is served with lift, fully equipped including flat screen television, washing machine combined with tumble dryer, and A/C. Roof terrace is accessible. Not to be missed.

#### Rooms

✓ Double Bedroom : 0 x 0 m (0 m2)

Bathroom : 0 x 0 m (0 m2)

Kitchen/Living/Dining: 0 x 0 m (0 m2)