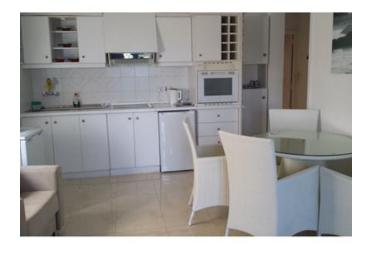

## **Apartment - For Rent - Sliema**

SLIEMA - A perfectly located, seafront apartment commanding beautiful views, just a step away from shops, beaches and public transport. Very bright accommodation comprises of an entrance hall, open plan kitchen/dining and living leading onto a balcony, double bedroom and a bathroom. Property is served with lift, fully equipped including flat screen television, washing machine combined with tumble dryer, and A/C. Roof terrace is accessible. Not to be missed.

#### Rooms

✓ Double Bedroom : 0 x 0 m (0 m2)

Bathroom : 0 x 0 m (0 m2)

Kitchen/Living/Dining: 0 x 0 m (0 m2)