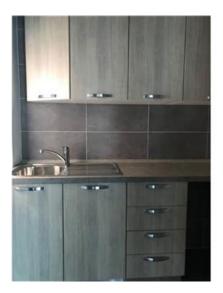

## **Office Space - For Rent - Mriehel**

New on the market. Penthouse office located in an up and coming area in the center of the island. Forming part of a smart and highly finished office block. Measuring 350 square meters internally, with a 150 square meter terrace Offering an open plan layout, this property will be finished to high specs to meet the client's requirements and will include, air conditioning, electrical points, a kitchenette and restrooms.