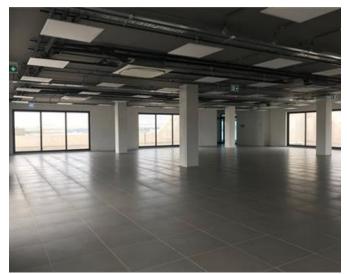

## **Office Space - For Rent - Mriehel**

New on the market. Penthouse office located in an up and coming area in the center of the island. Forming part of a smart and highly finished office block. Measuring 350 square meters internally, with a 150 square meter terrace Offering an open plan layout, this property will be finished to high specs to meet the client's requirements and will include, air conditioning, electrical points, a kitchenette and restrooms.