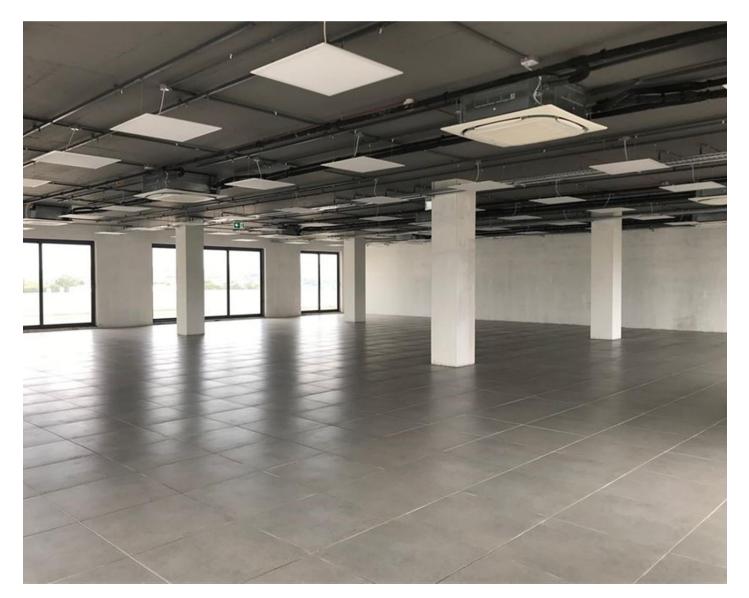

## **Office Space - For Rent - Mriehel**

New on the market. Penthouse office located in an up and coming area in the center of the island. Forming part of a smart and highly finished office block. Measuring 350 square meters internally, with a 150 square meter terrace Offering an open plan layout, this property will be finished to high specs to meet the client's requirements and will include, air conditioning, electrical points, a kitchenette and restrooms.