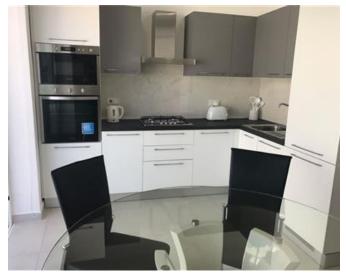

### **Apartment - For Rent - Sliema**

SLIEMA - Fully furnished apartment, situated close to Tower Road and close to all amenities. Property consists of a combined kitchen/living/dining area, two double bedrooms (main with ensuite) and a guest bathroom. Must be seen!

### Rooms

✓ Double Bedroom : 0 x 0 m (0 m2)

✓ Double Bedroom : 0 x 0 m (0 m2)

✓ Kitchen/Living/Dining: 0 x 0 m (0 m2)

✓ Bathroom Ensuite : 0 x 0 m (0 m2)

Bathroom : 0 x 0 m (0 m2)