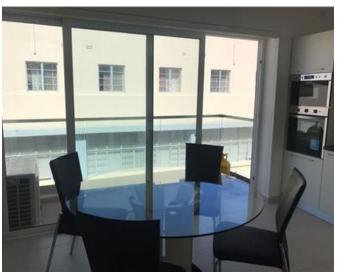

### **Apartment - For Rent - Sliema**

SLIEMA - Fully furnished apartment, situated close to Tower Road and close to all amenities. Property consists of a combined kitchen/living/dining area, two double bedrooms (main with ensuite) and a guest bathroom. Must be seen!

### Rooms

✓ Double Bedroom : 0 x 0 m (0 m2)

✓ Double Bedroom : 0 x 0 m (0 m2)

✓ Kitchen/Living/Dining: 0 x 0 m (0 m2)

✓ Bathroom Ensuite : 0 x 0 m (0 m2)

Bathroom : 0 x 0 m (0 m2)