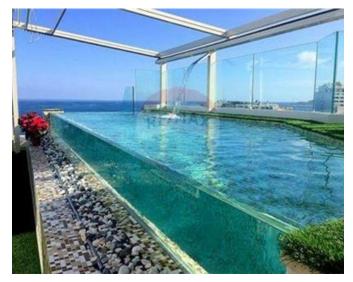

### **Penthouse - For Rent - Sliema**

SLIEMA - A designer finished, 12th floor luxurious seafront penthouse, situated in the heart of Sliema, enjoying stunning views and a modern Italian finish and standards, as well as high-tech gadgets. Layout is in the form of a kitchen/living/dining with marble flooring throughout and sea views, which leads onto the amazing terrace. The living area includes a curved 65 inch TV and cinema sound speakers, a DVD player and a 300-liter aquarium. The kitchen has high-end appliances including two fridge/freezers, an oven, a microwave, a dishwasher, a tap which has a filter for drinking water and much more. The dining area consists of 10 chairs and another TV of 60inch. The terrace has a 6 seater Jacuzzi with heating up to 40 degrees, an overflow pool which can be heated up to 28 degrees, a dining table with 8 chairs, a relax area with sofas and swing chairs, an American BBQ kitchen with a single cooker, a sink and a mini fridge; a double pizza oven (real wood) with two shelving, a snooker table, a sunbed area, an outdoor shower, and a quest toilet room. Half of the terrace is covered with artificial grass and water misting system which is installed on the electric tent which completes this area. Furthermore, this property has three double bedrooms, finished with air-conditioning, an en-suite each, real wood flooring and apertures which leads onto the terrace. One also finds a washroom, equipped with a washing machine and a tumble-drier. The property comes with a security alarm system controlled by remote or via mobile app, as well as sound system in each room as well as on the terrace (also controlled via mobile app), and underfloor heating. Included in the price is a street level private lock-up garage with 2 car spaces and storage space; maintenance, pool cleaning and common parts fee. The property as well as the lift are connected to the generator in case of a power cut. One of a kind. Must be seen to be appreciated!