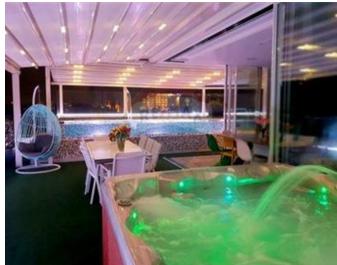

### **Penthouse - For Rent - Sliema**

SLIEMA - A designer finished, 12th floor luxurious seafront penthouse, situated in the heart of Sliema, enjoying stunning views and a modern Italian finish and standards, as well as high-tech gadgets. Layout is in the form of a kitchen/living/dining with marble flooring throughout and sea views, which leads onto the amazing terrace. The living area includes a curved 65 inch TV and cinema sound speakers, a DVD player and a 300-liter aquarium. The kitchen has high-end appliances including two fridge/freezers, an oven, a microwave, a dishwasher, a tap which has a filter for drinking water and much more. The dining area consists of 10 chairs and another TV of 60inch. The terrace has a 6 seater Jacuzzi with heating up to 40 degrees, an overflow pool which can be heated up to 28 degrees, a dining table with 8 chairs, a relax area with sofas and swing chairs, an American BBQ kitchen with a single cooker, a sink and a mini fridge; a double pizza oven (real wood) with two shelving, a snooker table, a sunbed area, an outdoor shower, and a quest toilet room. Half of the terrace is covered with artificial grass and water misting system which is installed on the electric tent which completes this area. Furthermore, this property has three double bedrooms, finished with air-conditioning, an en-suite each, real wood flooring and apertures which leads onto the terrace. One also finds a washroom, equipped with a washing machine and a tumble-drier. The property comes with a security alarm system controlled by remote or via mobile app, as well as sound system in each room as well as on the terrace (also controlled via mobile app), and underfloor heating. Included in the price is a street level private lock-up garage with 2 car spaces and storage space; maintenance, pool cleaning and common parts fee. The property as well as the lift are connected to the generator in case of a power cut. One of a kind. Must be seen to be appreciated!