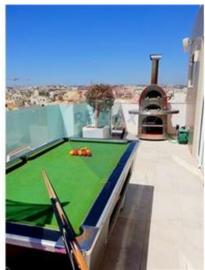

### **Penthouse - For Rent - Sliema**

SLIEMA - A designer finished, 12th floor luxurious seafront penthouse, situated in the heart of Sliema, enjoying stunning views and a modern Italian finish and standards, as well as high-tech gadgets. Layout is in the form of a kitchen/living/dining with marble flooring throughout and sea views, which leads onto the amazing terrace. The living area includes a curved 65 inch TV and cinema sound speakers, a DVD player and a 300-liter aquarium. The kitchen has high-end appliances including two fridge/freezers, an oven, a microwave, a dishwasher, a tap which has a filter for drinking water and much more. The dining area consists of 10 chairs and another TV of 60inch. The terrace has a 6 seater Jacuzzi with heating up to 40 degrees, an overflow pool which can be heated up to 28 degrees, a dining table with 8 chairs, a relax area with sofas and swing chairs, an American BBQ kitchen with a single cooker, a sink and a mini fridge; a double pizza oven (real wood) with two shelving, a snooker table, a sunbed area, an outdoor shower, and a quest toilet room. Half of the terrace is covered with artificial grass and water misting system which is installed on the electric tent which completes this area. Furthermore, this property has three double bedrooms, finished with air-conditioning, an en-suite each, real wood flooring and apertures which leads onto the terrace. One also finds a washroom, equipped with a washing machine and a tumble-drier. The property comes with a security alarm system controlled by remote or via mobile app, as well as sound system in each room as well as on the terrace (also controlled via mobile app), and underfloor heating. Included in the price is a street level private lock-up garage with 2 car spaces and storage space; maintenance, pool cleaning and common parts fee. The property as well as the lift are connected to the generator in case of a power cut. One of a kind. Must be seen to be appreciated!