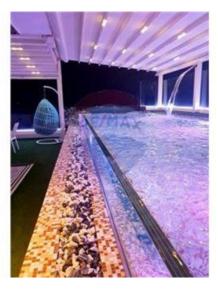

### **Penthouse - For Rent - Sliema**

SLIEMA - A designer finished, 12th floor luxurious seafront penthouse, situated in the heart of Sliema, enjoying stunning views and a modern Italian finish and standards, as well as high-tech gadgets. Layout is in the form of a kitchen/living/dining with marble flooring throughout and sea views, which leads onto the amazing terrace. The living area includes a curved 65 inch TV and cinema sound speakers, a DVD player and a 300-liter aquarium. The kitchen has high-end appliances including two fridge/freezers, an oven, a microwave, a dishwasher, a tap which has a filter for drinking water and much more. The dining area consists of 10 chairs and another TV of 60inch. The terrace has a 6 seater Jacuzzi with heating up to 40 degrees, an overflow pool which can be heated up to 28 degrees, a dining table with 8 chairs, a relax area with sofas and swing chairs, an American BBQ kitchen with a single cooker, a sink and a mini fridge; a double pizza oven (real wood) with two shelving, a snooker table, a sunbed area, an outdoor shower, and a quest toilet room. Half of the terrace is covered with artificial grass and water misting system which is installed on the electric tent which completes this area. Furthermore, this property has three double bedrooms, finished with air-conditioning, an en-suite each, real wood flooring and apertures which leads onto the terrace. One also finds a washroom, equipped with a washing machine and a tumble-drier. The property comes with a security alarm system controlled by remote or via mobile app, as well as sound system in each room as well as on the terrace (also controlled via mobile app), and underfloor heating. Included in the price is a street level private lock-up garage with 2 car spaces and storage space; maintenance, pool cleaning and common parts fee. The property as well as the lift are connected to the generator in case of a power cut. One of a kind. Must be seen to be appreciated!