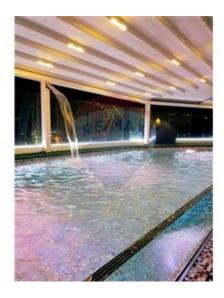

### **Penthouse - For Rent - Sliema**

SLIEMA - A designer finished, 12th floor luxurious seafront penthouse, situated in the heart of Sliema, enjoying stunning views and a modern Italian finish and standards, as well as high-tech gadgets. Layout is in the form of a kitchen/living/dining with marble flooring throughout and sea views, which leads onto the amazing terrace. The living area includes a curved 65 inch TV and cinema sound speakers, a DVD player and a 300-liter aquarium. The kitchen has high-end appliances including two fridge/freezers, an oven, a microwave, a dishwasher, a tap which has a filter for drinking water and much more. The dining area consists of 10 chairs and another TV of 60inch. The terrace has a 6 seater Jacuzzi with heating up to 40 degrees, an overflow pool which can be heated up to 28 degrees, a dining table with 8 chairs, a relax area with sofas and swing chairs, an American BBQ kitchen with a single cooker, a sink and a mini fridge; a double pizza oven (real wood) with two shelving, a snooker table, a sunbed area, an outdoor shower, and a quest toilet room. Half of the terrace is covered with artificial grass and water misting system which is installed on the electric tent which completes this area. Furthermore, this property has three double bedrooms, finished with air-conditioning, an en-suite each, real wood flooring and apertures which leads onto the terrace. One also finds a washroom, equipped with a washing machine and a tumble-drier. The property comes with a security alarm system controlled by remote or via mobile app, as well as sound system in each room as well as on the terrace (also controlled via mobile app), and underfloor heating. Included in the price is a street level private lock-up garage with 2 car spaces and storage space; maintenance, pool cleaning and common parts fee. The property as well as the lift are connected to the generator in case of a power cut. One of a kind. Must be seen to be appreciated!