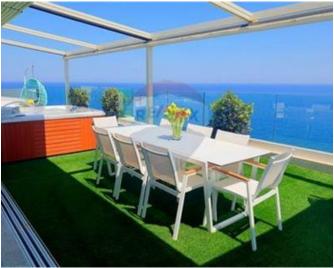

### **Penthouse - For Rent - Sliema**

SLIEMA - A designer finished, 12th floor luxurious seafront penthouse, situated in the heart of Sliema, enjoying stunning views and a modern Italian finish and standards, as well as high-tech gadgets. Layout is in the form of a kitchen/living/dining with marble flooring throughout and sea views, which leads onto the amazing terrace. The living area includes a curved 65 inch TV and cinema sound speakers, a DVD player and a 300-liter aquarium. The kitchen has high-end appliances including two fridge/freezers, an oven, a microwave, a dishwasher, a tap which has a filter for drinking water and much more. The dining area consists of 10 chairs and another TV of 60inch. The terrace has a 6 seater Jacuzzi with heating up to 40 degrees, an overflow pool which can be heated up to 28 degrees, a dining table with 8 chairs, a relax area with sofas and swing chairs, an American BBQ kitchen with a single cooker, a sink and a mini fridge; a double pizza oven (real wood) with two shelving, a snooker table, a sunbed area, an outdoor shower, and a quest toilet room. Half of the terrace is covered with artificial grass and water misting system which is installed on the electric tent which completes this area. Furthermore, this property has three double bedrooms, finished with air-conditioning, an en-suite each, real wood flooring and apertures which leads onto the terrace. One also finds a washroom, equipped with a washing machine and a tumble-drier. The property comes with a security alarm system controlled by remote or via mobile app, as well as sound system in each room as well as on the terrace (also controlled via mobile app), and underfloor heating. Included in the price is a street level private lock-up garage with 2 car spaces and storage space; maintenance, pool cleaning and common parts fee. The property as well as the lift are connected to the generator in case of a power cut. One of a kind. Must be seen to be appreciated!