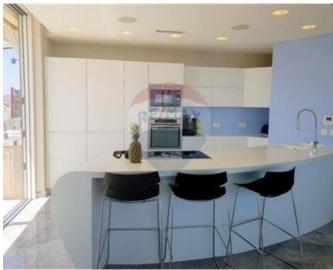

### **Penthouse - For Rent - Sliema**

SLIEMA - A designer finished, 12th floor luxurious seafront penthouse, situated in the heart of Sliema, enjoying stunning views and a modern Italian finish and standards, as well as high-tech gadgets. Layout is in the form of a kitchen/living/dining with marble flooring throughout and sea views, which leads onto the amazing terrace. The living area includes a curved 65 inch TV and cinema sound speakers, a DVD player and a 300-liter aquarium. The kitchen has high-end appliances including two fridge/freezers, an oven, a microwave, a dishwasher, a tap which has a filter for drinking water and much more. The dining area consists of 10 chairs and another TV of 60inch. The terrace has a 6 seater Jacuzzi with heating up to 40 degrees, an overflow pool which can be heated up to 28 degrees, a dining table with 8 chairs, a relax area with sofas and swing chairs, an American BBQ kitchen with a single cooker, a sink and a mini fridge; a double pizza oven (real wood) with two shelving, a snooker table, a sunbed area, an outdoor shower, and a quest toilet room. Half of the terrace is covered with artificial grass and water misting system which is installed on the electric tent which completes this area. Furthermore, this property has three double bedrooms, finished with air-conditioning, an en-suite each, real wood flooring and apertures which leads onto the terrace. One also finds a washroom, equipped with a washing machine and a tumble-drier. The property comes with a security alarm system controlled by remote or via mobile app, as well as sound system in each room as well as on the terrace (also controlled via mobile app), and underfloor heating. Included in the price is a street level private lock-up garage with 2 car spaces and storage space; maintenance, pool cleaning and common parts fee. The property as well as the lift are connected to the generator in case of a power cut. One of a kind. Must be seen to be appreciated!