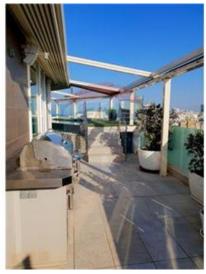

### **Penthouse - For Rent - Sliema**

SLIEMA - A designer finished, 12th floor luxurious seafront penthouse, situated in the heart of Sliema, enjoying stunning views and a modern Italian finish and standards, as well as high-tech gadgets. Layout is in the form of a kitchen/living/dining with marble flooring throughout and sea views, which leads onto the amazing terrace. The living area includes a curved 65 inch TV and cinema sound speakers, a DVD player and a 300-liter aquarium. The kitchen has high-end appliances including two fridge/freezers, an oven, a microwave, a dishwasher, a tap which has a filter for drinking water and much more. The dining area consists of 10 chairs and another TV of 60inch. The terrace has a 6 seater Jacuzzi with heating up to 40 degrees, an overflow pool which can be heated up to 28 degrees, a dining table with 8 chairs, a relax area with sofas and swing chairs, an American BBQ kitchen with a single cooker, a sink and a mini fridge; a double pizza oven (real wood) with two shelving, a snooker table, a sunbed area, an outdoor shower, and a quest toilet room. Half of the terrace is covered with artificial grass and water misting system which is installed on the electric tent which completes this area. Furthermore, this property has three double bedrooms, finished with air-conditioning, an en-suite each, real wood flooring and apertures which leads onto the terrace. One also finds a washroom, equipped with a washing machine and a tumble-drier. The property comes with a security alarm system controlled by remote or via mobile app, as well as sound system in each room as well as on the terrace (also controlled via mobile app), and underfloor heating. Included in the price is a street level private lock-up garage with 2 car spaces and storage space; maintenance, pool cleaning and common parts fee. The property as well as the lift are connected to the generator in case of a power cut. One of a kind. Must be seen to be appreciated!