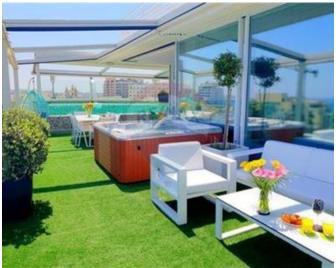

### **Penthouse - For Rent - Sliema**

SLIEMA - A designer finished, 12th floor luxurious seafront penthouse, situated in the heart of Sliema, enjoying stunning views and a modern Italian finish and standards, as well as high-tech gadgets. Layout is in the form of a kitchen/living/dining with marble flooring throughout and sea views, which leads onto the amazing terrace. The living area includes a curved 65 inch TV and cinema sound speakers, a DVD player and a 300-liter aquarium. The kitchen has high-end appliances including two fridge/freezers, an oven, a microwave, a dishwasher, a tap which has a filter for drinking water and much more. The dining area consists of 10 chairs and another TV of 60inch. The terrace has a 6 seater Jacuzzi with heating up to 40 degrees, an overflow pool which can be heated up to 28 degrees, a dining table with 8 chairs, a relax area with sofas and swing chairs, an American BBQ kitchen with a single cooker, a sink and a mini fridge; a double pizza oven (real wood) with two shelving, a snooker table, a sunbed area, an outdoor shower, and a quest toilet room. Half of the terrace is covered with artificial grass and water misting system which is installed on the electric tent which completes this area. Furthermore, this property has three double bedrooms, finished with air-conditioning, an en-suite each, real wood flooring and apertures which leads onto the terrace. One also finds a washroom, equipped with a washing machine and a tumble-drier. The property comes with a security alarm system controlled by remote or via mobile app, as well as sound system in each room as well as on the terrace (also controlled via mobile app), and underfloor heating. Included in the price is a street level private lock-up garage with 2 car spaces and storage space; maintenance, pool cleaning and common parts fee. The property as well as the lift are connected to the generator in case of a power cut. One of a kind. Must be seen to be appreciated!