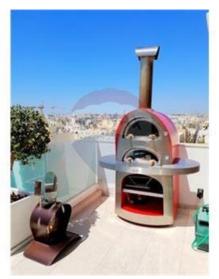

### **Penthouse - For Rent - Sliema**

SLIEMA - A designer finished, 12th floor luxurious seafront penthouse, situated in the heart of Sliema, enjoying stunning views and a modern Italian finish and standards, as well as high-tech gadgets. Layout is in the form of a kitchen/living/dining with marble flooring throughout and sea views, which leads onto the amazing terrace. The living area includes a curved 65 inch TV and cinema sound speakers, a DVD player and a 300-liter aquarium. The kitchen has high-end appliances including two fridge/freezers, an oven, a microwave, a dishwasher, a tap which has a filter for drinking water and much more. The dining area consists of 10 chairs and another TV of 60inch. The terrace has a 6 seater Jacuzzi with heating up to 40 degrees, an overflow pool which can be heated up to 28 degrees, a dining table with 8 chairs, a relax area with sofas and swing chairs, an American BBQ kitchen with a single cooker, a sink and a mini fridge; a double pizza oven (real wood) with two shelving, a snooker table, a sunbed area, an outdoor shower, and a quest toilet room. Half of the terrace is covered with artificial grass and water misting system which is installed on the electric tent which completes this area. Furthermore, this property has three double bedrooms, finished with air-conditioning, an en-suite each, real wood flooring and apertures which leads onto the terrace. One also finds a washroom, equipped with a washing machine and a tumble-drier. The property comes with a security alarm system controlled by remote or via mobile app, as well as sound system in each room as well as on the terrace (also controlled via mobile app), and underfloor heating. Included in the price is a street level private lock-up garage with 2 car spaces and storage space; maintenance, pool cleaning and common parts fee. The property as well as the lift are connected to the generator in case of a power cut. One of a kind. Must be seen to be appreciated!