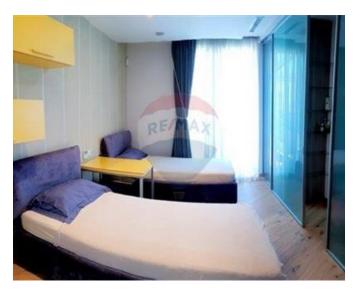

### **Penthouse - For Rent - Sliema**

SLIEMA - A designer finished, 12th floor luxurious seafront penthouse, situated in the heart of Sliema, enjoying stunning views and a modern Italian finish and standards, as well as high-tech gadgets. Layout is in the form of a kitchen/living/dining with marble flooring throughout and sea views, which leads onto the amazing terrace. The living area includes a curved 65 inch TV and cinema sound speakers, a DVD player and a 300-liter aquarium. The kitchen has high-end appliances including two fridge/freezers, an oven, a microwave, a dishwasher, a tap which has a filter for drinking water and much more. The dining area consists of 10 chairs and another TV of 60inch. The terrace has a 6 seater Jacuzzi with heating up to 40 degrees, an overflow pool which can be heated up to 28 degrees, a dining table with 8 chairs, a relax area with sofas and swing chairs, an American BBQ kitchen with a single cooker, a sink and a mini fridge; a double pizza oven (real wood) with two shelving, a snooker table, a sunbed area, an outdoor shower, and a quest toilet room. Half of the terrace is covered with artificial grass and water misting system which is installed on the electric tent which completes this area. Furthermore, this property has three double bedrooms, finished with air-conditioning, an en-suite each, real wood flooring and apertures which leads onto the terrace. One also finds a washroom, equipped with a washing machine and a tumble-drier. The property comes with a security alarm system controlled by remote or via mobile app, as well as sound system in each room as well as on the terrace (also controlled via mobile app), and underfloor heating. Included in the price is a street level private lock-up garage with 2 car spaces and storage space; maintenance, pool cleaning and common parts fee. The property as well as the lift are connected to the generator in case of a power cut. One of a kind. Must be seen to be appreciated!

#### Rooms

- Double Bedroom : 0 x 0 m (0 m2)
- Double Bedroom : 0 x 0 m (0 m2)
- Double Bedroom : 0 x 0 m (0 m2)
- Bathroom : 0 x 0 m (0 m2)

- En Suite
- Floors Hardwood
- Terrace

- ✓ Bathroom : 0 x 0 m (0 m2)
- ✓ Bathroom : 0 x 0 m (0 m2)
- ✓ Bathroom : 0 x 0 m (0 m2)