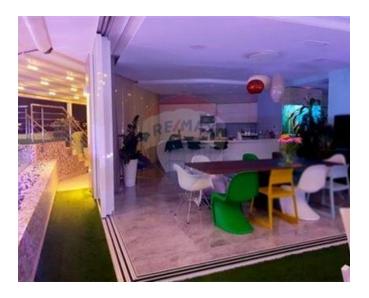

### **Penthouse - For Rent - Sliema**

SLIEMA - A designer finished, 12th floor luxurious seafront penthouse, situated in the heart of Sliema, enjoying stunning views and a modern Italian finish and standards, as well as high-tech gadgets. Layout is in the form of a kitchen/living/dining with marble flooring throughout and sea views, which leads onto the amazing terrace. The living area includes a curved 65 inch TV and cinema sound speakers, a DVD player and a 300-liter aquarium. The kitchen has high-end appliances including two fridge/freezers, an oven, a microwave, a dishwasher, a tap which has a filter for drinking water and much more. The dining area consists of 10 chairs and another TV of 60inch. The terrace has a 6 seater Jacuzzi with heating up to 40 degrees, an overflow pool which can be heated up to 28 degrees, a dining table with 8 chairs, a relax area with sofas and swing chairs, an American BBQ kitchen with a single cooker, a sink and a mini fridge; a double pizza oven (real wood) with two shelving, a snooker table, a sunbed area, an outdoor shower, and a quest toilet room. Half of the terrace is covered with artificial grass and water misting system which is installed on the electric tent which completes this area. Furthermore, this property has three double bedrooms, finished with air-conditioning, an en-suite each, real wood flooring and apertures which leads onto the terrace. One also finds a washroom, equipped with a washing machine and a tumble-drier. The property comes with a security alarm system controlled by remote or via mobile app, as well as sound system in each room as well as on the terrace (also controlled via mobile app), and underfloor heating. Included in the price is a street level private lock-up garage with 2 car spaces and storage space; maintenance, pool cleaning and common parts fee. The property as well as the lift are connected to the generator in case of a power cut. One of a kind. Must be seen to be appreciated!