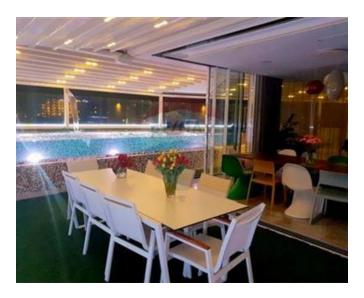

### **Penthouse - For Rent - Sliema**

SLIEMA - A designer finished, 12th floor luxurious seafront penthouse, situated in the heart of Sliema, enjoying stunning views and a modern Italian finish and standards, as well as high-tech gadgets. Layout is in the form of a kitchen/living/dining with marble flooring throughout and sea views, which leads onto the amazing terrace. The living area includes a curved 65 inch TV and cinema sound speakers, a DVD player and a 300-liter aquarium. The kitchen has high-end appliances including two fridge/freezers, an oven, a microwave, a dishwasher, a tap which has a filter for drinking water and much more. The dining area consists of 10 chairs and another TV of 60inch. The terrace has a 6 seater Jacuzzi with heating up to 40 degrees, an overflow pool which can be heated up to 28 degrees, a dining table with 8 chairs, a relax area with sofas and swing chairs, an American BBQ kitchen with a single cooker, a sink and a mini fridge; a double pizza oven (real wood) with two shelving, a snooker table, a sunbed area, an outdoor shower, and a quest toilet room. Half of the terrace is covered with artificial grass and water misting system which is installed on the electric tent which completes this area. Furthermore, this property has three double bedrooms, finished with air-conditioning, an en-suite each, real wood flooring and apertures which leads onto the terrace. One also finds a washroom, equipped with a washing machine and a tumble-drier. The property comes with a security alarm system controlled by remote or via mobile app, as well as sound system in each room as well as on the terrace (also controlled via mobile app), and underfloor heating. Included in the price is a street level private lock-up garage with 2 car spaces and storage space; maintenance, pool cleaning and common parts fee. The property as well as the lift are connected to the generator in case of a power cut. One of a kind. Must be seen to be appreciated!