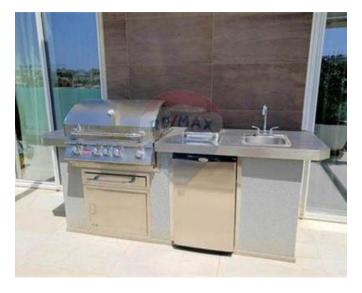

### **Penthouse - For Rent - Sliema**

SLIEMA - A designer finished, 12th floor luxurious seafront penthouse, situated in the heart of Sliema, enjoying stunning views and a modern Italian finish and standards, as well as high-tech gadgets. Layout is in the form of a kitchen/living/dining with marble flooring throughout and sea views, which leads onto the amazing terrace. The living area includes a curved 65 inch TV and cinema sound speakers, a DVD player and a 300-liter aquarium. The kitchen has high-end appliances including two fridge/freezers, an oven, a microwave, a dishwasher, a tap which has a filter for drinking water and much more. The dining area consists of 10 chairs and another TV of 60inch. The terrace has a 6 seater Jacuzzi with heating up to 40 degrees, an overflow pool which can be heated up to 28 degrees, a dining table with 8 chairs, a relax area with sofas and swing chairs, an American BBQ kitchen with a single cooker, a sink and a mini fridge; a double pizza oven (real wood) with two shelving, a snooker table, a sunbed area, an outdoor shower, and a quest toilet room. Half of the terrace is covered with artificial grass and water misting system which is installed on the electric tent which completes this area. Furthermore, this property has three double bedrooms, finished with air-conditioning, an en-suite each, real wood flooring and apertures which leads onto the terrace. One also finds a washroom, equipped with a washing machine and a tumble-drier. The property comes with a security alarm system controlled by remote or via mobile app, as well as sound system in each room as well as on the terrace (also controlled via mobile app), and underfloor heating. Included in the price is a street level private lock-up garage with 2 car spaces and storage space; maintenance, pool cleaning and common parts fee. The property as well as the lift are connected to the generator in case of a power cut. One of a kind. Must be seen to be appreciated!