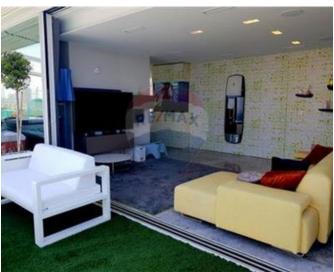

### **Penthouse - For Rent - Sliema**

SLIEMA - A designer finished, 12th floor luxurious seafront penthouse, situated in the heart of Sliema, enjoying stunning views and a modern Italian finish and standards, as well as high-tech gadgets. Layout is in the form of a kitchen/living/dining with marble flooring throughout and sea views, which leads onto the amazing terrace. The living area includes a curved 65 inch TV and cinema sound speakers, a DVD player and a 300-liter aquarium. The kitchen has high-end appliances including two fridge/freezers, an oven, a microwave, a dishwasher, a tap which has a filter for drinking water and much more. The dining area consists of 10 chairs and another TV of 60inch. The terrace has a 6 seater Jacuzzi with heating up to 40 degrees, an overflow pool which can be heated up to 28 degrees, a dining table with 8 chairs, a relax area with sofas and swing chairs, an American BBQ kitchen with a single cooker, a sink and a mini fridge; a double pizza oven (real wood) with two shelving, a snooker table, a sunbed area, an outdoor shower, and a quest toilet room. Half of the terrace is covered with artificial grass and water misting system which is installed on the electric tent which completes this area. Furthermore, this property has three double bedrooms, finished with air-conditioning, an en-suite each, real wood flooring and apertures which leads onto the terrace. One also finds a washroom, equipped with a washing machine and a tumble-drier. The property comes with a security alarm system controlled by remote or via mobile app, as well as sound system in each room as well as on the terrace (also controlled via mobile app), and underfloor heating. Included in the price is a street level private lock-up garage with 2 car spaces and storage space; maintenance, pool cleaning and common parts fee. The property as well as the lift are connected to the generator in case of a power cut. One of a kind. Must be seen to be appreciated!