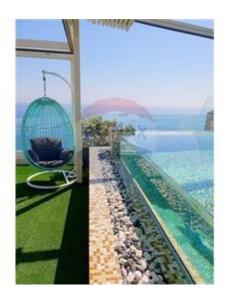

### **Penthouse - For Rent - Sliema**

SLIEMA - A designer finished, 12th floor luxurious seafront penthouse, situated in the heart of Sliema, enjoying stunning views and a modern Italian finish and standards, as well as high-tech gadgets. Layout is in the form of a kitchen/living/dining with marble flooring throughout and sea views, which leads onto the amazing terrace. The living area includes a curved 65 inch TV and cinema sound speakers, a DVD player and a 300-liter aquarium. The kitchen has high-end appliances including two fridge/freezers, an oven, a microwave, a dishwasher, a tap which has a filter for drinking water and much more. The dining area consists of 10 chairs and another TV of 60inch. The terrace has a 6 seater Jacuzzi with heating up to 40 degrees, an overflow pool which can be heated up to 28 degrees, a dining table with 8 chairs, a relax area with sofas and swing chairs, an American BBQ kitchen with a single cooker, a sink and a mini fridge; a double pizza oven (real wood) with two shelving, a snooker table, a sunbed area, an outdoor shower, and a quest toilet room. Half of the terrace is covered with artificial grass and water misting system which is installed on the electric tent which completes this area. Furthermore, this property has three double bedrooms, finished with air-conditioning, an en-suite each, real wood flooring and apertures which leads onto the terrace. One also finds a washroom, equipped with a washing machine and a tumble-drier. The property comes with a security alarm system controlled by remote or via mobile app, as well as sound system in each room as well as on the terrace (also controlled via mobile app), and underfloor heating. Included in the price is a street level private lock-up garage with 2 car spaces and storage space; maintenance, pool cleaning and common parts fee. The property as well as the lift are connected to the generator in case of a power cut. One of a kind. Must be seen to be appreciated!