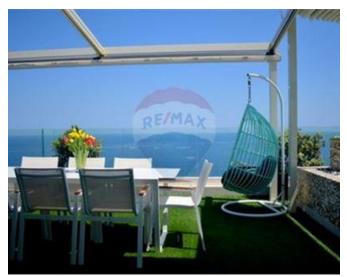

### **Penthouse - For Rent - Sliema**

SLIEMA - A designer finished, 12th floor luxurious seafront penthouse, situated in the heart of Sliema, enjoying stunning views and a modern Italian finish and standards, as well as high-tech gadgets. Layout is in the form of a kitchen/living/dining with marble flooring throughout and sea views, which leads onto the amazing terrace. The living area includes a curved 65 inch TV and cinema sound speakers, a DVD player and a 300-liter aquarium. The kitchen has high-end appliances including two fridge/freezers, an oven, a microwave, a dishwasher, a tap which has a filter for drinking water and much more. The dining area consists of 10 chairs and another TV of 60inch. The terrace has a 6 seater Jacuzzi with heating up to 40 degrees, an overflow pool which can be heated up to 28 degrees, a dining table with 8 chairs, a relax area with sofas and swing chairs, an American BBQ kitchen with a single cooker, a sink and a mini fridge; a double pizza oven (real wood) with two shelving, a snooker table, a sunbed area, an outdoor shower, and a quest toilet room. Half of the terrace is covered with artificial grass and water misting system which is installed on the electric tent which completes this area. Furthermore, this property has three double bedrooms, finished with air-conditioning, an en-suite each, real wood flooring and apertures which leads onto the terrace. One also finds a washroom, equipped with a washing machine and a tumble-drier. The property comes with a security alarm system controlled by remote or via mobile app, as well as sound system in each room as well as on the terrace (also controlled via mobile app), and underfloor heating. Included in the price is a street level private lock-up garage with 2 car spaces and storage space; maintenance, pool cleaning and common parts fee. The property as well as the lift are connected to the generator in case of a power cut. One of a kind. Must be seen to be appreciated!