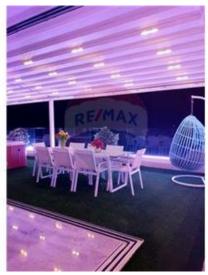

### **Penthouse - For Rent - Sliema**

SLIEMA - A designer finished, 12th floor luxurious seafront penthouse, situated in the heart of Sliema, enjoying stunning views and a modern Italian finish and standards, as well as high-tech gadgets. Layout is in the form of a kitchen/living/dining with marble flooring throughout and sea views, which leads onto the amazing terrace. The living area includes a curved 65 inch TV and cinema sound speakers, a DVD player and a 300-liter aquarium. The kitchen has high-end appliances including two fridge/freezers, an oven, a microwave, a dishwasher, a tap which has a filter for drinking water and much more. The dining area consists of 10 chairs and another TV of 60inch. The terrace has a 6 seater Jacuzzi with heating up to 40 degrees, an overflow pool which can be heated up to 28 degrees, a dining table with 8 chairs, a relax area with sofas and swing chairs, an American BBQ kitchen with a single cooker, a sink and a mini fridge; a double pizza oven (real wood) with two shelving, a snooker table, a sunbed area, an outdoor shower, and a quest toilet room. Half of the terrace is covered with artificial grass and water misting system which is installed on the electric tent which completes this area. Furthermore, this property has three double bedrooms, finished with air-conditioning, an en-suite each, real wood flooring and apertures which leads onto the terrace. One also finds a washroom, equipped with a washing machine and a tumble-drier. The property comes with a security alarm system controlled by remote or via mobile app, as well as sound system in each room as well as on the terrace (also controlled via mobile app), and underfloor heating. Included in the price is a street level private lock-up garage with 2 car spaces and storage space; maintenance, pool cleaning and common parts fee. The property as well as the lift are connected to the generator in case of a power cut. One of a kind. Must be seen to be appreciated!