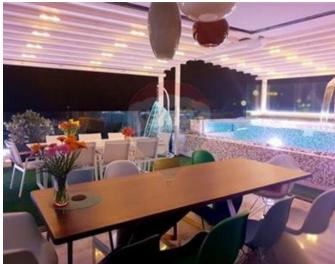

### **Penthouse - For Rent - Sliema**

SLIEMA - A designer finished, 12th floor luxurious seafront penthouse, situated in the heart of Sliema, enjoying stunning views and a modern Italian finish and standards, as well as high-tech gadgets. Layout is in the form of a kitchen/living/dining with marble flooring throughout and sea views, which leads onto the amazing terrace. The living area includes a curved 65 inch TV and cinema sound speakers, a DVD player and a 300-liter aquarium. The kitchen has high-end appliances including two fridge/freezers, an oven, a microwave, a dishwasher, a tap which has a filter for drinking water and much more. The dining area consists of 10 chairs and another TV of 60inch. The terrace has a 6 seater Jacuzzi with heating up to 40 degrees, an overflow pool which can be heated up to 28 degrees, a dining table with 8 chairs, a relax area with sofas and swing chairs, an American BBQ kitchen with a single cooker, a sink and a mini fridge; a double pizza oven (real wood) with two shelving, a snooker table, a sunbed area, an outdoor shower, and a quest toilet room. Half of the terrace is covered with artificial grass and water misting system which is installed on the electric tent which completes this area. Furthermore, this property has three double bedrooms, finished with air-conditioning, an en-suite each, real wood flooring and apertures which leads onto the terrace. One also finds a washroom, equipped with a washing machine and a tumble-drier. The property comes with a security alarm system controlled by remote or via mobile app, as well as sound system in each room as well as on the terrace (also controlled via mobile app), and underfloor heating. Included in the price is a street level private lock-up garage with 2 car spaces and storage space; maintenance, pool cleaning and common parts fee. The property as well as the lift are connected to the generator in case of a power cut. One of a kind. Must be seen to be appreciated!