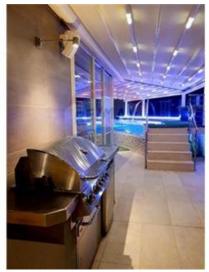

### **Penthouse - For Rent - Sliema**

SLIEMA - A designer finished, 12th floor luxurious seafront penthouse, situated in the heart of Sliema, enjoying stunning views and a modern Italian finish and standards, as well as high-tech gadgets. Layout is in the form of a kitchen/living/dining with marble flooring throughout and sea views, which leads onto the amazing terrace. The living area includes a curved 65 inch TV and cinema sound speakers, a DVD player and a 300-liter aquarium. The kitchen has high-end appliances including two fridge/freezers, an oven, a microwave, a dishwasher, a tap which has a filter for drinking water and much more. The dining area consists of 10 chairs and another TV of 60inch. The terrace has a 6 seater Jacuzzi with heating up to 40 degrees, an overflow pool which can be heated up to 28 degrees, a dining table with 8 chairs, a relax area with sofas and swing chairs, an American BBQ kitchen with a single cooker, a sink and a mini fridge; a double pizza oven (real wood) with two shelving, a snooker table, a sunbed area, an outdoor shower, and a quest toilet room. Half of the terrace is covered with artificial grass and water misting system which is installed on the electric tent which completes this area. Furthermore, this property has three double bedrooms, finished with air-conditioning, an en-suite each, real wood flooring and apertures which leads onto the terrace. One also finds a washroom, equipped with a washing machine and a tumble-drier. The property comes with a security alarm system controlled by remote or via mobile app, as well as sound system in each room as well as on the terrace (also controlled via mobile app), and underfloor heating. Included in the price is a street level private lock-up garage with 2 car spaces and storage space; maintenance, pool cleaning and common parts fee. The property as well as the lift are connected to the generator in case of a power cut. One of a kind. Must be seen to be appreciated!