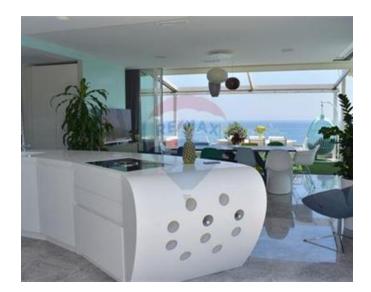

### **Penthouse - For Rent - Sliema**

SLIEMA - A designer finished, 12th floor luxurious seafront penthouse, situated in the heart of Sliema, enjoying stunning views and a modern Italian finish and standards, as well as high-tech gadgets. Layout is in the form of a kitchen/living/dining with marble flooring throughout and sea views, which leads onto the amazing terrace. The living area includes a curved 65 inch TV and cinema sound speakers, a DVD player and a 300-liter aquarium. The kitchen has high-end appliances including two fridge/freezers, an oven, a microwave, a dishwasher, a tap which has a filter for drinking water and much more. The dining area consists of 10 chairs and another TV of 60inch. The terrace has a 6 seater Jacuzzi with heating up to 40 degrees, an overflow pool which can be heated up to 28 degrees, a dining table with 8 chairs, a relax area with sofas and swing chairs, an American BBQ kitchen with a single cooker, a sink and a mini fridge; a double pizza oven (real wood) with two shelving, a snooker table, a sunbed area, an outdoor shower, and a quest toilet room. Half of the terrace is covered with artificial grass and water misting system which is installed on the electric tent which completes this area. Furthermore, this property has three double bedrooms, finished with air-conditioning, an en-suite each, real wood flooring and apertures which leads onto the terrace. One also finds a washroom, equipped with a washing machine and a tumble-drier. The property comes with a security alarm system controlled by remote or via mobile app, as well as sound system in each room as well as on the terrace (also controlled via mobile app), and underfloor heating. Included in the price is a street level private lock-up garage with 2 car spaces and storage space; maintenance, pool cleaning and common parts fee. The property as well as the lift are connected to the generator in case of a power cut. One of a kind. Must be seen to be appreciated!