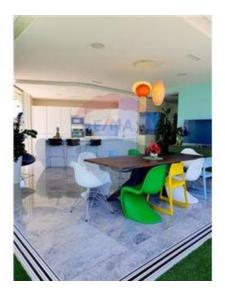

### **Penthouse - For Rent - Sliema**

SLIEMA - A designer finished, 12th floor luxurious seafront penthouse, situated in the heart of Sliema, enjoying stunning views and a modern Italian finish and standards, as well as high-tech gadgets. Layout is in the form of a kitchen/living/dining with marble flooring throughout and sea views, which leads onto the amazing terrace. The living area includes a curved 65 inch TV and cinema sound speakers, a DVD player and a 300-liter aquarium. The kitchen has high-end appliances including two fridge/freezers, an oven, a microwave, a dishwasher, a tap which has a filter for drinking water and much more. The dining area consists of 10 chairs and another TV of 60inch. The terrace has a 6 seater Jacuzzi with heating up to 40 degrees, an overflow pool which can be heated up to 28 degrees, a dining table with 8 chairs, a relax area with sofas and swing chairs, an American BBQ kitchen with a single cooker, a sink and a mini fridge; a double pizza oven (real wood) with two shelving, a snooker table, a sunbed area, an outdoor shower, and a quest toilet room. Half of the terrace is covered with artificial grass and water misting system which is installed on the electric tent which completes this area. Furthermore, this property has three double bedrooms, finished with air-conditioning, an en-suite each, real wood flooring and apertures which leads onto the terrace. One also finds a washroom, equipped with a washing machine and a tumble-drier. The property comes with a security alarm system controlled by remote or via mobile app, as well as sound system in each room as well as on the terrace (also controlled via mobile app), and underfloor heating. Included in the price is a street level private lock-up garage with 2 car spaces and storage space; maintenance, pool cleaning and common parts fee. The property as well as the lift are connected to the generator in case of a power cut. One of a kind. Must be seen to be appreciated!