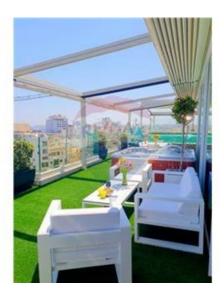

### **Penthouse - For Rent - Sliema**

SLIEMA - A designer finished, 12th floor luxurious seafront penthouse, situated in the heart of Sliema, enjoying stunning views and a modern Italian finish and standards, as well as high-tech gadgets. Layout is in the form of a kitchen/living/dining with marble flooring throughout and sea views, which leads onto the amazing terrace. The living area includes a curved 65 inch TV and cinema sound speakers, a DVD player and a 300-liter aquarium. The kitchen has high-end appliances including two fridge/freezers, an oven, a microwave, a dishwasher, a tap which has a filter for drinking water and much more. The dining area consists of 10 chairs and another TV of 60inch. The terrace has a 6 seater Jacuzzi with heating up to 40 degrees, an overflow pool which can be heated up to 28 degrees, a dining table with 8 chairs, a relax area with sofas and swing chairs, an American BBQ kitchen with a single cooker, a sink and a mini fridge; a double pizza oven (real wood) with two shelving, a snooker table, a sunbed area, an outdoor shower, and a quest toilet room. Half of the terrace is covered with artificial grass and water misting system which is installed on the electric tent which completes this area. Furthermore, this property has three double bedrooms, finished with air-conditioning, an en-suite each, real wood flooring and apertures which leads onto the terrace. One also finds a washroom, equipped with a washing machine and a tumble-drier. The property comes with a security alarm system controlled by remote or via mobile app, as well as sound system in each room as well as on the terrace (also controlled via mobile app), and underfloor heating. Included in the price is a street level private lock-up garage with 2 car spaces and storage space; maintenance, pool cleaning and common parts fee. The property as well as the lift are connected to the generator in case of a power cut. One of a kind. Must be seen to be appreciated!