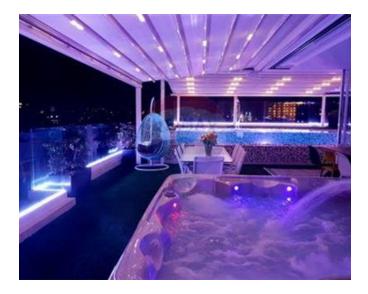

### **Penthouse - For Rent - Sliema**

SLIEMA - A designer finished, 12th floor luxurious seafront penthouse, situated in the heart of Sliema, enjoying stunning views and a modern Italian finish and standards, as well as high-tech gadgets. Layout is in the form of a kitchen/living/dining with marble flooring throughout and sea views, which leads onto the amazing terrace. The living area includes a curved 65 inch TV and cinema sound speakers, a DVD player and a 300-liter aquarium. The kitchen has high-end appliances including two fridge/freezers, an oven, a microwave, a dishwasher, a tap which has a filter for drinking water and much more. The dining area consists of 10 chairs and another TV of 60inch. The terrace has a 6 seater Jacuzzi with heating up to 40 degrees, an overflow pool which can be heated up to 28 degrees, a dining table with 8 chairs, a relax area with sofas and swing chairs, an American BBQ kitchen with a single cooker, a sink and a mini fridge; a double pizza oven (real wood) with two shelving, a snooker table, a sunbed area, an outdoor shower, and a quest toilet room. Half of the terrace is covered with artificial grass and water misting system which is installed on the electric tent which completes this area. Furthermore, this property has three double bedrooms, finished with air-conditioning, an en-suite each, real wood flooring and apertures which leads onto the terrace. One also finds a washroom, equipped with a washing machine and a tumble-drier. The property comes with a security alarm system controlled by remote or via mobile app, as well as sound system in each room as well as on the terrace (also controlled via mobile app), and underfloor heating. Included in the price is a street level private lock-up garage with 2 car spaces and storage space; maintenance, pool cleaning and common parts fee. The property as well as the lift are connected to the generator in case of a power cut. One of a kind. Must be seen to be appreciated!