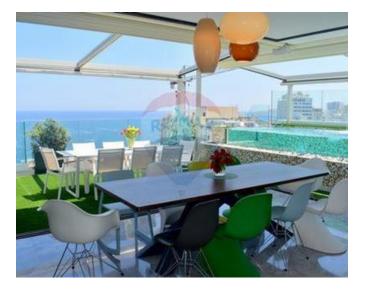

### **Penthouse - For Rent - Sliema**

SLIEMA - A designer finished, 12th floor luxurious seafront penthouse, situated in the heart of Sliema, enjoying stunning views and a modern Italian finish and standards, as well as high-tech gadgets. Layout is in the form of a kitchen/living/dining with marble flooring throughout and sea views, which leads onto the amazing terrace. The living area includes a curved 65 inch TV and cinema sound speakers, a DVD player and a 300-liter aquarium. The kitchen has high-end appliances including two fridge/freezers, an oven, a microwave, a dishwasher, a tap which has a filter for drinking water and much more. The dining area consists of 10 chairs and another TV of 60inch. The terrace has a 6 seater Jacuzzi with heating up to 40 degrees, an overflow pool which can be heated up to 28 degrees, a dining table with 8 chairs, a relax area with sofas and swing chairs, an American BBQ kitchen with a single cooker, a sink and a mini fridge; a double pizza oven (real wood) with two shelving, a snooker table, a sunbed area, an outdoor shower, and a quest toilet room. Half of the terrace is covered with artificial grass and water misting system which is installed on the electric tent which completes this area. Furthermore, this property has three double bedrooms, finished with air-conditioning, an en-suite each, real wood flooring and apertures which leads onto the terrace. One also finds a washroom, equipped with a washing machine and a tumble-drier. The property comes with a security alarm system controlled by remote or via mobile app, as well as sound system in each room as well as on the terrace (also controlled via mobile app), and underfloor heating. Included in the price is a street level private lock-up garage with 2 car spaces and storage space; maintenance, pool cleaning and common parts fee. The property as well as the lift are connected to the generator in case of a power cut. One of a kind. Must be seen to be appreciated!