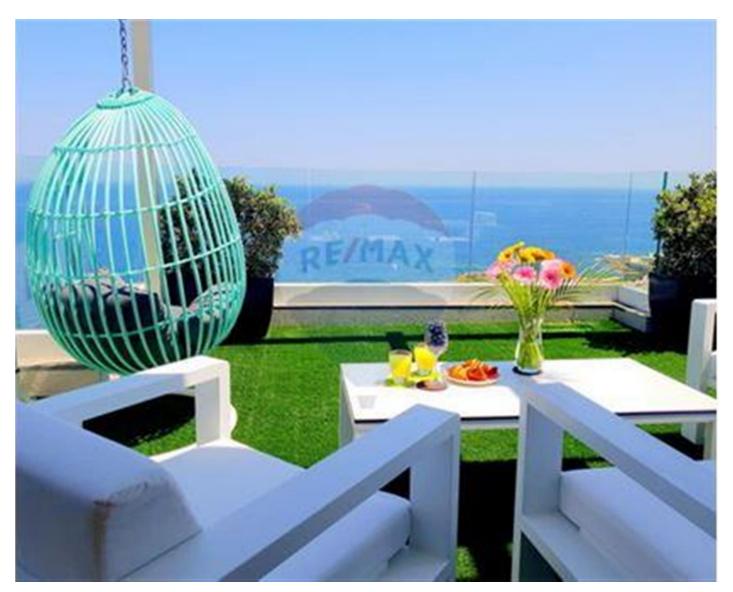

### **Penthouse - For Rent - Sliema**

SLIEMA - A designer finished, 12th floor luxurious seafront penthouse, situated in the heart of Sliema, enjoying stunning views and a modern Italian finish and standards, as well as high-tech gadgets. Layout is in the form of a kitchen/living/dining with marble flooring throughout and sea views, which leads onto the amazing terrace. The living area includes a curved 65 inch TV and cinema sound speakers, a DVD player and a 300-liter aquarium. The kitchen has high-end appliances including two fridge/freezers, an oven, a microwave, a dishwasher, a tap which has a filter for drinking water and much more. The dining area consists of 10 chairs and another TV of 60inch. The terrace has a 6 seater Jacuzzi with heating up to 40 degrees, an overflow pool which can be heated up to 28 degrees, a dining table with 8 chairs, a relax area with sofas and swing chairs, an American BBQ kitchen with a single cooker, a sink and a mini fridge; a double pizza oven (real wood) with two shelving, a snooker table, a sunbed area, an outdoor shower, and a quest toilet room. Half of the terrace is covered with artificial grass and water misting system which is installed on the electric tent which completes this area. Furthermore, this property has three double bedrooms, finished with air-conditioning, an en-suite each, real wood flooring and apertures which leads onto the terrace. One also finds a washroom, equipped with a washing machine and a tumble-drier. The property comes with a security alarm system controlled by remote or via mobile app, as well as sound system in each room as well as on the terrace (also controlled via mobile app), and underfloor heating. Included in the price is a street level private lock-up garage with 2 car spaces and storage space; maintenance, pool cleaning and common parts fee. The property as well as the lift are connected to the generator in case of a power cut. One of a kind. Must be seen to be appreciated!