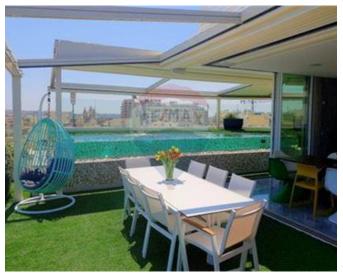

### **Penthouse - For Rent - Sliema**

SLIEMA - A designer finished, 12th floor luxurious seafront penthouse, situated in the heart of Sliema, enjoying stunning views and a modern Italian finish and standards, as well as high-tech gadgets. Layout is in the form of a kitchen/living/dining with marble flooring throughout and sea views, which leads onto the amazing terrace. The living area includes a curved 65 inch TV and cinema sound speakers, a DVD player and a 300-liter aquarium. The kitchen has high-end appliances including two fridge/freezers, an oven, a microwave, a dishwasher, a tap which has a filter for drinking water and much more. The dining area consists of 10 chairs and another TV of 60inch. The terrace has a 6 seater Jacuzzi with heating up to 40 degrees, an overflow pool which can be heated up to 28 degrees, a dining table with 8 chairs, a relax area with sofas and swing chairs, an American BBQ kitchen with a single cooker, a sink and a mini fridge; a double pizza oven (real wood) with two shelving, a snooker table, a sunbed area, an outdoor shower, and a quest toilet room. Half of the terrace is covered with artificial grass and water misting system which is installed on the electric tent which completes this area. Furthermore, this property has three double bedrooms, finished with air-conditioning, an en-suite each, real wood flooring and apertures which leads onto the terrace. One also finds a washroom, equipped with a washing machine and a tumble-drier. The property comes with a security alarm system controlled by remote or via mobile app, as well as sound system in each room as well as on the terrace (also controlled via mobile app), and underfloor heating. Included in the price is a street level private lock-up garage with 2 car spaces and storage space; maintenance, pool cleaning and common parts fee. The property as well as the lift are connected to the generator in case of a power cut. One of a kind. Must be seen to be appreciated!