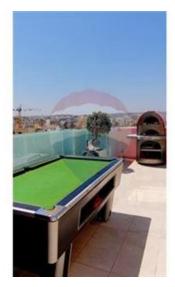

### **Penthouse - For Rent - Sliema**

SLIEMA - A designer finished, 12th floor luxurious seafront penthouse, situated in the heart of Sliema, enjoying stunning views and a modern Italian finish and standards, as well as high-tech gadgets. Layout is in the form of a kitchen/living/dining with marble flooring throughout and sea views, which leads onto the amazing terrace. The living area includes a curved 65 inch TV and cinema sound speakers, a DVD player and a 300-liter aquarium. The kitchen has high-end appliances including two fridge/freezers, an oven, a microwave, a dishwasher, a tap which has a filter for drinking water and much more. The dining area consists of 10 chairs and another TV of 60inch. The terrace has a 6 seater Jacuzzi with heating up to 40 degrees, an overflow pool which can be heated up to 28 degrees, a dining table with 8 chairs, a relax area with sofas and swing chairs, an American BBQ kitchen with a single cooker, a sink and a mini fridge; a double pizza oven (real wood) with two shelving, a snooker table, a sunbed area, an outdoor shower, and a quest toilet room. Half of the terrace is covered with artificial grass and water misting system which is installed on the electric tent which completes this area. Furthermore, this property has three double bedrooms, finished with air-conditioning, an en-suite each, real wood flooring and apertures which leads onto the terrace. One also finds a washroom, equipped with a washing machine and a tumble-drier. The property comes with a security alarm system controlled by remote or via mobile app, as well as sound system in each room as well as on the terrace (also controlled via mobile app), and underfloor heating. Included in the price is a street level private lock-up garage with 2 car spaces and storage space; maintenance, pool cleaning and common parts fee. The property as well as the lift are connected to the generator in case of a power cut. One of a kind. Must be seen to be appreciated!