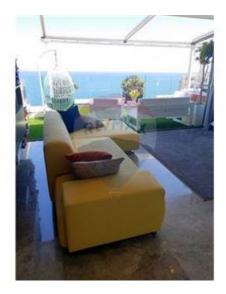

### **Penthouse - For Rent - Sliema**

SLIEMA - A designer finished, 12th floor luxurious seafront penthouse, situated in the heart of Sliema, enjoying stunning views and a modern Italian finish and standards, as well as high-tech gadgets. Layout is in the form of a kitchen/living/dining with marble flooring throughout and sea views, which leads onto the amazing terrace. The living area includes a curved 65 inch TV and cinema sound speakers, a DVD player and a 300-liter aquarium. The kitchen has high-end appliances including two fridge/freezers, an oven, a microwave, a dishwasher, a tap which has a filter for drinking water and much more. The dining area consists of 10 chairs and another TV of 60inch. The terrace has a 6 seater Jacuzzi with heating up to 40 degrees, an overflow pool which can be heated up to 28 degrees, a dining table with 8 chairs, a relax area with sofas and swing chairs, an American BBQ kitchen with a single cooker, a sink and a mini fridge; a double pizza oven (real wood) with two shelving, a snooker table, a sunbed area, an outdoor shower, and a quest toilet room. Half of the terrace is covered with artificial grass and water misting system which is installed on the electric tent which completes this area. Furthermore, this property has three double bedrooms, finished with air-conditioning, an en-suite each, real wood flooring and apertures which leads onto the terrace. One also finds a washroom, equipped with a washing machine and a tumble-drier. The property comes with a security alarm system controlled by remote or via mobile app, as well as sound system in each room as well as on the terrace (also controlled via mobile app), and underfloor heating. Included in the price is a street level private lock-up garage with 2 car spaces and storage space; maintenance, pool cleaning and common parts fee. The property as well as the lift are connected to the generator in case of a power cut. One of a kind. Must be seen to be appreciated!