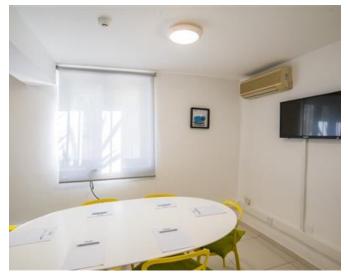

### Office Space - For Rent - San Gwann

Serviced office space located in a central area which is easily accessible. Measuring 47.5sqm, ideal for 9 work stations. Finished to the highest of standard, fully furnished, equipped and ready to move into, including air conditioning, telephones and internet connection. The reception area is manned between 8am and 5pm. There is use of two communal boardrooms, male & female toilets, kitchenette and a lounge area/ terrace, where one can make use of free Wi-Fi and enjoy stunning views. Easy parking in the area. Water & Electricity expenses are included in the price. Viewings are highly recommended, very good value for money.

## Gallery

**RE/MAX Elite - Sliema** RE/MAX Elite - Sliema

M: 21344204

E: elt@remax.com.mt

T: 21344204