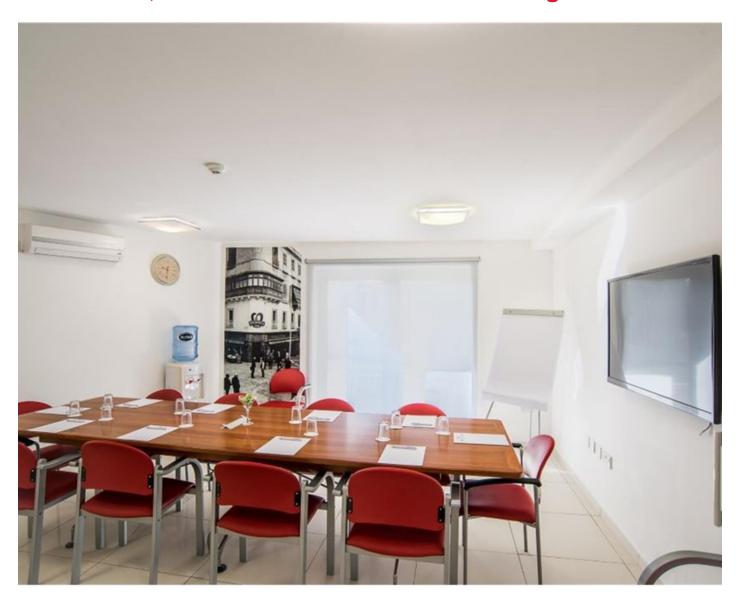

### Office Space - For Rent - San Gwann

Serviced office space located in a central area which is easily accessible. Measuring 47.5sqm, ideal for 9 work stations. Finished to the highest of standard, fully furnished, equipped and ready to move into, including air conditioning, telephones and internet connection. The reception area is manned between 8am and 5pm. There is use of two communal boardrooms, male & female toilets, kitchenette and a lounge area/ terrace, where one can make use of free Wi-Fi and enjoy stunning views. Easy parking in the area. Water & Electricity expenses are included in the price. Viewings are highly recommended, very good value for money.

## Gallery

**RE/MAX Elite - Sliema** RE/MAX Elite - Sliema

M: 21344204

E: elt@remax.com.mt

T: 21344204