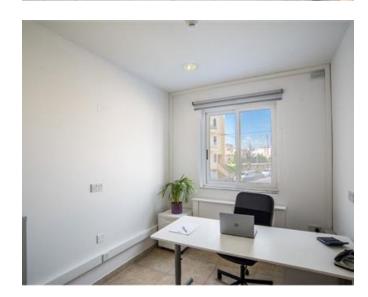

### Office Space - For Rent - San Gwann

Serviced office space located in a central area which is easily accessible. Measuring 47.5sqm, ideal for 9 work stations. Finished to the highest of standard, fully furnished, equipped and ready to move into, including air conditioning, telephones and internet connection. The reception area is manned between 8am and 5pm. There is use of two communal boardrooms, male & female toilets, kitchenette and a lounge area/ terrace, where one can make use of free Wi-Fi and enjoy stunning views. Easy parking in the area. Water & Electricity expenses are included in the price. Viewings are highly recommended, very good value for money.