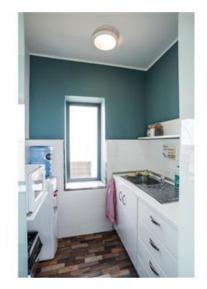

### Office Space - For Rent - San Gwann

Serviced office space located in a central area which is easily accessible. Measuring 47.5sqm, ideal for 9 work stations. Finished to the highest of standard, fully furnished, equipped and ready to move into, including air conditioning, telephones and internet connection. The reception area is manned between 8am and 5pm. There is use of two communal boardrooms, male & female toilets, kitchenette and a lounge area/ terrace, where one can make use of free Wi-Fi and enjoy stunning views. Easy parking in the area. Water & Electricity expenses are included in the price. Viewings are highly recommended, very good value for money.