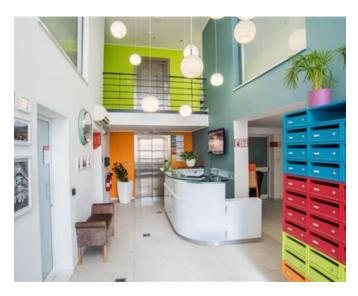

### Office Space - For Rent - San Gwann

Serviced office space located in a central area which is easily accessible. Measuring 47.5sqm, ideal for 9 work stations. Finished to the highest of standard, fully furnished, equipped and ready to move into, including air conditioning, telephones and internet connection. The reception area is manned between 8am and 5pm. There is use of two communal boardrooms, male & female toilets, kitchenette and a lounge area/ terrace, where one can make use of free Wi-Fi and enjoy stunning views. Easy parking in the area. Water & Electricity expenses are included in the price. Viewings are highly recommended, very good value for money.