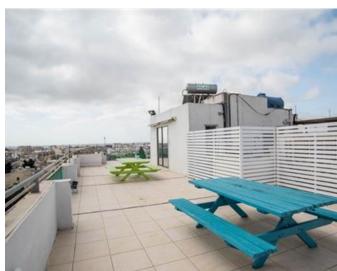

### Office Space - For Rent - San Gwann

Serviced office space located in a central area which is easily accessible. Measuring 47.5sqm, ideal for 9 work stations. Finished to the highest of standard, fully furnished, equipped and ready to move into, including air conditioning, telephones and internet connection. The reception area is manned between 8am and 5pm. There is use of two communal boardrooms, male & female toilets, kitchenette and a lounge area/ terrace, where one can make use of free Wi-Fi and enjoy stunning views. Easy parking in the area. Water & Electricity expenses are included in the price. Viewings are highly recommended, very good value for money.