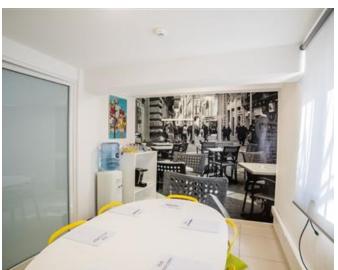

### Office Space - For Rent - San Gwann

Serviced office space located in a central area which is easily accessible. Measuring 47.5sqm, ideal for 9 work stations. Finished to the highest of standard, fully furnished, equipped and ready to move into, including air conditioning, telephones and internet connection. The reception area is manned between 8am and 5pm. There is use of two communal boardrooms, male & female toilets, kitchenette and a lounge area/ terrace, where one can make use of free Wi-Fi and enjoy stunning views. Easy parking in the area. Water & Electricity expenses are included in the price. Viewings are highly recommended, very good value for money.