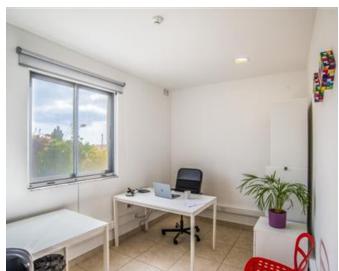

### Office Space - For Rent - San Gwann

Serviced office space located in a central area which is easily accessible. Measuring 47.5sqm, ideal for 9 work stations. Finished to the highest of standard, fully furnished, equipped and ready to move into, including air conditioning, telephones and internet connection. The reception area is manned between 8am and 5pm. There is use of two communal boardrooms, male & female toilets, kitchenette and a lounge area/ terrace, where one can make use of free Wi-Fi and enjoy stunning views. Easy parking in the area. Water & Electricity expenses are included in the price. Viewings are highly recommended, very good value for money.