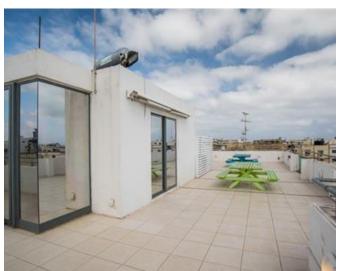

### Office Space - For Rent - San Gwann

Serviced office space located in a central area which is easily accessible. Measuring 47.5sqm, ideal for 9 work stations. Finished to the highest of standard, fully furnished, equipped and ready to move into, including air conditioning, telephones and internet connection. The reception area is manned between 8am and 5pm. There is use of two communal boardrooms, male & female toilets, kitchenette and a lounge area/ terrace, where one can make use of free Wi-Fi and enjoy stunning views. Easy parking in the area. Water & Electricity expenses are included in the price. Viewings are highly recommended, very good value for money.