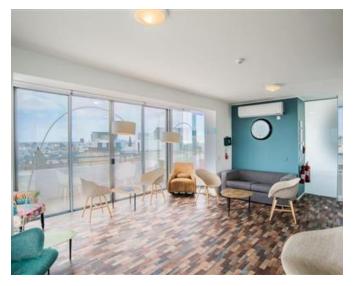

### Office Space - For Rent - San Gwann

Serviced office space located in a central area which is easily accessible. Measuring 47.5sqm, ideal for 9 work stations. Finished to the highest of standard, fully furnished, equipped and ready to move into, including air conditioning, telephones and internet connection. The reception area is manned between 8am and 5pm. There is use of two communal boardrooms, male & female toilets, kitchenette and a lounge area/ terrace, where one can make use of free Wi-Fi and enjoy stunning views. Easy parking in the area. Water & Electricity expenses are included in the price. Viewings are highly recommended, very good value for money.