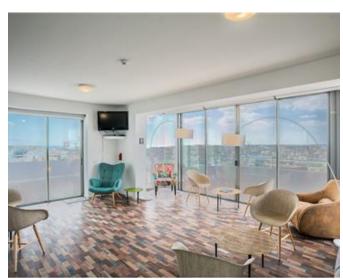

### Office Space - For Rent - San Gwann

Serviced office space located in a central area which is easily accessible. Measuring 47.5sqm, ideal for 9 work stations. Finished to the highest of standard, fully furnished, equipped and ready to move into, including air conditioning, telephones and internet connection. The reception area is manned between 8am and 5pm. There is use of two communal boardrooms, male & female toilets, kitchenette and a lounge area/ terrace, where one can make use of free Wi-Fi and enjoy stunning views. Easy parking in the area. Water & Electricity expenses are included in the price. Viewings are highly recommended, very good value for money.