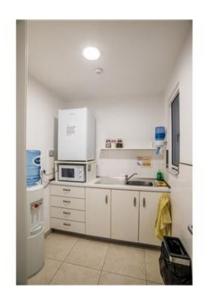

### Office Space - For Rent - San Gwann

Serviced office space located in a central area which is easily accessible. Measuring 47.5sqm, ideal for 9 work stations. Finished to the highest of standard, fully furnished, equipped and ready to move into, including air conditioning, telephones and internet connection. The reception area is manned between 8am and 5pm. There is use of two communal boardrooms, male & female toilets, kitchenette and a lounge area/ terrace, where one can make use of free Wi-Fi and enjoy stunning views. Easy parking in the area. Water & Electricity expenses are included in the price. Viewings are highly recommended, very good value for money.