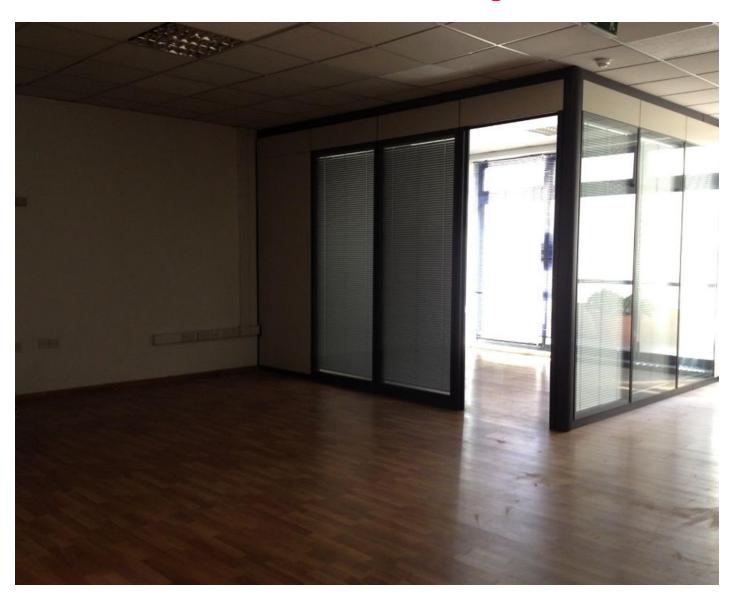

## Office Space - For Rent - Sliema

Office space located in the heart of a busy commercial area, on a pedestrian street and forming part of a prestigious development. Measuring 77.68 square meters, this office is ready to move into, including air conditioning, removable partitioning, blinds, kitchenette, toilets and fire detectors. The building has two back up generators and 24 hour security. Lease terms are flexible. Very good value for money, viewings are highly recommended.