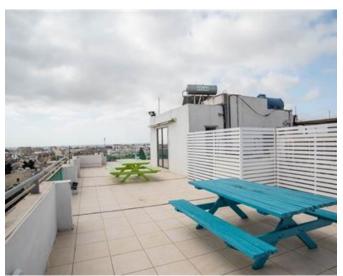

## **Office Space - For Rent - San Gwann**

Serviced office space located in a central area which is easily accessible. Measuring 19.8sqm, ideal for 4 work stations. Finished to the highest of standard, fully furnished, equipped and ready to move into, including air conditioning, telephones and internet connection. The reception area is manned between 8am and 5pm. There is use of two communal boardrooms, male & female toilets, kitchenette and a lounge area/ terrace, where one can make use of free Wi-Fi and enjoy stunning views. Easy parking in the area. Water & Electricity expenses are included in the price. Viewings are highly recommended, very good value for money.