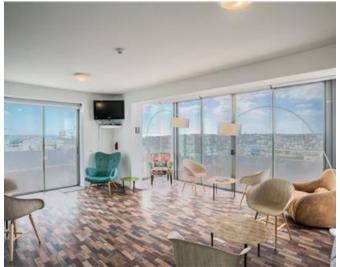

## **Office Space - For Rent - San Gwann**

Serviced office space located in a central area which is easily accessible. Measuring 19.8sqm, ideal for 4 work stations. Finished to the highest of standard, fully furnished, equipped and ready to move into, including air conditioning, telephones and internet connection. The reception area is manned between 8am and 5pm. There is use of two communal boardrooms, male & female toilets, kitchenette and a lounge area/ terrace, where one can make use of free Wi-Fi and enjoy stunning views. Easy parking in the area. Water & Electricity expenses are included in the price. Viewings are highly recommended, very good value for money.