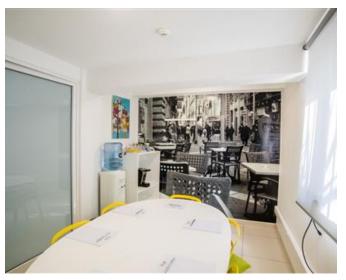

## **Office Space - For Rent - San Gwann**

Serviced office space located in a central area which is easily accessible. Measuring 19.8sqm, ideal for 4 work stations. Finished to the highest of standard, fully furnished, equipped and ready to move into, including air conditioning, telephones and internet connection. The reception area is manned between 8am and 5pm. There is use of two communal boardrooms, male & female toilets, kitchenette and a lounge area/ terrace, where one can make use of free Wi-Fi and enjoy stunning views. Easy parking in the area. Water & Electricity expenses are included in the price. Viewings are highly recommended, very good value for money.