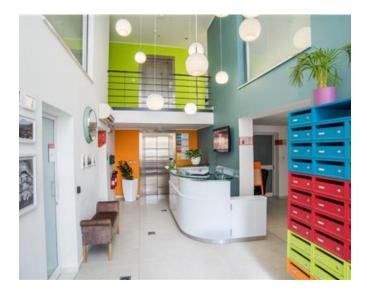

## **Office Space - For Rent - San Gwann**

Serviced office space located in a central area which is easily accessible. Measuring 19.8sqm, ideal for 4 work stations. Finished to the highest of standard, fully furnished, equipped and ready to move into, including air conditioning, telephones and internet connection. The reception area is manned between 8am and 5pm. There is use of two communal boardrooms, male & female toilets, kitchenette and a lounge area/ terrace, where one can make use of free Wi-Fi and enjoy stunning views. Easy parking in the area. Water & Electricity expenses are included in the price. Viewings are highly recommended, very good value for money.