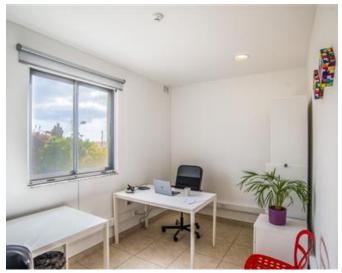

## **Office Space - For Rent - San Gwann**

Serviced office space located in a central area which is easily accessible. Measuring 19.8sqm, ideal for 4 work stations. Finished to the highest of standard, fully furnished, equipped and ready to move into, including air conditioning, telephones and internet connection. The reception area is manned between 8am and 5pm. There is use of two communal boardrooms, male & female toilets, kitchenette and a lounge area/ terrace, where one can make use of free Wi-Fi and enjoy stunning views. Easy parking in the area. Water & Electricity expenses are included in the price. Viewings are highly recommended, very good value for money.