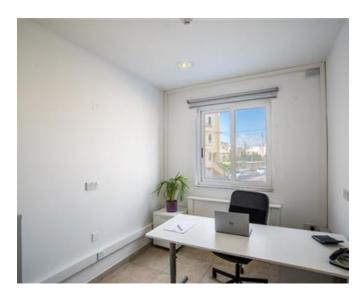

## **Office Space - For Rent - San Gwann**

Serviced office space located in a central area which is easily accessible. Measuring 19.8sqm, ideal for 4 work stations. Finished to the highest of standard, fully furnished, equipped and ready to move into, including air conditioning, telephones and internet connection. The reception area is manned between 8am and 5pm. There is use of two communal boardrooms, male & female toilets, kitchenette and a lounge area/ terrace, where one can make use of free Wi-Fi and enjoy stunning views. Easy parking in the area. Water & Electricity expenses are included in the price. Viewings are highly recommended, very good value for money.