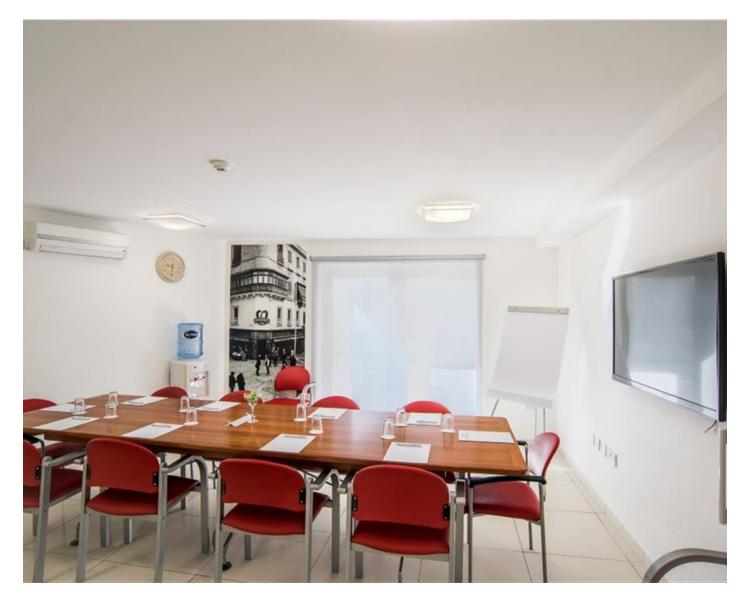

## **Office Space - For Rent - San Gwann**

Serviced office space located in a central area which is easily accessible. Measuring 19.8sqm, ideal for 4 work stations. Finished to the highest of standard, fully furnished, equipped and ready to move into, including air conditioning, telephones and internet connection. The reception area is manned between 8am and 5pm. There is use of two communal boardrooms, male & female toilets, kitchenette and a lounge area/ terrace, where one can make use of free Wi-Fi and enjoy stunning views. Easy parking in the area. Water & Electricity expenses are included in the price. Viewings are highly recommended, very good value for money.