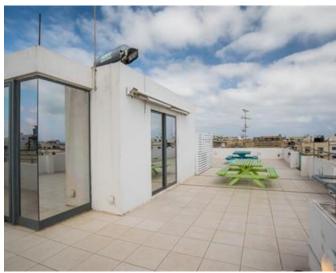

## **Office Space - For Rent - San Gwann**

Serviced office space located in a central area which is easily accessible. Measuring 19.8sqm, ideal for 4 work stations. Finished to the highest of standard, fully furnished, equipped and ready to move into, including air conditioning, telephones and internet connection. The reception area is manned between 8am and 5pm. There is use of two communal boardrooms, male & female toilets, kitchenette and a lounge area/ terrace, where one can make use of free Wi-Fi and enjoy stunning views. Easy parking in the area. Water & Electricity expenses are included in the price. Viewings are highly recommended, very good value for money.