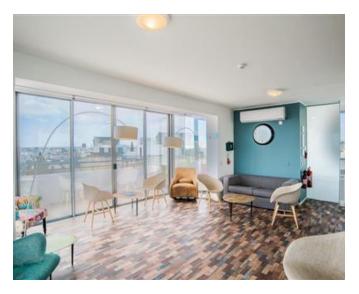

## **Office Space - For Rent - San Gwann**

Serviced office space located in a central area which is easily accessible. Measuring 19.8sqm, ideal for 4 work stations. Finished to the highest of standard, fully furnished, equipped and ready to move into, including air conditioning, telephones and internet connection. The reception area is manned between 8am and 5pm. There is use of two communal boardrooms, male & female toilets, kitchenette and a lounge area/ terrace, where one can make use of free Wi-Fi and enjoy stunning views. Easy parking in the area. Water & Electricity expenses are included in the price. Viewings are highly recommended, very good value for money.