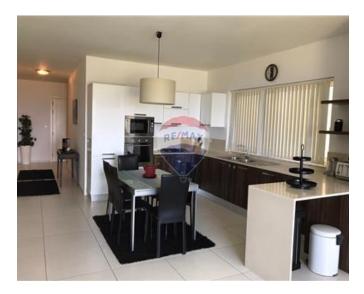

### **Apartment - For Rent - Madliena**

MADLIENA - Recently refurbished, this highly finished modern apartment enjoying breathtaking country and sea views in a very elite area. Property comprises of a large open plan Kitchen/Living/Dining, three double bedrooms, one of which has two single beds, a guest bathroom an en suite shower and a utility room. Property is being offered fully furnished fully equipped air-conditioned throughout. Optional is a 1 car garage. MUST BE SEEN.

### Rooms

- Kitchen/Living/Dining: 0 x 0 m (0 m2)
- ✓ Double Bedroom : 0 x 0 m (0 m2)
- ✓ Double Bedroom : 0 x 0 m (0 m2)
- ✓ Twin Bedroom : 0 x 0 m (0 m2)
- ✓ Bathroom : 0 x 0 m (0 m2)
- ✓ Shower Ensuite : 0 x 0 m (0 m2)
- ✓ Box Room : 0 x 0 m (0 m2)