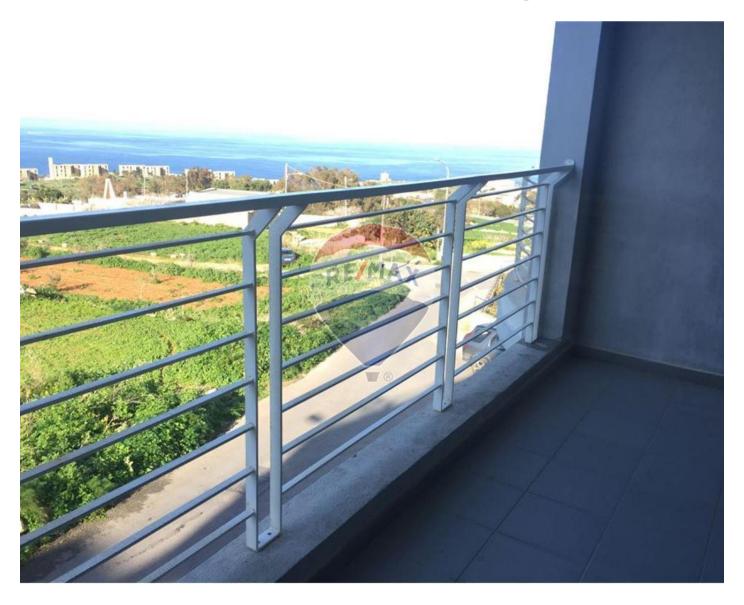

### **Apartment - For Rent - Madliena**

MADLIENA - Recently refurbished, this highly finished modern apartment enjoying breathtaking country and sea views in a very elite area. Property comprises of a large open plan Kitchen/Living/Dining, three double bedrooms, one of which has two single beds, a guest bathroom an en suite shower and a utility room. Property is being offered fully furnished fully equipped air-conditioned throughout. Optional is a 1 car garage. MUST BE SEEN.

#### **Features**

- ✓ Lift
- Ceramic Floor
- Entrance Hall
- Electricity Utility
- ✓ 3 Phase Electricity
- Skirting
- Service Lift
- Balcony

- Kitchen/Dinette
- En Suite
- Water Utility
- Soffit Ceilings
- ✓ A/C
- Passenger Lift
- Double Glazed