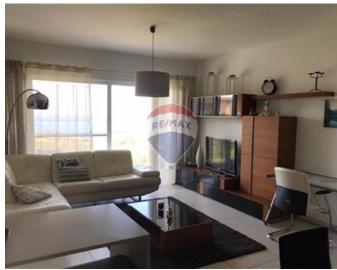

### **Apartment - For Rent - Madliena**

MADLIENA - Recently refurbished, this highly finished modern apartment enjoying breathtaking country and sea views in a very elite area. Property comprises of a large open plan Kitchen/Living/Dining, three double bedrooms, one of which has two single beds, a guest bathroom an en suite shower and a utility room. Property is being offered fully furnished fully equipped air-conditioned throughout. Optional is a 1 car garage. MUST BE SEEN.

### Rooms

- Kitchen/Living/Dining: 0 x 0 m (0 m2)
- ✓ Double Bedroom : 0 x 0 m (0 m2)
- ✓ Double Bedroom : 0 x 0 m (0 m2)
- ✓ Twin Bedroom : 0 x 0 m (0 m2)
- ✓ Bathroom : 0 x 0 m (0 m2)
- ✓ Shower Ensuite : 0 x 0 m (0 m2)
- ✓ Box Room : 0 x 0 m (0 m2)