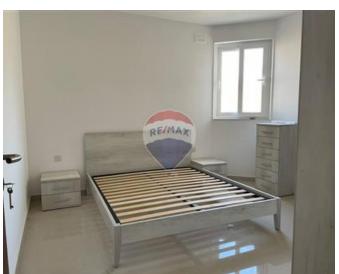

### Penthouse - For Rent - Mellieha

Mellieha Bay (Ghadira) - Brand New, highly finished, fully furnished, state of art three bedrooms Penthouse, enjoying commanding breathtaking front sea views, and walking distance of the most popular sandy beach on the island. Upon entrance one finds a welcoming open plan kitchen/living/dining, three bedrooms, two en suite showers, spare toilet/ utility room, front and back terraces ideal for entertainment and for the enjoyment of the blazing summer nights fireworks. Car spaces also available at at an extra cost .Highly Recommended.

#### Rooms

- Kitchen/Living/Dining: 0 x 0 m (0 m2)
- ✓ Double Bedroom : 0 x 0 m (0 m2)
- ✓ Double Bedroom : 0 x 0 m (0 m2)
- ✓ Double Bedroom : 0 x 0 m (0 m2)
- ✓ Shower Ensuite : 0 x 0 m (0 m2)
- ✓ Shower Ensuite : 0 x 0 m (0 m2)
- Bathroom: 0 x 0 m (0 m2)
- ✓ Laundry : 0 x 0 m (0 m2)