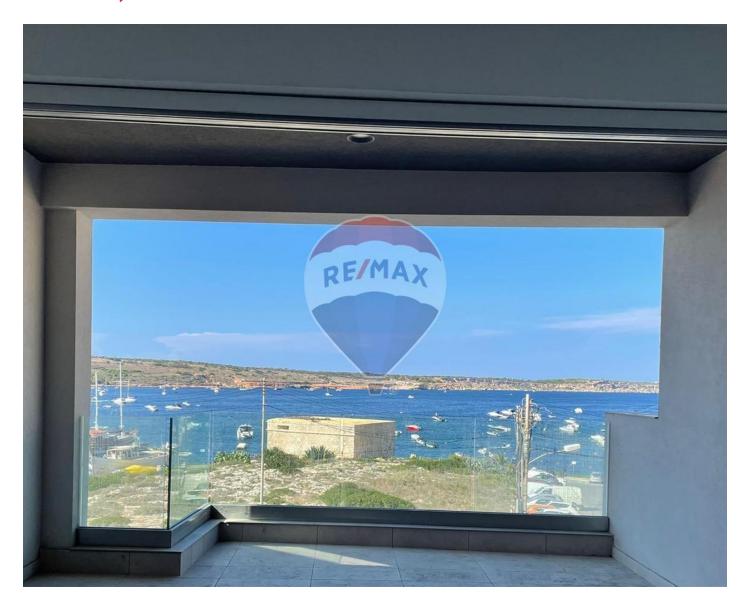

### Penthouse - For Rent - Mellieha

Mellieha Bay (Ghadira) - Brand New, highly finished, fully furnished, state of art three bedrooms Penthouse, enjoying commanding breathtaking front sea views, and walking distance of the most popular sandy beach on the island. Upon entrance one finds a welcoming open plan kitchen/living/dining, three bedrooms, two en suite showers, spare toilet/ utility room, front and back terraces ideal for entertainment and for the enjoyment of the blazing summer nights fireworks. Car spaces also available at at an extra cost .Highly Recommended.

# **Gallery**

**RE/MAX Elite - Sliema** RE/MAX Elite - Sliema

M: 21344204

E: elt@remax.com.mt

T: 21344204