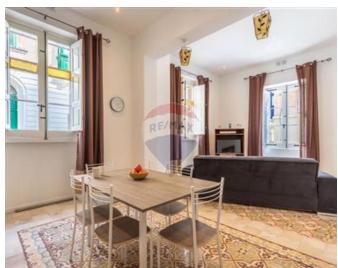

## **Townhouse - For Rent - Sliema**

SLIEMA – Right in the heart of Sliema, within easy walking distance to the shops and seafront is this beautifully converted corner townhouse. An impressive entrance hall opening up to a large, fully equipped kitchen, a dining area and sitting room. On this level there is also a box room and a guest bathroom, featuring a free standing bath. A lovely staircase leads up to the second floor, where one finds four double bedrooms (two of which enjoy en-suite shower rooms), the other two bedrooms sharing an en-suite shower room. All bedrooms are air-conditioned. A spiral stone staircase (garigor) leads you to a spacious roof terrace with washroom, an outdoor kitchen and entertaining area. This one of a kind property is full of natural day light, enjoying several traditional elements (such us original patterned tiles, high ceiling, wooden beams) and complemented with a well ventilated basement area having additional 4 rooms which can be used for example as office, gym, playroom. Not to be missed!