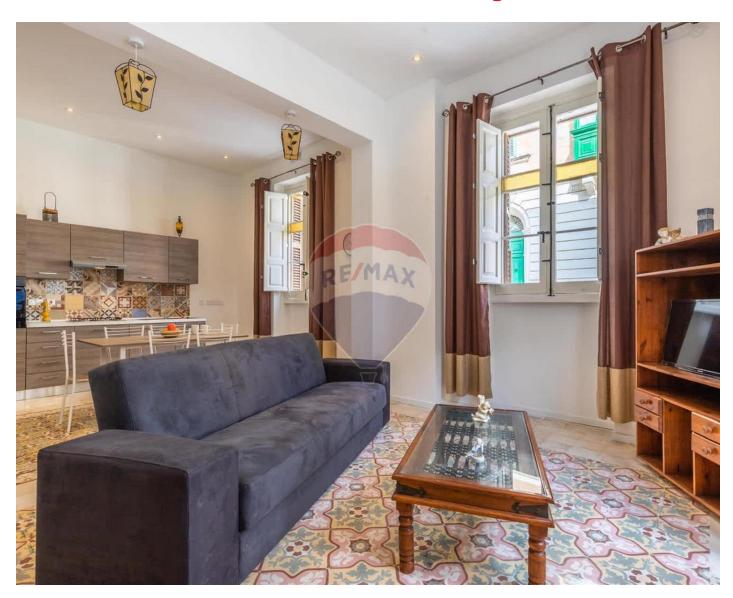

## **Townhouse - For Rent - Sliema**

SLIEMA – Right in the heart of Sliema, within easy walking distance to the shops and seafront is this beautifully converted corner townhouse. An impressive entrance hall opening up to a large, fully equipped kitchen, a dining area and sitting room. On this level there is also a box room and a guest bathroom, featuring a free standing bath. A lovely staircase leads up to the second floor, where one finds four double bedrooms (two of which enjoy en-suite shower rooms), the other two bedrooms sharing an en-suite shower room. All bedrooms are air-conditioned. A spiral stone staircase (garigor) leads you to a spacious roof terrace with washroom, an outdoor kitchen and entertaining area. This one of a kind property is full of natural day light, enjoying several traditional elements (such us original patterned tiles, high ceiling, wooden beams) and complemented with a well ventilated basement area having additional 4 rooms which can be used for example as office, gym, playroom. Not to be missed!

# Gallery

**RE/MAX Elite - Sliema** RE/MAX Elite - Sliema

M: 21344204

E: elt@remax.com.mt

T: 21344204