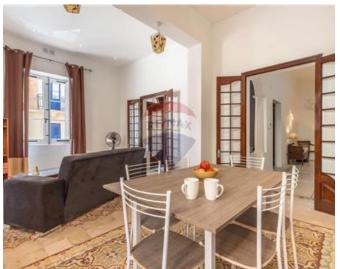

## **Townhouse - For Rent - Sliema**

SLIEMA – Right in the heart of Sliema, within easy walking distance to the shops and seafront is this beautifully converted corner townhouse. An impressive entrance hall opening up to a large, fully equipped kitchen, a dining area and sitting room. On this level there is also a box room and a guest bathroom, featuring a free standing bath. A lovely staircase leads up to the second floor, where one finds four double bedrooms (two of which enjoy en-suite shower rooms), the other two bedrooms sharing an en-suite shower room. All bedrooms are air-conditioned. A spiral stone staircase (garigor) leads you to a spacious roof terrace with washroom, an outdoor kitchen and entertaining area. This one of a kind property is full of natural day light, enjoying several traditional elements (such us original patterned tiles, high ceiling, wooden beams) and complemented with a well ventilated basement area having additional 4 rooms which can be used for example as office, gym, playroom. Not to be missed!

# Gallery

**RE/MAX Elite - Sliema** RE/MAX Elite - Sliema

M: 21344204

E: elt@remax.com.mt

T: 21344204