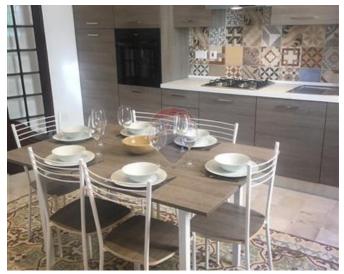

## **Townhouse - For Rent - Sliema**

SLIEMA – Right in the heart of Sliema, within easy walking distance to the shops and seafront is this beautifully converted corner townhouse. An impressive entrance hall opening up to a large, fully equipped kitchen, a dining area and sitting room. On this level there is also a box room and a guest bathroom, featuring a free standing bath. A lovely staircase leads up to the second floor, where one finds four double bedrooms (two of which enjoy en-suite shower rooms), the other two bedrooms sharing an en-suite shower room. All bedrooms are air-conditioned. A spiral stone staircase (garigor) leads you to a spacious roof terrace with washroom, an outdoor kitchen and entertaining area. This one of a kind property is full of natural day light, enjoying several traditional elements (such us original patterned tiles, high ceiling, wooden beams) and complemented with a well ventilated basement area having additional 4 rooms which can be used for example as office, gym, playroom. Not to be missed!

# Gallery

**RE/MAX Elite - Sliema** RE/MAX Elite - Sliema

M: 21344204

E: elt@remax.com.mt

T: 21344204