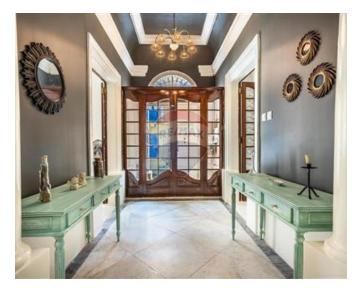

## **Townhouse - For Rent - Sliema**

SLIEMA – Right in the heart of Sliema, within easy walking distance to the shops and seafront is this beautifully converted corner townhouse. An impressive entrance hall opening up to a large, fully equipped kitchen, a dining area and sitting room. On this level there is also a box room and a guest bathroom, featuring a free standing bath. A lovely staircase leads up to the second floor, where one finds four double bedrooms (two of which enjoy en-suite shower rooms), the other two bedrooms sharing an en-suite shower room. All bedrooms are air-conditioned. A spiral stone staircase (garigor) leads you to a spacious roof terrace with washroom, an outdoor kitchen and entertaining area. This one of a kind property is full of natural day light, enjoying several traditional elements (such us original patterned tiles, high ceiling, wooden beams) and complemented with a well ventilated basement area having additional 4 rooms which can be used for example as office, gym, playroom. Not to be missed!