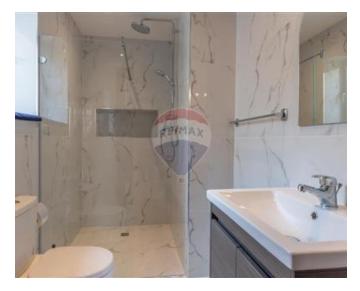

## **Townhouse - For Rent - Sliema**

SLIEMA – Right in the heart of Sliema, within easy walking distance to the shops and seafront is this beautifully converted corner townhouse. An impressive entrance hall opening up to a large, fully equipped kitchen, a dining area and sitting room. On this level there is also a box room and a guest bathroom, featuring a free standing bath. A lovely staircase leads up to the second floor, where one finds four double bedrooms (two of which enjoy en-suite shower rooms), the other two bedrooms sharing an en-suite shower room. All bedrooms are air-conditioned. A spiral stone staircase (garigor) leads you to a spacious roof terrace with washroom, an outdoor kitchen and entertaining area. This one of a kind property is full of natural day light, enjoying several traditional elements (such us original patterned tiles, high ceiling, wooden beams) and complemented with a well ventilated basement area having additional 4 rooms which can be used for example as office, gym, playroom. Not to be missed!

### Rooms

- ✓ Kitchen/Living/Dining: 0 x 0 m (0 m2)
- Double Bedroom : 0 x 0 m (0 m2)
- ✓ Double Bedroom : 0 x 0 m (0 m2)
- ✓ Double Bedroom : 0 x 0 m (0 m2)
- ✓ Double Bedroom : 0 x 0 m (0 m2)
- ✓ Bathroom Ensuite : 0 x 0 m (0 m2)
- ✓ Bathroom Ensuite : 0 x 0 m (0 m2)
- ✓ Bathroom Ensuite : 0 x 0 m (0 m2)
- Open Space : 0 x 0 m (0 m2)