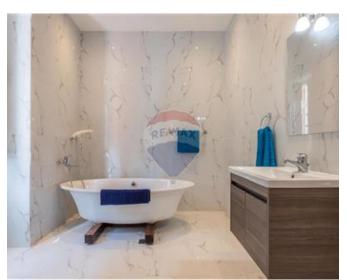

## **Townhouse - For Rent - Sliema**

SLIEMA – Right in the heart of Sliema, within easy walking distance to the shops and seafront is this beautifully converted corner townhouse. An impressive entrance hall opening up to a large, fully equipped kitchen, a dining area and sitting room. On this level there is also a box room and a guest bathroom, featuring a free standing bath. A lovely staircase leads up to the second floor, where one finds four double bedrooms (two of which enjoy en-suite shower rooms), the other two bedrooms sharing an en-suite shower room. All bedrooms are air-conditioned. A spiral stone staircase (garigor) leads you to a spacious roof terrace with washroom, an outdoor kitchen and entertaining area. This one of a kind property is full of natural day light, enjoying several traditional elements (such us original patterned tiles, high ceiling, wooden beams) and complemented with a well ventilated basement area having additional 4 rooms which can be used for example as office, gym, playroom. Not to be missed!