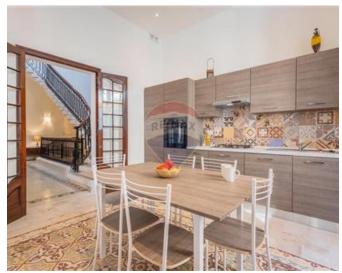

## **Townhouse - For Rent - Sliema**

SLIEMA – Right in the heart of Sliema, within easy walking distance to the shops and seafront is this beautifully converted corner townhouse. An impressive entrance hall opening up to a large, fully equipped kitchen, a dining area and sitting room. On this level there is also a box room and a guest bathroom, featuring a free standing bath. A lovely staircase leads up to the second floor, where one finds four double bedrooms (two of which enjoy en-suite shower rooms), the other two bedrooms sharing an en-suite shower room. All bedrooms are air-conditioned. A spiral stone staircase (garigor) leads you to a spacious roof terrace with washroom, an outdoor kitchen and entertaining area. This one of a kind property is full of natural day light, enjoying several traditional elements (such us original patterned tiles, high ceiling, wooden beams) and complemented with a well ventilated basement area having additional 4 rooms which can be used for example as office, gym, playroom. Not to be missed!