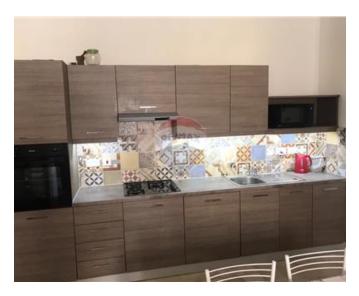

## **Townhouse - For Rent - Sliema**

SLIEMA – Right in the heart of Sliema, within easy walking distance to the shops and seafront is this beautifully converted corner townhouse. An impressive entrance hall opening up to a large, fully equipped kitchen, a dining area and sitting room. On this level there is also a box room and a guest bathroom, featuring a free standing bath. A lovely staircase leads up to the second floor, where one finds four double bedrooms (two of which enjoy en-suite shower rooms), the other two bedrooms sharing an en-suite shower room. All bedrooms are air-conditioned. A spiral stone staircase (garigor) leads you to a spacious roof terrace with washroom, an outdoor kitchen and entertaining area. This one of a kind property is full of natural day light, enjoying several traditional elements (such us original patterned tiles, high ceiling, wooden beams) and complemented with a well ventilated basement area having additional 4 rooms which can be used for example as office, gym, playroom. Not to be missed!