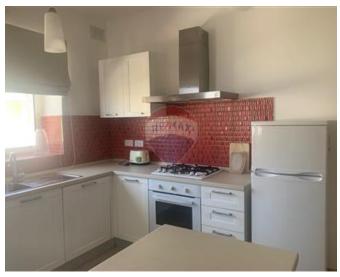

## **Apartment - For Rent - Pembroke**

PEMBROKE - Pembroke- Rare find. Beautiful corner 3rd floor 160sqm Apartment close to Verdala school. Property consists of spacious open plan living/dining area with fully fitted kitchen. Large outside terrace ideal for entertaining with unobstructed sea and country views. Suitable for a family looking for a peaceful environment close to the centre.