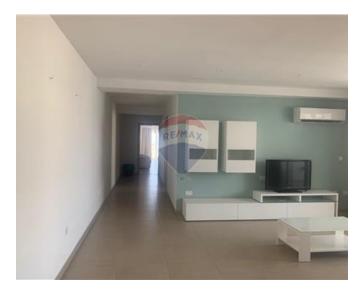

## **Apartment - For Rent - Pembroke**

PEMBROKE - Pembroke- Rare find. Beautiful corner 3rd floor 160sqm Apartment close to Verdala school. Property consists of spacious open plan living/dining area with fully fitted kitchen. Large outside terrace ideal for entertaining with unobstructed sea and country views. Suitable for a family looking for a peaceful environment close to the centre.

### Rooms

- Kitchen/Living/Dining : 0 x 0 m (0 m2)
- Double Bedroom : 0 x 0 m (0 m2)
- Double Bedroom : 0 x 0 m (0 m2)
- Double Bedroom : 0 x 0 m (0 m2)
- Bathroom Ensuite : 0 x 0 m (0 m2)
- Bathroom Ensuite : 0 x 0 m (0 m2)
- Bathroom Ensuite : 0 x 0 m (0 m2)
- Open Space : 0 x 0 m (0 m2)