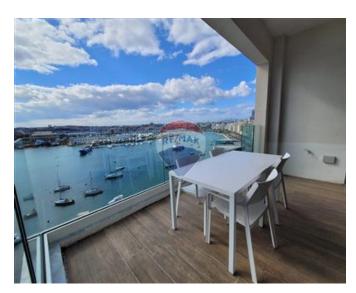

## **Apartment - For Rent - Sliema**

SLIEMA – Stunning, south facing Apartment, located along the Sliema seafront, enjoying unobstructed sea-views and panoramic views of Valletta, Sliema Creek, Manoel Island and Ta' Xbiex Yachting Marina. The modern and attractive design implemented in this apartment, harmoniously blends in with the beautiful surroundings. Large glass windows allow lots of natural light and beautifully portioned spaces give this property a sophisticated city life feel. Layout offers an open concept living area, in the form of a living and dining room, fully-fitted kitchen equipped with energy efficient household appliances, a guest bathroom, two double bedrooms (main with integrated en-suite), front balcony and a back terrace. Property is highly finished, including double glazed windows, VRV air-conditioning, high quality internal doors, frameless glass railing, and a standby emergency generator for all common areas. Ideal as a year-round home due to its unbeatable location, close to all amenities, within walking distance of Malta's best shopping malls, restaurants and cafes, banks, public transport, Valletta ferry and more. Optional car space is available within the block.