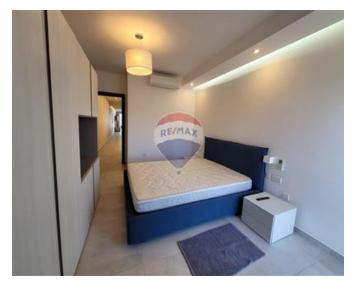

## **Apartment - For Rent - Sliema**

SLIEMA – Stunning, south facing Apartment, located along the Sliema seafront, enjoying unobstructed sea-views and panoramic views of Valletta, Sliema Creek, Manoel Island and Ta' Xbiex Yachting Marina. The modern and attractive design implemented in this apartment, harmoniously blends in with the beautiful surroundings. Large glass windows allow lots of natural light and beautifully portioned spaces give this property a sophisticated city life feel. Layout offers an open concept living area, in the form of a living and dining room, fully-fitted kitchen equipped with energy efficient household appliances, a guest bathroom, two double bedrooms (main with integrated en-suite), front balcony and a back terrace. Property is highly finished, including double glazed windows, VRV air-conditioning, high quality internal doors, frameless glass railing, and a standby emergency generator for all common areas. Ideal as a year-round home due to its unbeatable location, close to all amenities, within walking distance of Malta's best shopping malls, restaurants and cafes, banks, public transport, Valletta ferry and more. Optional car space is available within the block.

#### Rooms

Kitchen/Living/Dining: 0 x 0 m (0 m2)

✓ Double Bedroom : 0 x 0 m (0 m2)

✓ Double Bedroom : 0 x 0 m (0 m2)

✓ Bathroom : 0 x 0 m (0 m2)

✓ Bathroom Ensuite : 0 x 0 m (0 m2)