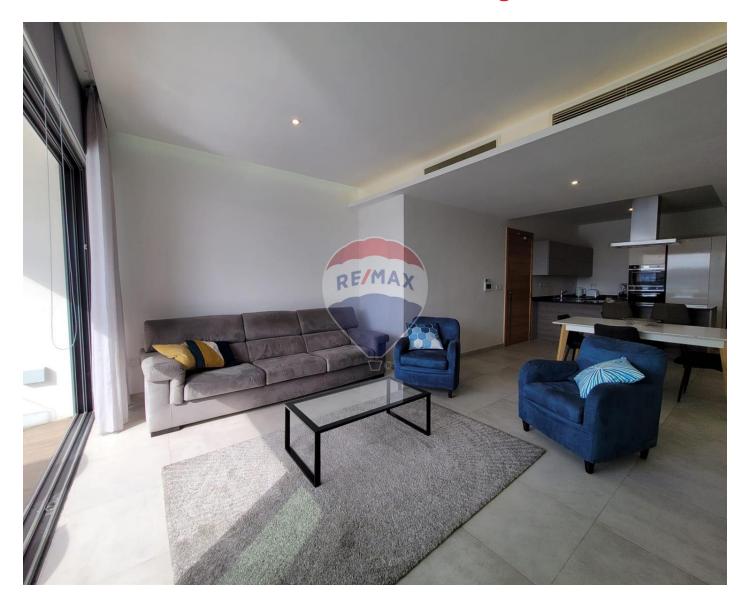

## **Apartment - For Rent - Sliema**

SLIEMA – Stunning, south facing Apartment, located along the Sliema seafront, enjoying unobstructed sea-views and panoramic views of Valletta, Sliema Creek, Manoel Island and Ta' Xbiex Yachting Marina. The modern and attractive design implemented in this apartment, harmoniously blends in with the beautiful surroundings. Large glass windows allow lots of natural light and beautifully portioned spaces give this property a sophisticated city life feel. Layout offers an open concept living area, in the form of a living and dining room, fully-fitted kitchen equipped with energy efficient household appliances, a guest bathroom, two double bedrooms (main with integrated en-suite), front balcony and a back terrace. Property is highly finished, including double glazed windows, VRV air-conditioning, high quality internal doors, frameless glass railing, and a standby emergency generator for all common areas. Ideal as a year-round home due to its unbeatable location, close to all amenities, within walking distance of Malta's best shopping malls, restaurants and cafes, banks, public transport, Valletta ferry and more. Optional car space is available within the block.