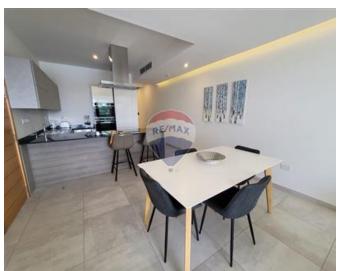

## **Apartment - For Rent - Sliema**

SLIEMA – Stunning, south facing Apartment, located along the Sliema seafront, enjoying unobstructed sea-views and panoramic views of Valletta, Sliema Creek, Manoel Island and Ta' Xbiex Yachting Marina. The modern and attractive design implemented in this apartment, harmoniously blends in with the beautiful surroundings. Large glass windows allow lots of natural light and beautifully portioned spaces give this property a sophisticated city life feel. Layout offers an open concept living area, in the form of a living and dining room, fully-fitted kitchen equipped with energy efficient household appliances, a guest bathroom, two double bedrooms (main with integrated en-suite), front balcony and a back terrace. Property is highly finished, including double glazed windows, VRV air-conditioning, high quality internal doors, frameless glass railing, and a standby emergency generator for all common areas. Ideal as a year-round home due to its unbeatable location, close to all amenities, within walking distance of Malta's best shopping malls, restaurants and cafes, banks, public transport, Valletta ferry and more. Optional car space is available within the block.