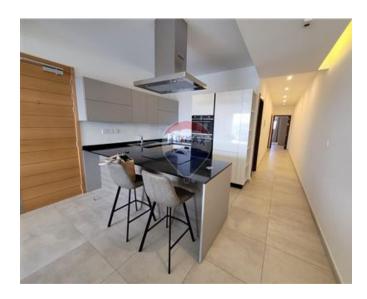

## **Apartment - For Rent - Sliema**

SLIEMA – Stunning, south facing Apartment, located along the Sliema seafront, enjoying unobstructed sea-views and panoramic views of Valletta, Sliema Creek, Manoel Island and Ta' Xbiex Yachting Marina. The modern and attractive design implemented in this apartment, harmoniously blends in with the beautiful surroundings. Large glass windows allow lots of natural light and beautifully portioned spaces give this property a sophisticated city life feel. Layout offers an open concept living area, in the form of a living and dining room, fully-fitted kitchen equipped with energy efficient household appliances, a guest bathroom, two double bedrooms (main with integrated en-suite), front balcony and a back terrace. Property is highly finished, including double glazed windows, VRV air-conditioning, high quality internal doors, frameless glass railing, and a standby emergency generator for all common areas. Ideal as a year-round home due to its unbeatable location, close to all amenities, within walking distance of Malta's best shopping malls, restaurants and cafes, banks, public transport, Valletta ferry and more. Optional car space is available within the block.