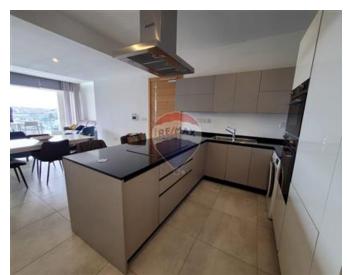

## **Apartment - For Rent - Sliema**

SLIEMA – Stunning, south facing Apartment, located along the Sliema seafront, enjoying unobstructed sea-views and panoramic views of Valletta, Sliema Creek, Manoel Island and Ta' Xbiex Yachting Marina. The modern and attractive design implemented in this apartment, harmoniously blends in with the beautiful surroundings. Large glass windows allow lots of natural light and beautifully portioned spaces give this property a sophisticated city life feel. Layout offers an open concept living area, in the form of a living and dining room, fully-fitted kitchen equipped with energy efficient household appliances, a guest bathroom, two double bedrooms (main with integrated en-suite), front balcony and a back terrace. Property is highly finished, including double glazed windows, VRV air-conditioning, high quality internal doors, frameless glass railing, and a standby emergency generator for all common areas. Ideal as a year-round home due to its unbeatable location, close to all amenities, within walking distance of Malta's best shopping malls, restaurants and cafes, banks, public transport, Valletta ferry and more. Optional car space is available within the block.