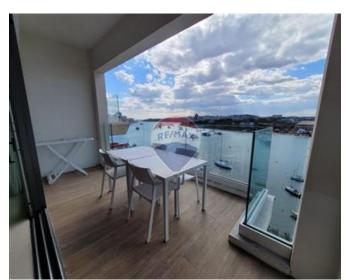

## **Apartment - For Rent - Sliema**

SLIEMA – Stunning, south facing Apartment, located along the Sliema seafront, enjoying unobstructed sea-views and panoramic views of Valletta, Sliema Creek, Manoel Island and Ta' Xbiex Yachting Marina. The modern and attractive design implemented in this apartment, harmoniously blends in with the beautiful surroundings. Large glass windows allow lots of natural light and beautifully portioned spaces give this property a sophisticated city life feel. Layout offers an open concept living area, in the form of a living and dining room, fully-fitted kitchen equipped with energy efficient household appliances, a guest bathroom, two double bedrooms (main with integrated en-suite), front balcony and a back terrace. Property is highly finished, including double glazed windows, VRV air-conditioning, high quality internal doors, frameless glass railing, and a standby emergency generator for all common areas. Ideal as a year-round home due to its unbeatable location, close to all amenities, within walking distance of Malta's best shopping malls, restaurants and cafes, banks, public transport, Valletta ferry and more. Optional car space is available within the block.