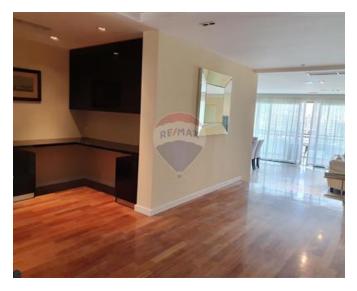

## **Apartment - For Rent - Sliema**

Sliema – Pleasant and homely seafront Apartment located in a sought after area. Layout is in the form of a wide, parqueted entrance hall, study, open plan living and dining area leading out to a good size balcony enjoying spectacular views of Spinola and Balluta bay, fully equipped kitchen, two double bedrooms (both with en-suite) and laundry room. Beach clubs, promenade, restaurants and shops are walking distance to this apartment, however an interconnecting two car garage space is also available exclusively for the tenants of this apartment.

#### **Features**

- ✓ Lift
- En Suite
- Entrance Hall
- Marble Floor
- Passenger Lift
- Balcony

- Kitchen/Dinette
- Walk in Wardrobe
- Parquet Floor
- ✓ A/C
- Double Glazed