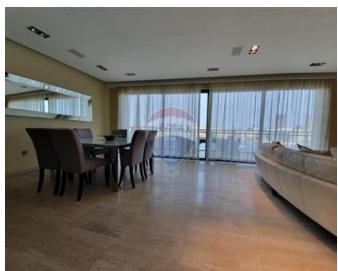

## **Apartment - For Rent - Sliema**

Sliema – Pleasant and homely seafront Apartment located in a sought after area. Layout is in the form of a wide, parqueted entrance hall, study, open plan living and dining area leading out to a good size balcony enjoying spectacular views of Spinola and Balluta bay, fully equipped kitchen, two double bedrooms (both with en-suite) and laundry room. Beach clubs, promenade, restaurants and shops are walking distance to this apartment, however an interconnecting two car garage space is also available exclusively for the tenants of this apartment.

#### **Features**

- ✓ Lift
- En Suite
- Entrance Hall
- Marble Floor
- Passenger Lift
- Balcony

- Kitchen/Dinette
- Walk in Wardrobe
- Parquet Floor
- ✓ A/C
- Double Glazed