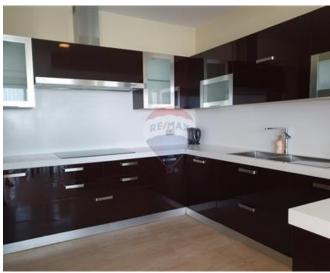

## **Apartment - For Rent - Sliema**

Sliema – Pleasant and homely seafront Apartment located in a sought after area. Layout is in the form of a wide, parqueted entrance hall, study, open plan living and dining area leading out to a good size balcony enjoying spectacular views of Spinola and Balluta bay, fully equipped kitchen, two double bedrooms (both with en-suite) and laundry room. Beach clubs, promenade, restaurants and shops are walking distance to this apartment, however an interconnecting two car garage space is also available exclusively for the tenants of this apartment.