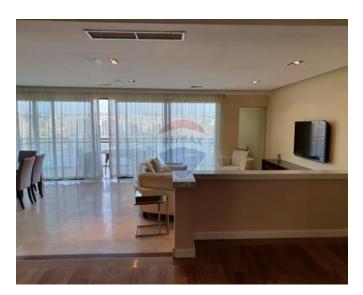

## **Apartment - For Rent - Sliema**

Sliema – Pleasant and homely seafront Apartment located in a sought after area. Layout is in the form of a wide, parqueted entrance hall, study, open plan living and dining area leading out to a good size balcony enjoying spectacular views of Spinola and Balluta bay, fully equipped kitchen, two double bedrooms (both with en-suite) and laundry room. Beach clubs, promenade, restaurants and shops are walking distance to this apartment, however an interconnecting two car garage space is also available exclusively for the tenants of this apartment.

#### **Features**

- ✓ Lift
- En Suite
- Entrance Hall
- Marble Floor
- Passenger Lift
- Balcony

- Kitchen/Dinette
- Walk in Wardrobe
- Parquet Floor
- ✓ A/C
- Double Glazed