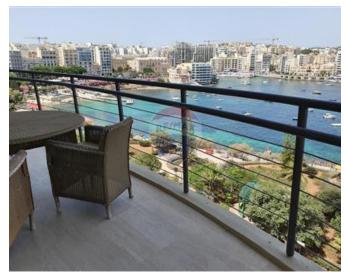

## **Apartment - For Rent - Sliema**

Sliema – Pleasant and homely seafront Apartment located in a sought after area. Layout is in the form of a wide, parqueted entrance hall, study, open plan living and dining area leading out to a good size balcony enjoying spectacular views of Spinola and Balluta bay, fully equipped kitchen, two double bedrooms (both with en-suite) and laundry room. Beach clubs, promenade, restaurants and shops are walking distance to this apartment, however an interconnecting two car garage space is also available exclusively for the tenants of this apartment.