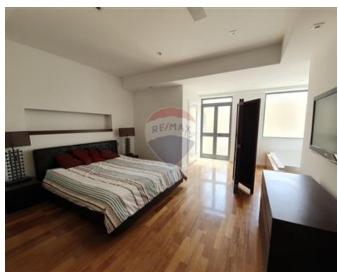

## **Apartment - For Rent - Sliema**

Sliema – Pleasant and homely seafront Apartment located in a sought after area. Layout is in the form of a wide, parqueted entrance hall, study, open plan living and dining area leading out to a good size balcony enjoying spectacular views of Spinola and Balluta bay, fully equipped kitchen, two double bedrooms (both with en-suite) and laundry room. Beach clubs, promenade, restaurants and shops are walking distance to this apartment, however an interconnecting two car garage space is also available exclusively for the tenants of this apartment.

### Rooms

- ✓ Double Bedroom : 0 x 0 m (0 m2)
- ✓ Double Bedroom : 0 x 0 m (0 m2)
- ✓ Kitchen: 0 x 0 m (0 m2)
- ✓ Living/Dining : 0 x 0 m (0 m2)
- ✓ Hall: 0 x 0 m (0 m2)
- ✓ Bathroom Ensuite : 0 x 0 m (0 m2)
- Bathroom Ensuite : 0 x 0 m (0 m2)
- ✓ Box Room : 0 x 0 m (0 m2)