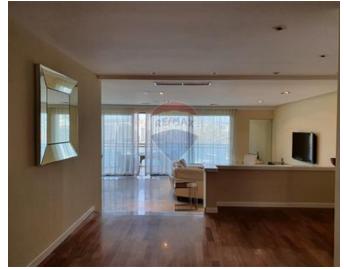

## **Apartment - For Rent - Sliema**

Sliema – Pleasant and homely seafront Apartment located in a sought after area. Layout is in the form of a wide, parqueted entrance hall, study, open plan living and dining area leading out to a good size balcony enjoying spectacular views of Spinola and Balluta bay, fully equipped kitchen, two double bedrooms (both with en-suite) and laundry room. Beach clubs, promenade, restaurants and shops are walking distance to this apartment, however an interconnecting two car garage space is also available exclusively for the tenants of this apartment.

#### **Features**

- ✓ Lift
- En Suite
- Entrance Hall
- Marble Floor
- Passenger Lift
- Balcony

- Kitchen/Dinette
- Walk in Wardrobe
- Parquet Floor
- ✓ A/C
- Double Glazed