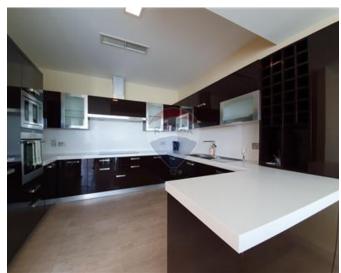

## **Apartment - For Rent - Sliema**

Sliema – Pleasant and homely seafront Apartment located in a sought after area. Layout is in the form of a wide, parqueted entrance hall, study, open plan living and dining area leading out to a good size balcony enjoying spectacular views of Spinola and Balluta bay, fully equipped kitchen, two double bedrooms (both with en-suite) and laundry room. Beach clubs, promenade, restaurants and shops are walking distance to this apartment, however an interconnecting two car garage space is also available exclusively for the tenants of this apartment.