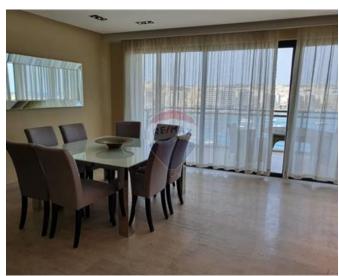

## **Apartment - For Rent - Sliema**

Sliema – Pleasant and homely seafront Apartment located in a sought after area. Layout is in the form of a wide, parqueted entrance hall, study, open plan living and dining area leading out to a good size balcony enjoying spectacular views of Spinola and Balluta bay, fully equipped kitchen, two double bedrooms (both with en-suite) and laundry room. Beach clubs, promenade, restaurants and shops are walking distance to this apartment, however an interconnecting two car garage space is also available exclusively for the tenants of this apartment.

#### **Features**

- ✓ Lift
- En Suite
- Entrance Hall
- Marble Floor
- Passenger Lift
- Balcony

- Kitchen/Dinette
- Walk in Wardrobe
- Parquet Floor
- ✓ A/C
- Double Glazed