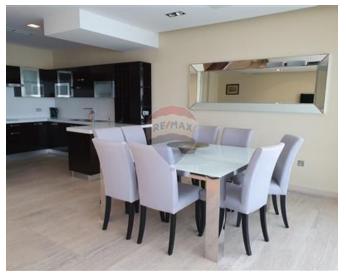

## **Apartment - For Rent - Sliema**

Sliema – Pleasant and homely seafront Apartment located in a sought after area. Layout is in the form of a wide, parqueted entrance hall, study, open plan living and dining area leading out to a good size balcony enjoying spectacular views of Spinola and Balluta bay, fully equipped kitchen, two double bedrooms (both with en-suite) and laundry room. Beach clubs, promenade, restaurants and shops are walking distance to this apartment, however an interconnecting two car garage space is also available exclusively for the tenants of this apartment.