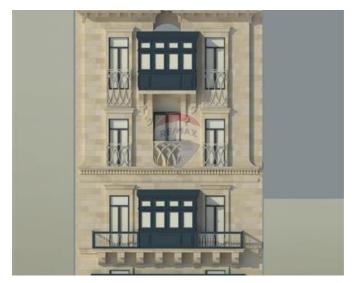

## Office Space - For Rent - Sliema

New on the market – Office space, located in this busy and much sought after commercial area, just off Pjazza Sant' Anna and within easy walking distance to bus stops and the Valletta ferry boat. Measuring 120 square meters, this office forms part of a new office block, which has a beautiful façade and a welcoming entrance, it is ready to move into and is finished to high specifications. Parking is available in the area. Viewings are highly recommended.