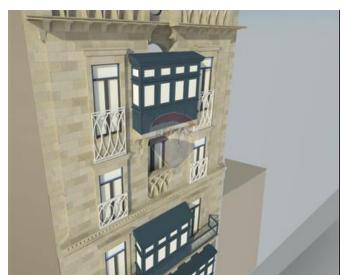

## Office Space - For Rent - Sliema

New on the market – Office space, located in this busy and much sought after commercial area, just off Pjazza Sant' Anna and within easy walking distance to bus stops and the Valletta ferry boat. Measuring 120 square meters, this office forms part of a new office block, which has a beautiful façade and a welcoming entrance, it is ready to move into and is finished to high specifications. Parking is available in the area. Viewings are highly recommended.