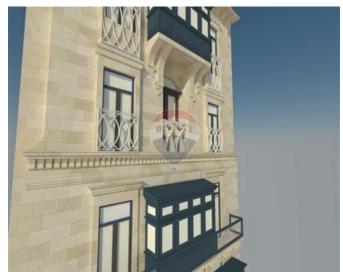

## Office Space - For Rent - Sliema

New on the market – Office space, located in this busy and much sought after commercial area, just off Pjazza Sant' Anna and within easy walking distance to bus stops and the Valletta ferry boat. Measuring 120 square meters, this office forms part of a new office block, which has a beautiful façade and a welcoming entrance, it is ready to move into and is finished to high specifications. Parking is available in the area. Viewings are highly recommended.