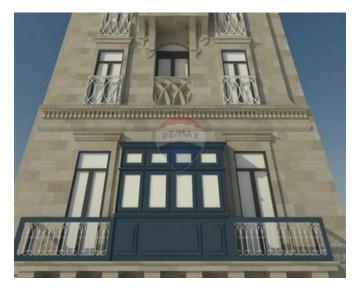

## Office Space - For Rent - Sliema

New on the market – Office space, located in this busy and much sought after commercial area, just off Pjazza Sant' Anna and within easy walking distance to bus stops and the Valletta ferry boat. Measuring 120 square meters, this office forms part of a new office block, which has a beautiful façade and a welcoming entrance, it is ready to move into and is finished to high specifications. Parking is available in the area. Viewings are highly recommended.