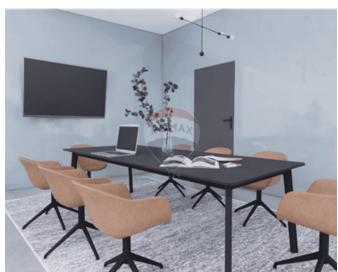

### Office Block - For Rent - St Julian's

ST JULIAN'S – Office block having a prestigious business address directly opposite Malta's most exciting regeneration project, Mercury Towers. Designed by world-famous architect Zaha Hadid, the iconic new development is set to be the most exciting and diverse destination in Malta. Total Max Office Area (7 floors): approx. 2,160 square meters, storage of approx. 585 square meters, as well as underlying parking. Finished to high specifications, including intelligent lighting, access control, structured data cabling, intercom system, CCTV in all common areas, fire detection, two elevators, 2 back-up generators and server room on every level. Viewings are highly recommended.

## **Gallery**

**RE/MAX Elite - Sliema** RE/MAX Elite - Sliema

M: 21344204

E: elt@remax.com.mt

T: 21344204