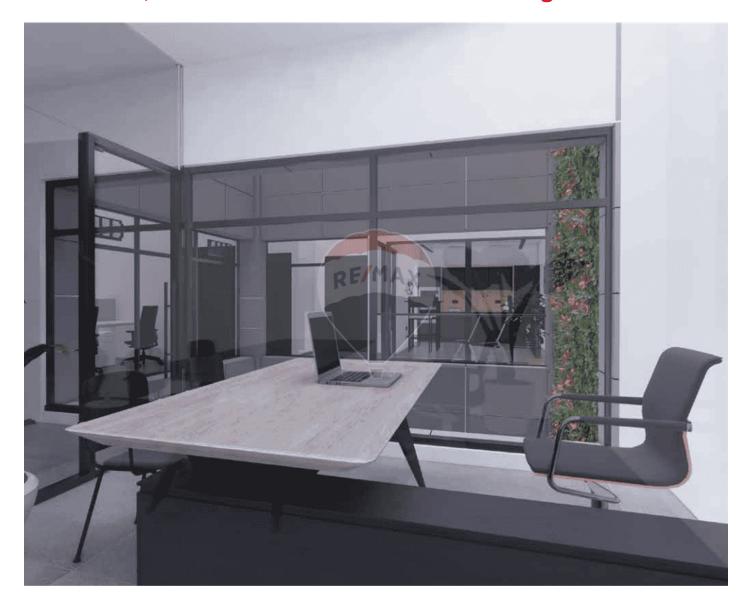

### Office Block - For Rent - St Julian's

ST JULIAN'S – Office block having a prestigious business address directly opposite Malta's most exciting regeneration project, Mercury Towers. Designed by world-famous architect Zaha Hadid, the iconic new development is set to be the most exciting and diverse destination in Malta. Total Max Office Area (7 floors): approx. 2,160 square meters, storage of approx. 585 square meters, as well as underlying parking. Finished to high specifications, including intelligent lighting, access control, structured data cabling, intercom system, CCTV in all common areas, fire detection, two elevators, 2 back-up generators and server room on every level. Viewings are highly recommended.

## **Gallery**

**RE/MAX Elite - Sliema** RE/MAX Elite - Sliema

M: 21344204

E: elt@remax.com.mt

T: 21344204