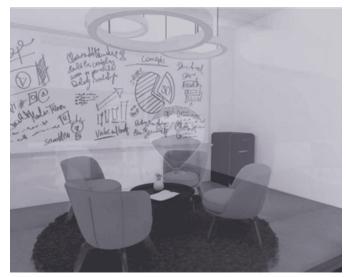

### Office Block - For Rent - St Julian's

ST JULIAN'S – Office block having a prestigious business address directly opposite Malta's most exciting regeneration project, Mercury Towers. Designed by world-famous architect Zaha Hadid, the iconic new development is set to be the most exciting and diverse destination in Malta. Total Max Office Area (7 floors): approx. 2,160 square meters, storage of approx. 585 square meters, as well as underlying parking. Finished to high specifications, including intelligent lighting, access control, structured data cabling, intercom system, CCTV in all common areas, fire detection, two elevators, 2 back-up generators and server room on every level. Viewings are highly recommended.

## **Gallery**

**RE/MAX Elite - Sliema** RE/MAX Elite - Sliema

M: 21344204

E: elt@remax.com.mt

T: 21344204