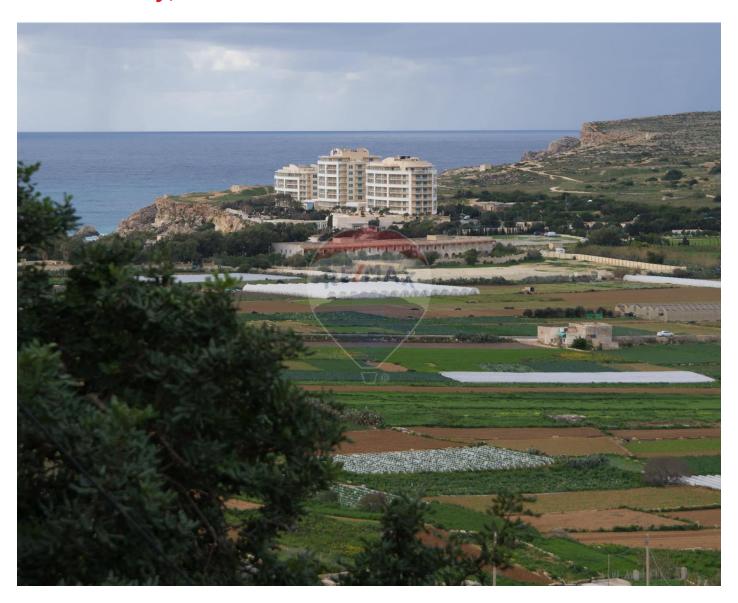

## Farmhouse - For Rent - St Paul's Bay

Limits of St Paul's Bay - A unique, rural farmhouse situated on high grounds overlooking the countryside and Ghajn Tuffieha. Recently renovated property on ground level comprises a private courtyard, entrance hall, kitchen/dining, a living room leading to a terrace, and guest toilet. On the second floor 3 bedrooms are opening from a large hallway. This level there is also a bathroom and a big open terrace overlooking the internal courtyard and fields. Property has been expertly restored retaining traditional farmhouse features and installing authentic wooden apertures. Complemented with an interconnecting 1 car lock up garage.