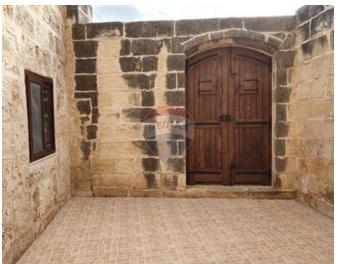

## Farmhouse - For Rent - St Paul's Bay

Limits of St Paul's Bay - A unique, rural farmhouse situated on high grounds overlooking the countryside and Ghajn Tuffieha. Recently renovated property on ground level comprises a private courtyard, entrance hall, kitchen/dining, a living room leading to a terrace, and guest toilet. On the second floor 3 bedrooms are opening from a large hallway. This level there is also a bathroom and a big open terrace overlooking the internal courtyard and fields. Property has been expertly restored retaining traditional farmhouse features and installing authentic wooden apertures. Complemented with an interconnecting 1 car lock up garage.