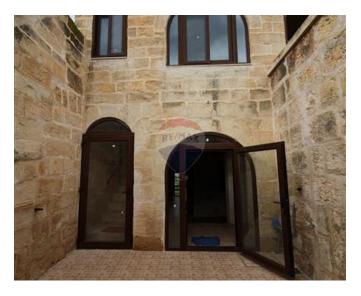

## Farmhouse - For Rent - St Paul's Bay

Limits of St Paul's Bay - A unique, rural farmhouse situated on high grounds overlooking the countryside and Ghajn Tuffieha. Recently renovated property on ground level comprises a private courtyard, entrance hall, kitchen/dining, a living room leading to a terrace, and guest toilet. On the second floor 3 bedrooms are opening from a large hallway. This level there is also a bathroom and a big open terrace overlooking the internal courtyard and fields. Property has been expertly restored retaining traditional farmhouse features and installing authentic wooden apertures. Complemented with an interconnecting 1 car lock up garage.

### **Features**

Court Yard

Balcony