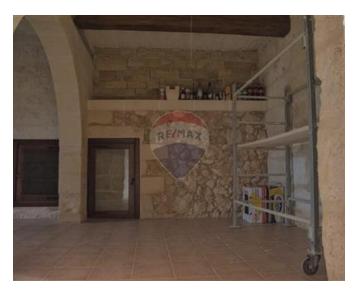

## Farmhouse - For Rent - St Paul's Bay

Limits of St Paul's Bay - A unique, rural farmhouse situated on high grounds overlooking the countryside and Ghajn Tuffieha. Recently renovated property on ground level comprises a private courtyard, entrance hall, kitchen/dining, a living room leading to a terrace, and guest toilet. On the second floor 3 bedrooms are opening from a large hallway. This level there is also a bathroom and a big open terrace overlooking the internal courtyard and fields. Property has been expertly restored retaining traditional farmhouse features and installing authentic wooden apertures. Complemented with an interconnecting 1 car lock up garage.