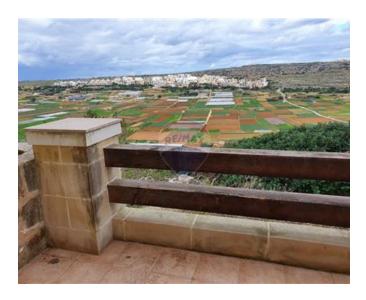

## Farmhouse - For Rent - St Paul's Bay

Limits of St Paul's Bay - A unique, rural farmhouse situated on high grounds overlooking the countryside and Ghajn Tuffieha. Recently renovated property on ground level comprises a private courtyard, entrance hall, kitchen/dining, a living room leading to a terrace, and guest toilet. On the second floor 3 bedrooms are opening from a large hallway. This level there is also a bathroom and a big open terrace overlooking the internal courtyard and fields. Property has been expertly restored retaining traditional farmhouse features and installing authentic wooden apertures. Complemented with an interconnecting 1 car lock up garage.