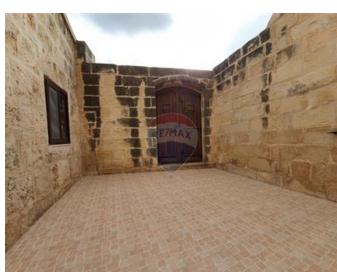

## Farmhouse - For Rent - St Paul's Bay

Limits of St Paul's Bay - A unique, rural farmhouse situated on high grounds overlooking the countryside and Ghajn Tuffieha. Recently renovated property on ground level comprises a private courtyard, entrance hall, kitchen/dining, a living room leading to a terrace, and guest toilet. On the second floor 3 bedrooms are opening from a large hallway. This level there is also a bathroom and a big open terrace overlooking the internal courtyard and fields. Property has been expertly restored retaining traditional farmhouse features and installing authentic wooden apertures. Complemented with an interconnecting 1 car lock up garage.