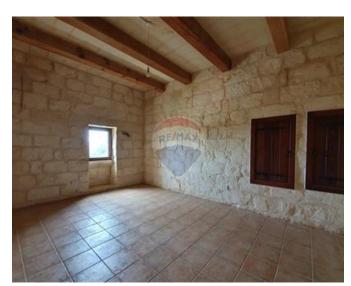

## Farmhouse - For Rent - St Paul's Bay

Limits of St Paul's Bay - A unique, rural farmhouse situated on high grounds overlooking the countryside and Ghajn Tuffieha. Recently renovated property on ground level comprises a private courtyard, entrance hall, kitchen/dining, a living room leading to a terrace, and guest toilet. On the second floor 3 bedrooms are opening from a large hallway. This level there is also a bathroom and a big open terrace overlooking the internal courtyard and fields. Property has been expertly restored retaining traditional farmhouse features and installing authentic wooden apertures. Complemented with an interconnecting 1 car lock up garage.

### Rooms

✓ Double Bedroom : 0 x 0 m (0 m2)

✓ Double Bedroom : 0 x 0 m (0 m2)

✓ Double Bedroom : 0 x 0 m (0 m2)

✓ Shower: 0 x 0 m (0 m2)

✓ Shower: 0 x 0 m (0 m2)

Kitchen/Dining: 0 x 0 m (0 m2)

✓ Living: 0 x 0 m (0 m2)