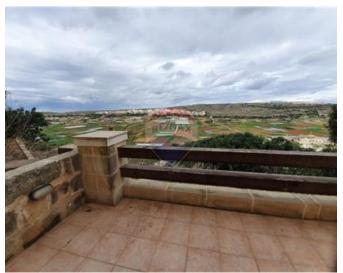

## Farmhouse - For Rent - St Paul's Bay

Limits of St Paul's Bay - A unique, rural farmhouse situated on high grounds overlooking the countryside and Ghajn Tuffieha. Recently renovated property on ground level comprises a private courtyard, entrance hall, kitchen/dining, a living room leading to a terrace, and guest toilet. On the second floor 3 bedrooms are opening from a large hallway. This level there is also a bathroom and a big open terrace overlooking the internal courtyard and fields. Property has been expertly restored retaining traditional farmhouse features and installing authentic wooden apertures. Complemented with an interconnecting 1 car lock up garage.