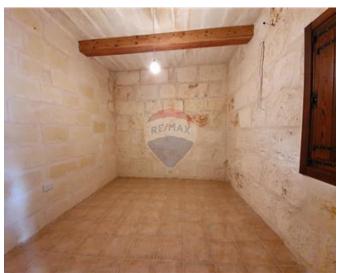

## Farmhouse - For Rent - St Paul's Bay

Limits of St Paul's Bay - A unique, rural farmhouse situated on high grounds overlooking the countryside and Ghajn Tuffieha. Recently renovated property on ground level comprises a private courtyard, entrance hall, kitchen/dining, a living room leading to a terrace, and guest toilet. On the second floor 3 bedrooms are opening from a large hallway. This level there is also a bathroom and a big open terrace overlooking the internal courtyard and fields. Property has been expertly restored retaining traditional farmhouse features and installing authentic wooden apertures. Complemented with an interconnecting 1 car lock up garage.

### Rooms

✓ Double Bedroom : 0 x 0 m (0 m2)

✓ Double Bedroom : 0 x 0 m (0 m2)

✓ Double Bedroom : 0 x 0 m (0 m2)

✓ Shower: 0 x 0 m (0 m2)

✓ Shower: 0 x 0 m (0 m2)

Kitchen/Dining: 0 x 0 m (0 m2)

✓ Living: 0 x 0 m (0 m2)