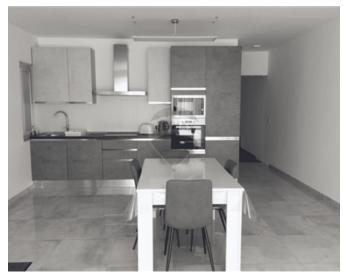

### **Penthouse - For Rent - Iklin**

Bright and spacious one bedroom Penthouse, located in a quiet residential area of Iklin. The Layout is in the form of an open plan kitchen / dining / living room, leading a large terrace with outdoor furniture, spacious double bedroom, leading onto a back balcony, and main guest bathroom (including a shower as well). This property is finished and furnished to an extremely high standard. Interconnected car spaces are also available at an additional cost. Viewing is highly recommended

# **Gallery**

**RE/MAX Elite - Sliema** RE/MAX Elite - Sliema

M: 21344204

E: elt@remax.com.mt

T: 21344204