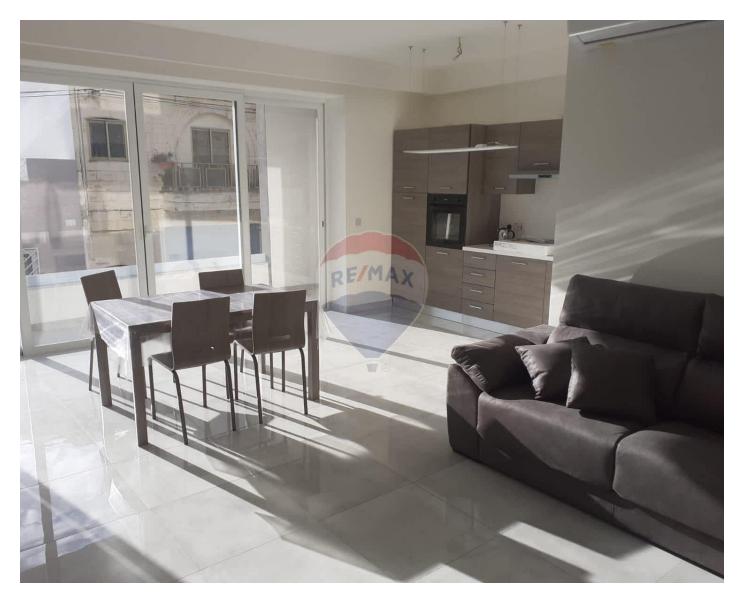

## **Apartment - For Rent - Iklin**

New on the market, is this bright, 2 bedroomed apartment, located in a quiet residential area of Iklin. Layout is in the form of an open plan kitchen / dining / living room, leading to a balcony, 2 double bedrooms (main leading onto a back balcony), and 2 bathrooms (one being an en-suite ). This property is finished and furnished to an extremely high standard. Interconnected car spaces are also available at an additional cost. Viewing is highly recommended.

## Rooms

- Kitchen/Living/Dining : 0 x 0 m (0 m2)
- Double Bedroom : 0 x 0 m (0 m2)
- Double Bedroom : 0 x 0 m (0 m2)
- Bathroom : 0 x 0 m (0 m2)
- Bathroom Ensuite : 0 x 0 m (0 m2)
- Open Space : 0 x 0 m (0 m2)
- Open Space : 0 x 0 m (0 m2)