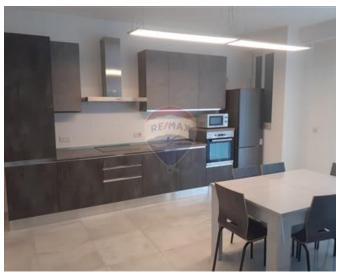

## **Apartment - For Rent - Iklin**

New on the market, is this bright, 3 bedroomed apartment, located in a quiet residential area of Iklin. Layout is in the form of an open plan kitchen / dining / living room, leading to a balcony, 3 double bedrooms (two of them lead onto a back balcony), and 2 bathrooms (one being an en-suite ). This property is finished and furnished to an extremely high standard. Interconnected car spaces are also available at an additional cost. Viewing is highly recommended

### Rooms

- Kitchen/Living/Dining : 0 x 0 m (0 m2)
- Double Bedroom : 0 x 0 m (0 m2)
- Double Bedroom : 0 x 0 m (0 m2)
- Double Bedroom : 0 x 0 m (0 m2)
- Bathroom : 0 x 0 m (0 m2)
- Bathroom Ensuite : 0 x 0 m (0 m2)
- Open Space : 0 x 0 m (0 m2)
- Open Space : 0 x 0 m (0 m2)