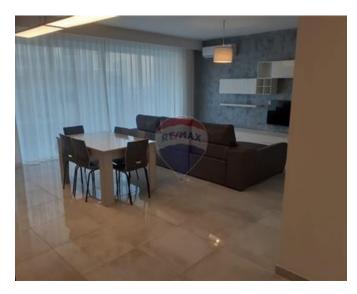

## **Apartment - For Rent - Iklin**

New on the market, is this bright, 3 bedroomed apartment, located in a quiet residential area of Iklin. Layout is in the form of an open plan kitchen / dining / living room, leading to a balcony, 3 double bedrooms (two of them lead onto a back balcony), and 2 bathrooms (one being an en-suite ). This property is finished and furnished to an extremely high standard. Interconnected car spaces are also available at an additional cost. Viewing is highly recommended

### Rooms

- Kitchen/Living/Dining : 0 x 0 m (0 m2)
- Double Bedroom : 0 x 0 m (0 m2)
- Double Bedroom : 0 x 0 m (0 m2)
- Double Bedroom : 0 x 0 m (0 m2)
- Bathroom : 0 x 0 m (0 m2)
- Bathroom Ensuite : 0 x 0 m (0 m2)
- Open Space : 0 x 0 m (0 m2)
- Open Space : 0 x 0 m (0 m2)