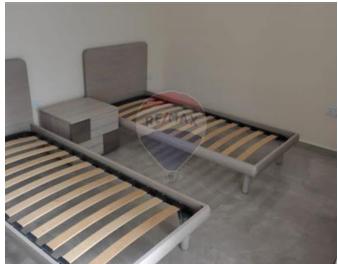

## **Apartment - For Rent - Marsascala**

New on the market! Highly finished Apartment situated just a few minutes away from the promenade of Marsascala. Layout consists of an open plan kitchen / dining / living room leading onto a good sized balcony, 2 bedrooms (one double and one twin), 2 bathrooms (one being an ensuite). This property is being rented fully furnished, air conditioned and fully equipped. Not to be missed!

## Rooms

- Double Bedroom : 0 x 0 m (0 m2)
- Double Bedroom : 0 x 0 m (0 m2)
- Bathroom : 0 x 0 m (0 m2)
- Bathroom : 0 x 0 m (0 m2)
- Bathroom Ensuite : 0 x 0 m (0 m2)
- Kitchen/Living/Dining : 0 x 0 m (0 m2)
- Open Space : 0 x 0 m (0 m2)