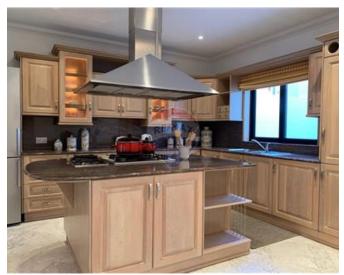

# Maisonette Semi-detached - For Rent - St Julian's

THE VILLAGE, ST JULIAN'S. Semi detached first floor maisonette, located in a quiet residential area, just off Spinola Bay in St Julian's. Having a private entrance, this property offers a very spacious layout and enjoys plenty of natural light throughout. Accommodation comprises of a welcoming entrance hall, an open plan sitting / dining area, leading onto a front balcony where one can enjoy open views. An open plan living / dining and fully equipped kitchen also leading onto a sizeable balcony. Three double bedrooms, two bathrooms (one en suite) and a guest WC. On the upper floor one will find a sizeable laundry room and a private roof, which can easily be converted to a lovely roof terrace. All amenities are included, as well as an underlying two car lock up garage. This would make a lovely family home, viewings are highly recommended.