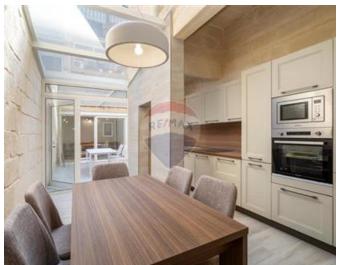

# **Townhouse - For Rent - Sliema**

SLIEMA – Typical Maltese Townhouse, renovated to high specifications, located just off the promenade on a quiet street, yet within easy reach of all amenities. Offering a spacious layout, accommodation comprises of a welcoming entrance hall, an open plan kitchen / living / dining room, leading onto a lovely back yard, where one will also find a separate room which can be used as an office and a guest WC. Upstairs are three double bedrooms, a study, which can also be used as a fourth bedroom and four bathrooms, all en-suite. The main bedroom has a private terrace, complete with sun loungers. This type of property is hard to come by, all the original features have been retained, yet the house has been modernized. This would make a lovely family home, viewings are highly recommended.

### Rooms

- Kitchen/Living/Dining : 0 x 0 m (0 m2)
- Double Bedroom : 0 x 0 m (0 m2)
- Double Bedroom : 0 x 0 m (0 m2)
- Double Bedroom : 0 x 0 m (0 m2)
- Single Bedroom : 0 x 0 m (0 m2)
- Bathroom : 0 x 0 m (0 m2)
- Bathroom : 0 x 0 m (0 m2)
- Shower Ensuite : 0 x 0 m (0 m2)
- Shower Ensuite : 0 x 0 m (0 m2)
- Open Space : 0 x 0 m (0 m2)
- Hall : 0 x 0 m (0 m2)
- Open Space : 0 x 0 m (0 m2)