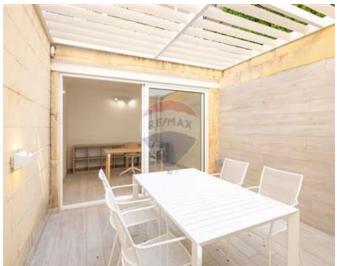

# **Townhouse - For Rent - Sliema**

SLIEMA – Typical Maltese Townhouse, renovated to high specifications, located just off the promenade on a quiet street, yet within easy reach of all amenities. Offering a spacious layout, accommodation comprises of a welcoming entrance hall, an open plan kitchen / living / dining room, leading onto a lovely back yard, where one will also find a separate room which can be used as an office and a guest WC. Upstairs are three double bedrooms, a study, which can also be used as a fourth bedroom and four bathrooms, all en-suite. The main bedroom has a private terrace, complete with sun loungers. This type of property is hard to come by, all the original features have been retained, yet the house has been modernized. This would make a lovely family home, viewings are highly recommended.

## **Features**

- En Suite
- Terrace
- Back Yard