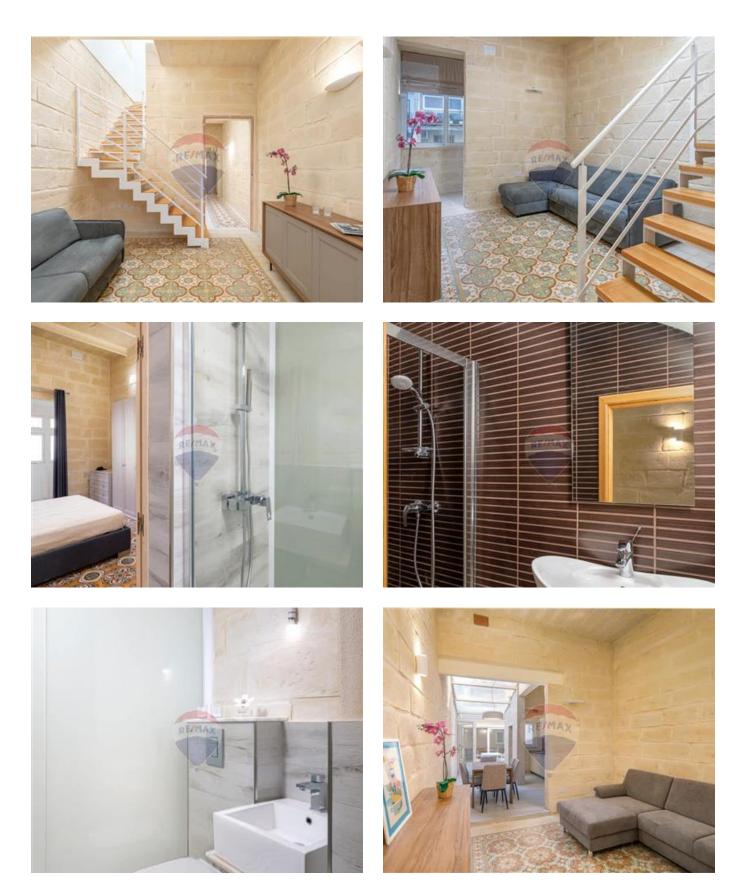

# **Townhouse - For Rent - Sliema**

SLIEMA – Typical Maltese Townhouse, renovated to high specifications, located just off the promenade on a quiet street, yet within easy reach of all amenities. Offering a spacious layout, accommodation comprises of a welcoming entrance hall, an open plan kitchen / living / dining room, leading onto a lovely back yard, where one will also find a separate room which can be used as an office and a guest WC. Upstairs are three double bedrooms, a study, which can also be used as a fourth bedroom and four bathrooms, all en-suite. The main bedroom has a private terrace, complete with sun loungers. This type of property is hard to come by, all the original features have been retained, yet the house has been modernized. This would make a lovely family home, viewings are highly recommended.

## **Features**

- En Suite
- Terrace
- Back Yard

### Rooms

- Kitchen/Living/Dining : 0 x 0 m (0 m2)
- Double Bedroom : 0 x 0 m (0 m2)
- Double Bedroom : 0 x 0 m (0 m2)
- Double Bedroom : 0 x 0 m (0 m2)
- Single Bedroom : 0 x 0 m (0 m2)
- Bathroom : 0 x 0 m (0 m2)
- Bathroom : 0 x 0 m (0 m2)
- Shower Ensuite : 0 x 0 m (0 m2)
- Shower Ensuite : 0 x 0 m (0 m2)
- Open Space : 0 x 0 m (0 m2)
- Hall : 0 x 0 m (0 m2)
- Open Space : 0 x 0 m (0 m2)