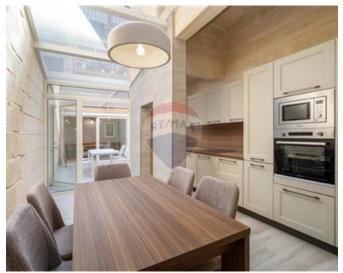

# **Townhouse - For Rent - Sliema**

SLIEMA – Typical Maltese Townhouse, renovated to high specifications, located just off the promenade on a quiet street, yet within easy reach of all amenities. Offering a spacious layout, accommodation comprises of a welcoming entrance hall, an open plan kitchen / living / dining room, leading onto a lovely back yard, where one will also find a separate room which can be used as an office and a guest WC. Upstairs are three double bedrooms, a study, which can also be used as a fourth bedroom and four bathrooms, all en-suite. The main bedroom has a private terrace, complete with sun loungers. This type of property is hard to come by, all the original features have been retained, yet the house has been modernized. This would make a lovely family home, viewings are highly recommended.

### Rooms

- Kitchen/Living/Dining : 0 x 0 m (0 m2)
- Double Bedroom : 0 x 0 m (0 m2)
- Double Bedroom : 0 x 0 m (0 m2)
- Double Bedroom : 0 x 0 m (0 m2)
- Single Bedroom : 0 x 0 m (0 m2)
- Bathroom : 0 x 0 m (0 m2)
- Bathroom : 0 x 0 m (0 m2)
- Shower Ensuite : 0 x 0 m (0 m2)
- Shower Ensuite : 0 x 0 m (0 m2)
- Open Space : 0 x 0 m (0 m2)
- Hall : 0 x 0 m (0 m2)
- Open Space : 0 x 0 m (0 m2)