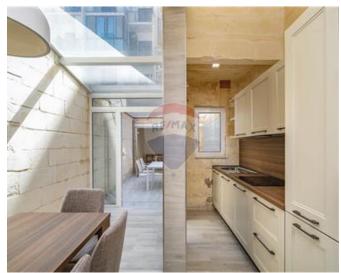

# **Townhouse - For Rent - Sliema**

SLIEMA – Typical Maltese Townhouse, renovated to high specifications, located just off the promenade on a quiet street, yet within easy reach of all amenities. Offering a spacious layout, accommodation comprises of a welcoming entrance hall, an open plan kitchen / living / dining room, leading onto a lovely back yard, where one will also find a separate room which can be used as an office and a guest WC. Upstairs are three double bedrooms, a study, which can also be used as a fourth bedroom and four bathrooms, all en-suite. The main bedroom has a private terrace, complete with sun loungers. This type of property is hard to come by, all the original features have been retained, yet the house has been modernized. This would make a lovely family home, viewings are highly recommended.

### Rooms

- Kitchen/Living/Dining : 0 x 0 m (0 m2)
- Double Bedroom : 0 x 0 m (0 m2)
- Double Bedroom : 0 x 0 m (0 m2)
- Double Bedroom : 0 x 0 m (0 m2)
- Single Bedroom : 0 x 0 m (0 m2)
- Bathroom : 0 x 0 m (0 m2)
- Bathroom : 0 x 0 m (0 m2)
- Shower Ensuite : 0 x 0 m (0 m2)
- Shower Ensuite : 0 x 0 m (0 m2)
- Open Space : 0 x 0 m (0 m2)
- Hall : 0 x 0 m (0 m2)
- Open Space : 0 x 0 m (0 m2)