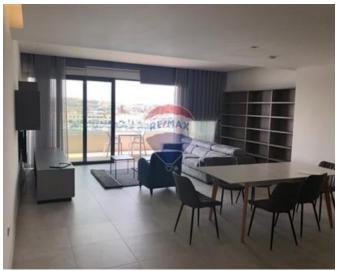

## **Apartment - For Rent - Sliema**

SLIEMA - A tastefully furnished seafront apartment, located within easy walking distance to the shops and cafes in the heart of this town. Offering a spacious layout and plenty of natural light throughout, this property comprises of an open plan kitchen/living/dining area leading onto a sizeable front balcony, where one can enjoy lovely views of Sliema creek, Manoel island and Valletta; two double bedrooms (each with an en-suite), a guest bathroom, and a laundry room. This property is being offered fully equipped and ready to move into. Viewings are highly recommended. Good value for money.