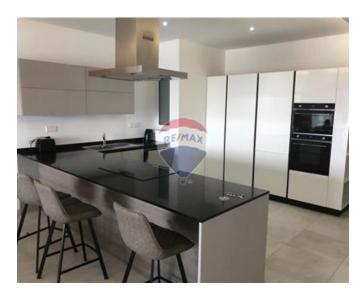

## **Apartment - For Rent - Sliema**

SLIEMA - A tastefully furnished seafront apartment, located within easy walking distance to the shops and cafes in the heart of this town. Offering a spacious layout and plenty of natural light throughout, this property comprises of an open plan kitchen/living/dining area leading onto a sizeable front balcony, where one can enjoy lovely views of Sliema creek, Manoel island and Valletta; two double bedrooms (each with an en-suite), a guest bathroom, and a laundry room. This property is being offered fully equipped and ready to move into. Viewings are highly recommended. Good value for money.