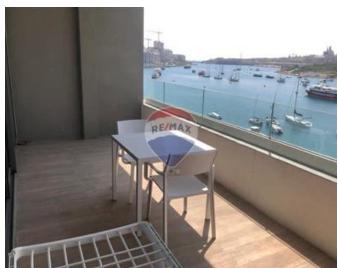

## **Apartment - For Rent - Sliema**

SLIEMA - A tastefully furnished seafront apartment, located within easy walking distance to the shops and cafes in the heart of this town. Offering a spacious layout and plenty of natural light throughout, this property comprises of an open plan kitchen/living/dining area leading onto a sizeable front balcony, where one can enjoy lovely views of Sliema creek, Manoel island and Valletta; two double bedrooms (each with an en-suite), a guest bathroom, and a laundry room. This property is being offered fully equipped and ready to move into. Viewings are highly recommended. Good value for money.