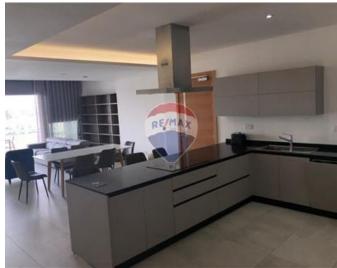

## **Apartment - For Rent - Sliema**

SLIEMA - A tastefully furnished seafront apartment, located within easy walking distance to the shops and cafes in the heart of this town. Offering a spacious layout and plenty of natural light throughout, this property comprises of an open plan kitchen/living/dining area leading onto a sizeable front balcony, where one can enjoy lovely views of Sliema creek, Manoel island and Valletta; two double bedrooms (each with an en-suite), a guest bathroom, and a laundry room. This property is being offered fully equipped and ready to move into. Viewings are highly recommended. Good value for money.