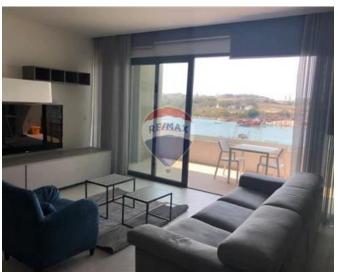

## **Apartment - For Rent - Sliema**

SLIEMA - A tastefully furnished seafront apartment, located within easy walking distance to the shops and cafes in the heart of this town. Offering a spacious layout and plenty of natural light throughout, this property comprises of an open plan kitchen/living/dining area leading onto a sizeable front balcony, where one can enjoy lovely views of Sliema creek, Manoel island and Valletta; two double bedrooms (each with an en-suite), a guest bathroom, and a laundry room. This property is being offered fully equipped and ready to move into. Viewings are highly recommended. Good value for money.