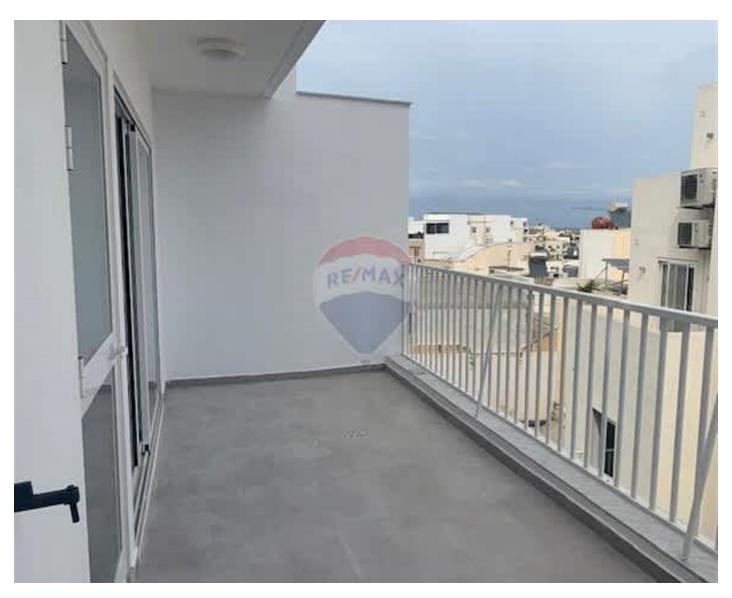

## **Apartment - For Rent - Swieqi**

SWIEQI - Fully Furnished, air-conditioned Apartment situated in a quiet residential area. Property comprises an open plan kitchen/living dining area leading to a large balcony that is ideal for entertaining, two double bedrooms (main with en-suite), a guest bathroom and a back balcony. Includes a flat screen TV and is serviced with a lift.

### Rooms

- Kitchen/Living/Dining : 0 x 0 m (0 m2)
- Double Bedroom : 0 x 0 m (0 m2)
- Double Bedroom : 0 x 0 m (0 m2)
- Bathroom Ensuite : 0 x 0 m (0 m2)
- Bathroom : 0 x 0 m (0 m2)

- Ceramic Floor
- Gypsum Plastering
- Skirting
- Balcony