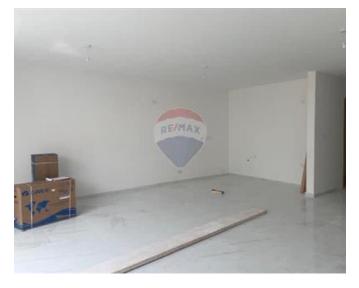

## **Apartment - For Rent - Swieqi**

SWIEQI - Fully Furnished, air-conditioned Apartment situated in a quiet residential area. Property comprises an open plan kitchen/living dining area leading to a large balcony that is ideal for entertaining, two double bedrooms (main with en-suite), a guest bathroom and a back balcony. Includes a flat screen TV and is serviced with a lift.

### Rooms

- Kitchen/Living/Dining : 0 x 0 m (0 m2)
- Double Bedroom : 0 x 0 m (0 m2)
- Double Bedroom : 0 x 0 m (0 m2)
- Bathroom Ensuite : 0 x 0 m (0 m2)
- Bathroom : 0 x 0 m (0 m2)

- Ceramic Floor
- Gypsum Plastering
- Skirting
- Balcony