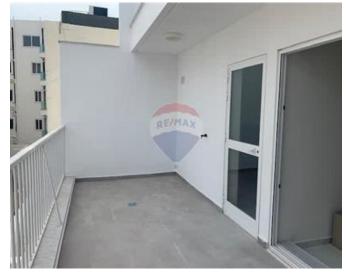

## **Apartment - For Rent - Swieqi**

SWIEQI - Fully Furnished, air-conditioned Apartment situated in a quiet residential area. Property comprises an open plan kitchen/living dining area leading to a large balcony that is ideal for entertaining, two double bedrooms (main with en-suite), a guest bathroom and a back balcony. Includes a flat screen TV and is serviced with a lift.

### Rooms

- Kitchen/Living/Dining : 0 x 0 m (0 m2)
- Double Bedroom : 0 x 0 m (0 m2)
- Double Bedroom : 0 x 0 m (0 m2)
- Bathroom Ensuite : 0 x 0 m (0 m2)
- Bathroom : 0 x 0 m (0 m2)

- Ceramic Floor
- Gypsum Plastering
- Skirting
- Balcony