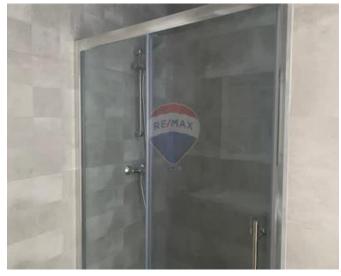

## **Apartment - For Rent - Swieqi**

SWIEQI - Fully Furnished, air-conditioned Apartment situated in a quiet residential area. Property comprises an open plan kitchen/living dining area leading to a large balcony that is ideal for entertaining, two double bedrooms (main with en-suite), a guest bathroom and a back balcony. Includes a flat screen TV and is serviced with a lift.

### Rooms

- Kitchen/Living/Dining : 0 x 0 m (0 m2)
- Double Bedroom : 0 x 0 m (0 m2)
- Double Bedroom : 0 x 0 m (0 m2)
- Bathroom Ensuite : 0 x 0 m (0 m2)
- Bathroom : 0 x 0 m (0 m2)

- Ceramic Floor
- Gypsum Plastering
- Skirting
- Balcony